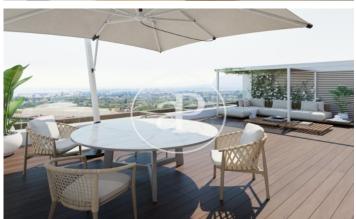

## New building for sale with Terrace in Oliva

Magnificent new homes where you can enjoy a myriad of services and qualities. The residential consists of 2 buildings, located a few meters from the sea and just in front of the Equestrian Center of Oliva Nova. Where you will enjoy the magnificent shows that the MET (Mediterranean Equestrian Tour) gives us year after year. OCEAN'S can also boast enviable common areas, such as a huge swimming pool with garden. The OCEAN'S residential complex will not leave indifferent even the most demanding, the quality of the highest level finishes from the hand of Porcelanosa and the guarantees provided by CHG make the perfect combination to make your future home the one you always dreamed of. Homes with two or three bedrooms, penthouses with swimming pool and first floor with garden. With access to all the services of Oliva Nova Beach & Golf Resort \*\*\*\*\*. Our luxury resort is located in a privileged enclave where the sun, the sea and the mountains come together to discover a different way of life. Everything in Oliva Nova Beach & Golf Resort is designed to achieve a complete sport practice. We offer an 18-hole golf course designed by Severiano Ballesteros, tennis and paddle tennis co [...]

## **FEATURES**

Surface 133 m<sup>2</sup> / 16 m<sup>2</sup> terrace 2 Rooms

2 Toilets

✓ Views

Has parking

- ✓ Boxroom
- **✓** AACC
- ✓ Terrace
- Backyard
- ✓ Pool
- Lift

Price 440,605 €

(Oliva) Ref: ONV2205004