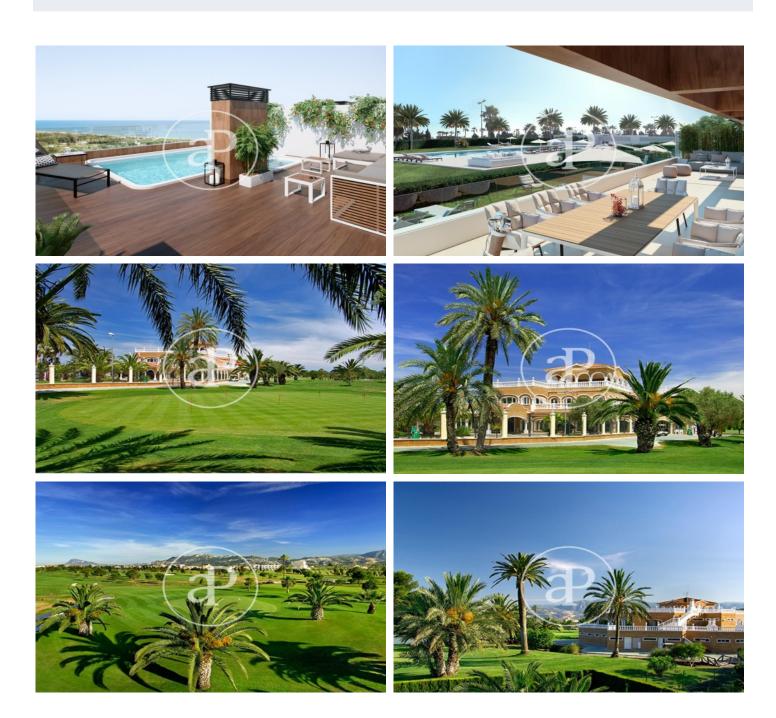

## New building for sale with Terrace in Oliva

Magnificent new homes where you can enjoy a myriad of services and qualities. The residential consists of 2 buildings, located a few meters from the sea and just in front of the Equestrian Center of Oliva Nova. Where you will enjoy the magnificent shows that the MET (Mediterranean Equestrian Tour) gives us year after year. OCEAN'S can also boast enviable common areas, such as a huge swimming pool with garden. The OCEAN'S residential complex will not leave indifferent even the most demanding, the quality of the highest level finishes from the hand of Porcelanosa and the guarantees provided by CHG make the perfect combination to make your future home the one you always dreamed of. Homes with two or three bedrooms, penthouses with swimming pool and first floor with garden. With access to all the services of Oliva Nova Beach & Golf Resort \*\*\*\*\*. Our luxury resort is located in a privileged enclave where the sun, the sea and the mountains come together to discover a different way of life. Everything in Oliva Nova Beach & Golf Resort is designed to achieve a complete sport practice. We offer an 18-hole golf course designed by Severiano Ballesteros, tennis and paddle tennis co [...]

## **FEATURES**

Surface 133 m<sup>2</sup> / 16 m<sup>2</sup> terrace 2 Rooms

2 Toilets

✓ Views

Has parking

- ✓ Boxroom
- **✓** AACC
- ✓ Terrace
- Backyard
- ✓ Pool
- Lift

Price 440,605 €

(Oliva) Ref: ONV2205004