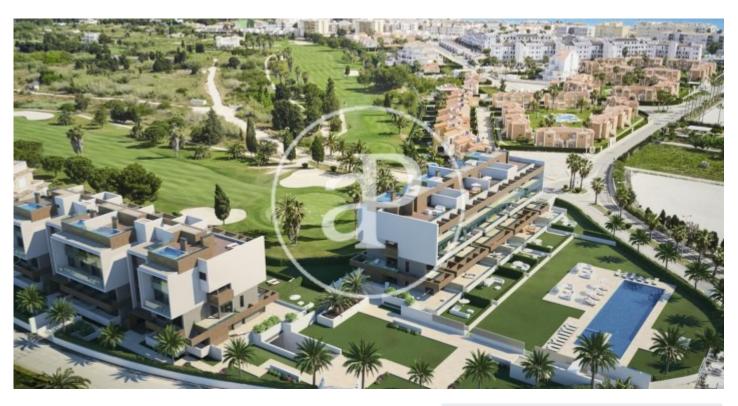

## New building for sale with Terrace in Oliva

Magnificent new homes where you can enjoy a myriad of services and qualities. The residential consists of 2 buildings, located a few meters from the sea and just in front of the Equestrian Center of Oliva Nova. Where you will enjoy the magnificent shows that the MET (Mediterranean Equestrian Tour) gives us year after year. OCEAN'S can also boast enviable common areas, such as a huge swimming pool with garden. The OCEAN'S residential complex will not leave indifferent even the most demanding, the quality of the highest level finishes from the hand of Porcelanosa and the guarantees provided by CHG make the perfect combination to make your future home the one you always dreamed of. Homes with two or three bedrooms, penthouses with swimming pool and first floor with garden. With access to all the services of Oliva Nova Beach & Golf Resort \*\*\*\*\*. Our luxury resort is located in a privileged enclave where the sun, the sea and the mountains come together to discover a different way of life. Everything in Oliva Nova Beach & Golf Resort is designed to achieve a complete sport practice. We offer an 18-hole golf course designed by Severiano Ballesteros, tennis and paddle tennis co [...]