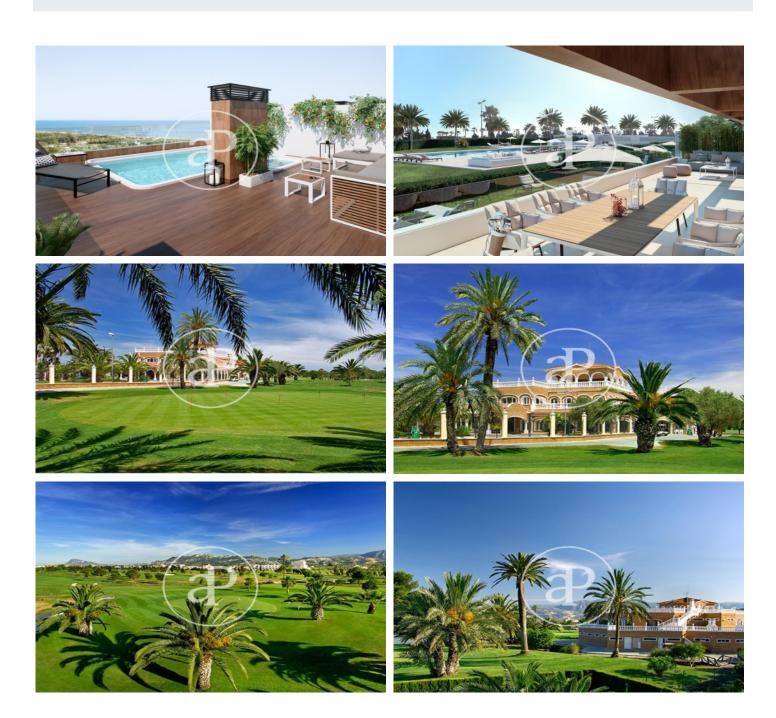

## New building for sale with Terrace in Oliva

Magnificent new homes where you can enjoy a myriad of services and qualities. The residential consists of 2 buildings, located a few meters from the sea and just in front of the Equestrian Center of Oliva Nova. Where you will enjoy the magnificent shows that the MET (Mediterranean Equestrian Tour) gives us year after year. OCEAN'S can also boast enviable common areas, such as a huge swimming pool with garden. The OCEAN'S residential complex will not leave indifferent even the most demanding, the quality of the highest level finishes from the hand of Porcelanosa and the guarantees provided by CHG make the perfect combination to make your future home the one you always dreamed of. Homes with two or three bedrooms, penthouses with swimming pool and first floor with garden. With access to all the services of Oliva Nova Beach & Golf Resort \*\*\*\*\*. Our luxury resort is located in a privileged enclave where the sun, the sea and the mountains come together to discover a different way of life. Everything in Oliva Nova Beach & Golf Resort is designed to achieve a complete sport practice. We offer an 18-hole golf course designed by Severiano Ballesteros, tennis and paddle tennis co [...]