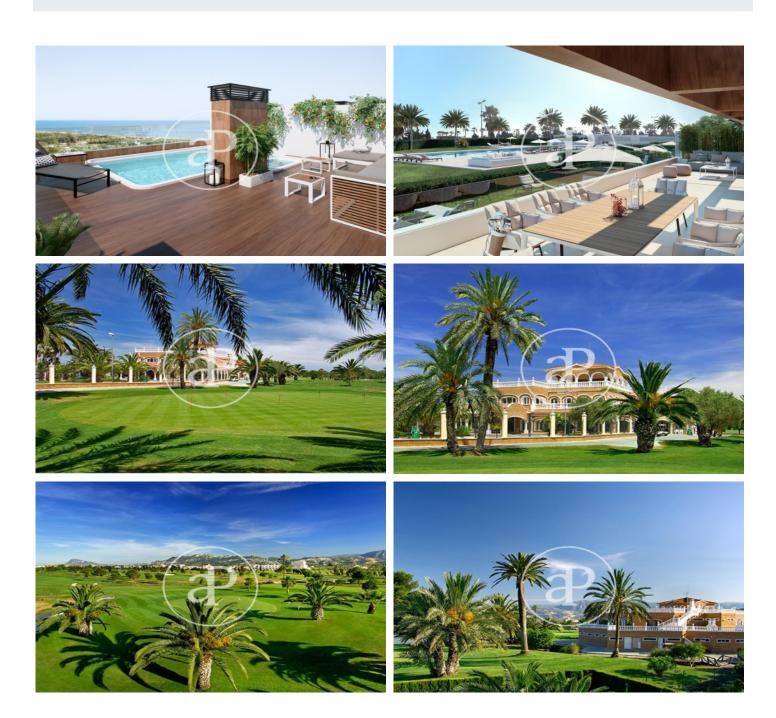

## New building for sale with Terrace in Oliva

Magnificent new homes where you can enjoy a myriad of services and qualities. The residential consists of 2 buildings, located a few meters from the sea and just in front of the Equestrian Center of Oliva Nova. Where you will enjoy the magnificent shows that the MET (Mediterranean Equestrian Tour) gives us year after year. OCEAN'S can also boast enviable common areas, such as a huge swimming pool with garden. The OCEAN'S residential complex will not leave indifferent even the most demanding, the quality of the highest level finishes from the hand of Porcelanosa and the guarantees provided by CHG make the perfect combination to make your future home the one you always dreamed of. Homes with two or three bedrooms, penthouses with swimming pool and first floor with garden. With access to all the services of Oliva Nova Beach & Golf Resort \*\*\*\*\*. Our luxury resort is located in a privileged enclave where the sun, the sea and the mountains come together to discover a different way of life. Everything in Oliva Nova Beach & Golf Resort is designed to achieve a complete sport practice. We offer an 18-hole golf course designed by Severiano Ballesteros, tennis and paddle tennis co [...]

Backyard

Pool

Lift

Price 302,050 €

(Oliva) Ref: ONV2205004

(Oliva) Ref: ONV2205004

(Oliva) Ref: ONV2205004

The information about any property is not binding to any offer or contract. Any verbal or written declaration made by aProperties with regards to the value or condition of the property should not be considered accurate or factual. The pictures make reference to some parts of the property at the times that they were taken. The areas, dimensions and distances that are given are approximate and should be checked by the client. The images are computer generated and are just an approximate indication of the real appearance of the property; these may change at any time. The information with regards to the property may also change at any time.