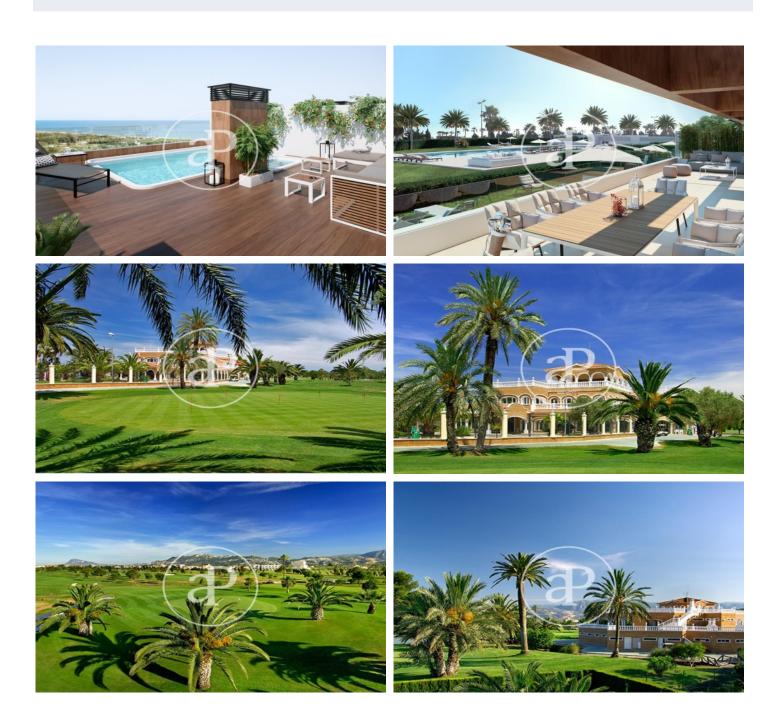

## New building for sale with Terrace in Oliva

Magnificent new homes where you can enjoy a myriad of services and qualities. The residential consists of 2 buildings, located a few meters from the sea and just in front of the Equestrian Center of Oliva Nova. Where you will enjoy the magnificent shows that the MET (Mediterranean Equestrian Tour) gives us year after year. OCEAN'S can also boast enviable common areas, such as a huge swimming pool with garden. The OCEAN'S residential complex will not leave indifferent even the most demanding, the quality of the highest level finishes from the hand of Porcelanosa and the guarantees provided by CHG make the perfect combination to make your future home the one you always dreamed of. Homes with two or three bedrooms, penthouses with swimming pool and first floor with garden. With access to all the services of Oliva Nova Beach & Golf Resort \*\*\*\*\*. Our luxury resort is located in a privileged enclave where the sun, the sea and the mountains come together to discover a different way of life. Everything in Oliva Nova Beach & Golf Resort is designed to achieve a complete sport practice. We offer an 18-hole golf course designed by Severiano Ballesteros, tennis and paddle tennis co [...]

Backyard

✓ Pool

Lift

Price 358,885 €

(Oliva) Ref: ONV2205004

(Oliva) Ref: ONV2205004

(Oliva) Ref: ONV2205004

The information about any property is not binding to any offer or contract. Any verbal or written declaration made by aProperties with regards to the value or condition of the property should not be considered accurate or factual. The pictures make reference to some parts of the property at the times that they were taken. The areas, dimensions and distances that are given are approximate and should be checked by the client. The images are computer generated and are just an approximate indication of the real appearance of the property; these may change at any time. The information with regards to the property may also change at any time.