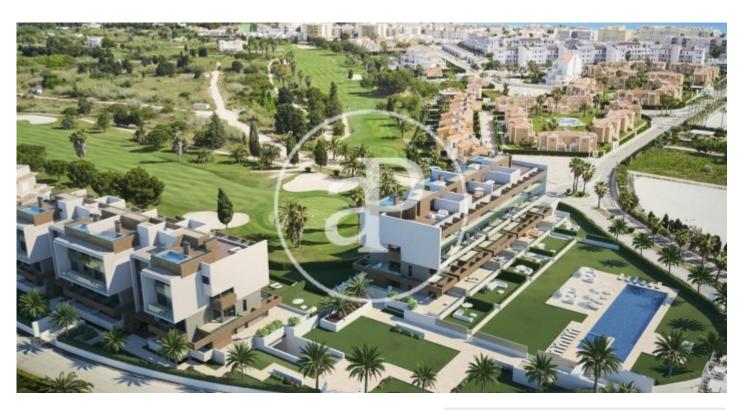

## New building for sale with Terrace in Oliva

Magnificent new homes where you can enjoy a myriad of services and qualities. The residential consists of 2 buildings, located a few meters from the sea and just in front of the Equestrian Center of Oliva Nova. Where you will enjoy the magnificent shows that the MET (Mediterranean Equestrian Tour) gives us year after year. OCEAN'S can also boast enviable common areas, such as a huge swimming pool with garden. The OCEAN'S residential complex will not leave indifferent even the most demanding, the quality of the highest level finishes from the hand of Porcelanosa and the guarantees provided by CHG make the perfect combination to make your future home the one you always dreamed of. Homes with two or three bedrooms, penthouses with swimming pool and first floor with garden. With access to all the services of Oliva Nova Beach & Golf Resort \*\*\*\*\*. Our luxury resort is located in a privileged enclave where the sun, the sea and the mountains come together to discover a different way of life. Everything in Oliva Nova Beach & Golf Resort is designed to achieve a complete sport practice. We offer an 18-hole golf course designed by Severiano Ballesteros, tennis and paddle tennis co [...]