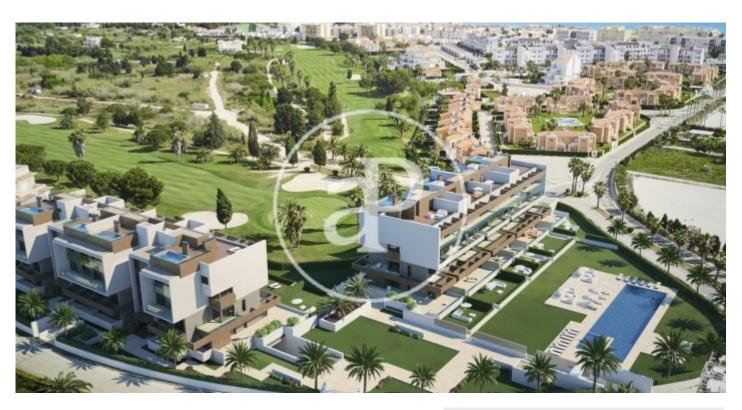

## New building for sale with Terrace in Oliva

Magnificent new homes where you can enjoy a myriad of services and qualities. The residential consists of 2 buildings, located a few meters from the sea and just in front of the Equestrian Center of Oliva Nova. Where you will enjoy the magnificent shows that the MET (Mediterranean Equestrian Tour) gives us year after year. OCEAN'S can also boast enviable common areas, such as a huge swimming pool with garden. The OCEAN'S residential complex will not leave indifferent even the most demanding, the quality of the highest level finishes from the hand of Porcelanosa and the guarantees provided by CHG make the perfect combination to make your future home the one you always dreamed of. Homes with two or three bedrooms, penthouses with swimming pool and first floor with garden. With access to all the services of Oliva Nova Beach & Golf Resort \*\*\*\*\*. Our luxury resort is located in a privileged enclave where the sun, the sea and the mountains come together to discover a different way of life. Everything in Oliva Nova Beach & Golf Resort is designed to achieve a complete sport practice. We offer an 18-hole golf course designed by Severiano Ballesteros, tennis and paddle tennis co [...]