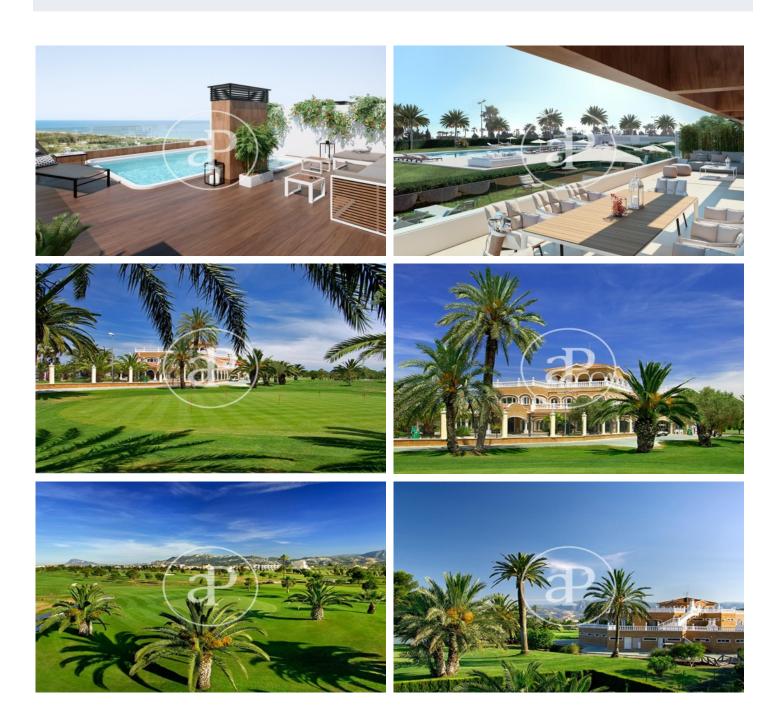

## New building for sale with Terrace in Oliva

Magnificent new homes where you can enjoy a myriad of services and qualities. The residential consists of 2 buildings, located a few meters from the sea and just in front of the Equestrian Center of Oliva Nova. Where you will enjoy the magnificent shows that the MET (Mediterranean Equestrian Tour) gives us year after year. OCEAN'S can also boast enviable common areas, such as a huge swimming pool with garden. The OCEAN'S residential complex will not leave indifferent even the most demanding, the quality of the highest level finishes from the hand of Porcelanosa and the guarantees provided by CHG make the perfect combination to make your future home the one you always dreamed of. Homes with two or three bedrooms, penthouses with swimming pool and first floor with garden. With access to all the services of Oliva Nova Beach & Golf Resort \*\*\*\*\*. Our luxury resort is located in a privileged enclave where the sun, the sea and the mountains come together to discover a different way of life. Everything in Oliva Nova Beach & Golf Resort is designed to achieve a complete sport practice. We offer an 18-hole golf course designed by Severiano Ballesteros, tennis and paddle tennis co [...]

Backyard

✓ Pool

Lift

Price 378,950 €

(Oliva) Ref: ONV2205004

(Oliva) Ref: ONV2205004

(Oliva) Ref: ONV2205004

The information about any property is not binding to any offer or contract. Any verbal or written declaration made by aProperties with regards to the value or condition of the property should not be considered accurate or factual. The pictures make reference to some parts of the property at the times that they were taken. The areas, dimensions and distances that are given are approximate and should be checked by the client. The images are computer generated and are just an approximate indication of the real appearance of the property; these may change at any time. The information with regards to the property may also change at any time.