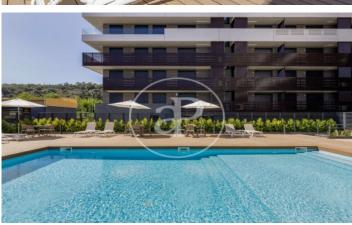

## New building (work) for sale with Terrace in Montgat

Splendid homes with a vision of the future that combine quality of life, respect for the environment and comfort for the people who live in them. aProperties presents the Paradis new-build residential complex, distributed in 5 staircases, built with sustainable materials, with a communal garden area, bicycle parking, Pet Friendly and swimming pool. Penthouses with excellent terraces to enjoy the sea views. Two and three bedroom flats, with different orientations. High-end finishes, kitchens equipped with Bosch appliances, complete bathrooms with electric towel rails and thermostatic taps, built-in wardrobes, underfloor heating, air-conditioning based on aerothermal energy and ducted air cooling, thus achieving great energy savings. Parking space with electric car charger and storage room (included in the price). The development is located in the town of Montgat, in the Maresme region, two minutes from the sea, with excellent views. Easy access by road to the B-20 and C-31, only 15 minutes away from the city of Barcelona. The train station is five minutes away on foot. In its surroundings we find all the services such as supermarkets, the International Hamelin school and sports centres. An ideal place to enjoy the comfort, the sea and the tranquillity.