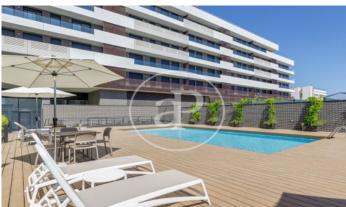

## New building (work) for sale with Terrace in Montgat

Splendid homes with a vision of the future that combine quality of life, respect for the environment and comfort for the people who live in them. aProperties presents the Paradis new-build residential complex, distributed in 5 staircases, built with sustainable materials, with a communal garden area, bicycle parking, Pet Friendly and swimming pool. Penthouses with excellent terraces to enjoy the sea views. Two and three bedroom flats, with different orientations. High-end finishes, kitchens equipped with Bosch appliances, complete bathrooms with electric towel rails and thermostatic taps, built-in wardrobes, underfloor heating, air-conditioning based on aerothermal energy and ducted air cooling, thus achieving great energy savings. Parking space with electric car charger and storage room (included in the price). The development is located in the town of Montgat, in the Maresme region, two minutes from the sea, with excellent views. Easy access by road to the B-20 and C-31, only 15 minutes away from the city of Barcelona. The train station is five minutes away on foot. In its surroundings we find all the services such as supermarkets, the International Hamelin school and sports centres. An ideal place to enjoy the comfort, the sea and the tranquillity.