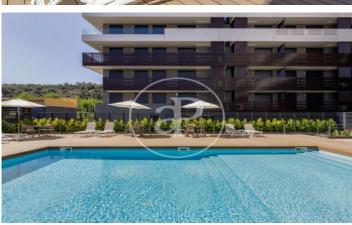

## New building (work) for sale with Terrace in Montgat

Splendid homes with a vision of the future that combine quality of life, respect for the environment and comfort for the people who live in them. aProperties presents the Paradis new-build residential complex, distributed in 5 staircases, built with sustainable materials, with a communal garden area, bicycle parking, Pet Friendly and swimming pool. Penthouses with excellent terraces to enjoy the sea views. Two and three bedroom flats, with different orientations. High-end finishes, kitchens equipped with Bosch appliances, complete bathrooms with electric towel rails and thermostatic taps, built-in wardrobes, underfloor heating, air-conditioning based on aerothermal energy and ducted air cooling, thus achieving great energy savings. Parking space with electric car charger and storage room (included in the price). The development is located in the town of Montgat, in the Maresme region, two minutes from the sea, with excellent views. Easy access by road to the B-20 and C-31, only 15 minutes away from the city of Barcelona. The train station is five minutes away on foot. In its surroundings we find all the services such as supermarkets, the International Hamelin school and sports centres. An ideal place to enjoy the comfort, the sea and the tranquillity.

## **FEATURES**

Surface 111 m<sup>2</sup> / 12 m<sup>2</sup> terrace

- 2 Rooms
- 2 Toilets
- ✓ Views
- ✓ Lift
- Heating ✓ Boxroom
- Has parking
- ✓ AACC
- ✓ Terrace
- Backyard
- ✓ Pool

PRICE UPON REQUEST