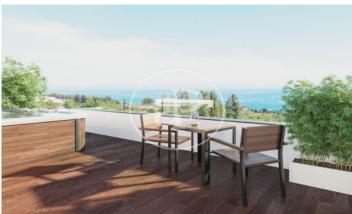

## Exclusive new building (work) for sale with Terrace in Montgat

Residential complex with privileged location and sea views. It consists of 5 detached houses and 14 semi-detached houses. The single-family houses have 313 m2 built, 5 bedrooms and 4 bathrooms. The semi-detached houses from 242 m2 built, have 4 bedrooms, 2 bathrooms, 1 toilet. Excellent finishes, Krion ventilated facade, energy certification A, double glazed aluminium windows with air chamber, with thermal and acoustic insulation. Garage with large capacity for 2 and 3 cars, with cellar and laundry room, equipped with fire detection and pre-installation for electric car charger. Air conditioning system based on aerothermal heating, photovoltaic panels and lift with energy rating A. Interiors with high quality finishes, kitchens with electrical appliances and top of the range furniture. Spacious exteriors with gardens and terraces with swimming pool or jacuzzi facing south, enjoying sea views. The development is located in the Maresme region, in one of the best areas of Montgat, a privileged location, just a 10-minute walk from the sea, opposite the prestigious Hamelin- Laie International School. Excellent connection with public transport, close to Montgat Nord train station a [...]

## **FEATURES**

Surface 313 m<sup>2</sup> / 387 m<sup>2</sup> terrace 5 Rooms

- 4 Toilets
- ✓ Views
- Has parking
- Heating
- ✓ AACC
- ✓ Terrace
- Backyard
- Pool
- Lift

PRICE UPON REQUEST

(Montgat) Ref: ONB2207001