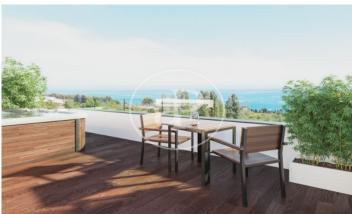

## Exclusive new building (work) for sale with Terrace in Montgat

Residential complex with privileged location and sea views. It consists of 5 detached houses and 14 semi-detached houses. The single-family houses have 313 m2 built, 5 bedrooms and 4 bathrooms. The semi-detached houses from 242 m2 built, have 4 bedrooms, 2 bathrooms, 1 toilet. Excellent finishes, Krion ventilated facade, energy certification A, double glazed aluminium windows with air chamber, with thermal and acoustic insulation. Garage with large capacity for 2 and 3 cars, with cellar and laundry room, equipped with fire detection and pre-installation for electric car charger. Air conditioning system based on aerothermal heating, photovoltaic panels and lift with energy rating A. Interiors with high quality finishes, kitchens with electrical appliances and top of the range furniture. Spacious exteriors with gardens and terraces with swimming pool or jacuzzi facing south, enjoying sea views. The development is located in the Maresme region, in one of the best areas of Montgat, a privileged location, just a 10-minute walk from the sea, opposite the prestigious Hamelin- Laie International School. Excellent connection with public transport, close to Montgat Nord train station a [...]

## **FEATURES**

Surface 265 m<sup>2</sup> / 312 m<sup>2</sup> terrace 5 Rooms

- 4 Toilets
- ✓ Views
- Has parking
- Heating
- ✓ AACC
- ✓ Terrace
- Backyard
- Pool
- Lift

Price 1,602,315 €

(Montgat) Ref: ONB2207001