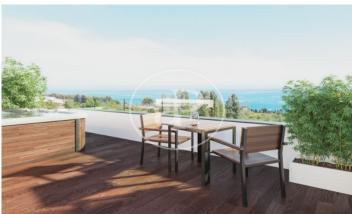

## Exclusive new building (work) for sale with Terrace in Montgat

Residential complex with privileged location and sea views. It consists of 5 detached houses and 14 semi-detached houses. The single-family houses have 313 m2 built, 5 bedrooms and 4 bathrooms. The semi-detached houses from 242 m2 built, have 4 bedrooms, 2 bathrooms, 1 toilet. Excellent finishes, Krion ventilated facade, energy certification A, double glazed aluminium windows with air chamber, with thermal and acoustic insulation. Garage with large capacity for 2 and 3 cars, with cellar and laundry room, equipped with fire detection and pre-installation for electric car charger. Air conditioning system based on aerothermal heating, photovoltaic panels and lift with energy rating A. Interiors with high quality finishes, kitchens with electrical appliances and top of the range furniture. Spacious exteriors with gardens and terraces with swimming pool or jacuzzi facing south, enjoying sea views. The development is located in the Maresme region, in one of the best areas of Montgat, a privileged location, just a 10-minute walk from the sea, opposite the prestigious Hamelin- Laie International School. Excellent connection with public transport, close to Montgat Nord train station a [...]

## **FEATURES**

Surface 313 m<sup>2</sup> / 367 m<sup>2</sup> terrace

- 5 Rooms
- 4 Toilets
- ✓ Views
- Has parking
- Heating
- ✓ AACC
- ✓ Terrace
- Backyard
- ✓ Pool
- Lift

PRICE UPON REQUEST

(Montgat) Ref: ONB2207001