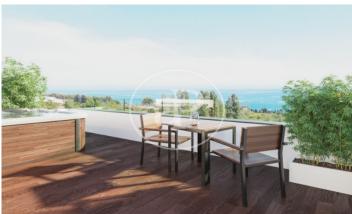

## Exclusive new building (work) for sale with Terrace in Montgat

Residential complex with privileged location and sea views. It consists of 5 detached houses and 14 semi-detached houses. The single-family houses have 313 m2 built, 5 bedrooms and 4 bathrooms. The semi-detached houses from 242 m2 built, have 4 bedrooms, 2 bathrooms, 1 toilet. Excellent finishes, Krion ventilated facade, energy certification A, double glazed aluminium windows with air chamber, with thermal and acoustic insulation. Garage with large capacity for 2 and 3 cars, with cellar and laundry room, equipped with fire detection and pre-installation for electric car charger. Air conditioning system based on aerothermal heating, photovoltaic panels and lift with energy rating A. Interiors with high quality finishes, kitchens with electrical appliances and top of the range furniture. Spacious exteriors with gardens and terraces with swimming pool or jacuzzi facing south, enjoying sea views. The development is located in the Maresme region, in one of the best areas of Montgat, a privileged location, just a 10-minute walk from the sea, opposite the prestigious Hamelin- Laie International School. Excellent connection with public transport, close to Montgat Nord train station a [...]

## **FEATURES**

Surface 278 m<sup>2</sup> / 88 m<sup>2</sup> terrace

- 4 Rooms
- 4 Toilets 1 Restrooms
- ✓ Views
- Has parking
- Heating
- ✓ AACC
- ✓ Terrace
- Backyard
- ✓ Pool
- Lift

PRICE UPON REQUEST