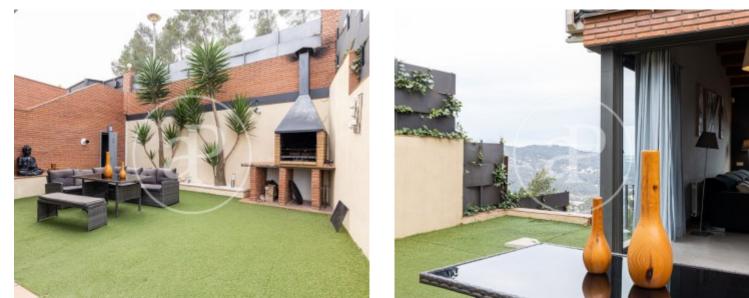

# Houses with views for sale in Cervelló

Price **340,000 €** 

House with garden and barbecue with spectacular views in Cervelló, next to the golf course.

The house is distributed on two floors, the main floor consists of a large living room with large electric windows, fireplace, balcony with views and access to the garden. We also access to a large kitchen equipped with views, electric windows and dining table. On the same floor there is also a complete bathroom. On the lower floor there are three bedrooms, one is a suite with bathroom, the other double and the third single and between them we find a bathroom. The house has a small laundry room outside, a garage for two cars and several storage rooms. **Contact us,** we will be happy to assist you,