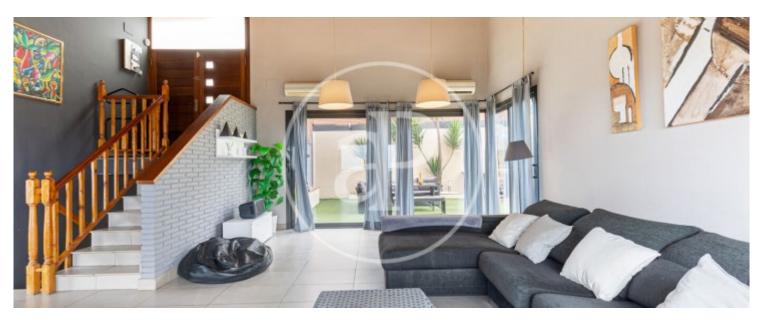

# Houses with views for sale in Cervelló

Price **340,000 €** 

House with garden and barbecue with spectacular views in Cervelló, next to the golf course.

The house is distributed on two floors, the main floor consists of a large living room with large electric windows, fireplace, balcony with views and access to the garden. We also access to a large kitchen equipped with views, electric windows and dining table. On the same floor there is also a complete bathroom. On the lower floor there are three bedrooms, one is a suite with bathroom, the other double and the third single and between them we find a bathroom. The house has a small laundry room outside, a garage for two cars and several storage rooms. **Contact us,** we will be happy to assist you,