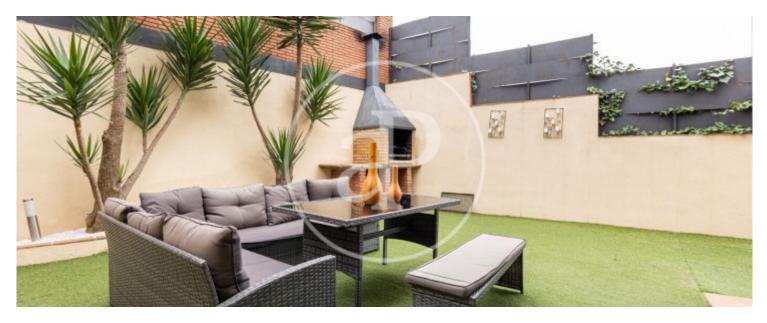

# Houses with views for sale in Cervelló

Price **340,000 €** 

House with garden and barbecue with spectacular views in Cervelló, next to the golf course.

The house is distributed on two floors, the main floor consists of a large living room with large electric windows, fireplace, balcony with views and access to the garden. We also access to a large kitchen equipped with views, electric windows and dining table. On the same floor there is also a complete bathroom. On the lower floor there are three bedrooms, one is a suite with bathroom, the other double and the third single and between them we find a bathroom. The house has a small laundry room outside, a garage for two cars and several storage rooms. **Contact us,** we will be happy to assist you,