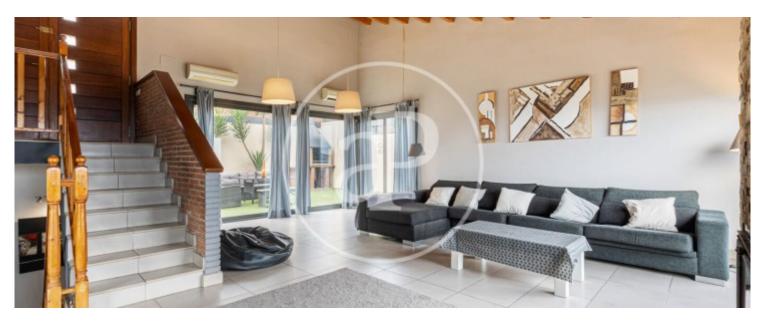

# Houses with views for sale in Cervelló

Price **340,000 €** 

House with garden and barbecue with spectacular views in Cervelló, next to the golf course.

The house is distributed on two floors, the main floor consists of a large living room with large electric windows, fireplace, balcony with views and access to the garden. We also access to a large kitchen equipped with views, electric windows and dining table. On the same floor there is also a complete bathroom. On the lower floor there are three bedrooms, one is a suite with bathroom, the other double and the third single and between them we find a bathroom. The house has a small laundry room outside, a garage for two cars and several storage rooms. **Contact us,** we will be happy to assist you,