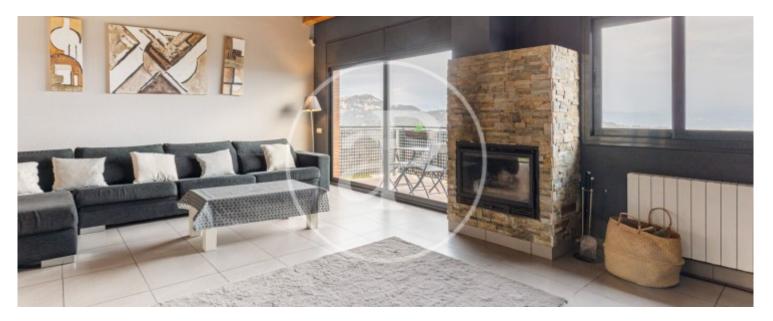

# Houses with views for sale in Cervelló

Price **340,000 €** 

House with garden and barbecue with spectacular views in Cervelló, next to the golf course.

The house is distributed on two floors, the main floor consists of a large living room with large electric windows, fireplace, balcony with views and access to the garden. We also access to a large kitchen equipped with views, electric windows and dining table. On the same floor there is also a complete bathroom. On the lower floor there are three bedrooms, one is a suite with bathroom, the other double and the third single and between them we find a bathroom. The house has a small laundry room outside, a garage for two cars and several storage rooms. **Contact us,** we will be happy to assist you,