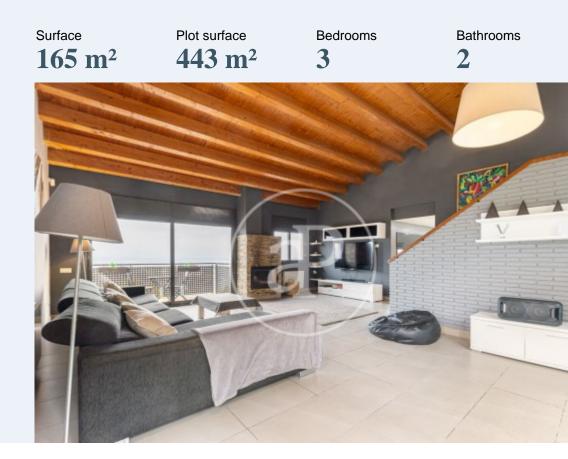

# Houses with views for sale in Cervelló

Price **340,000 €** 

House with garden and barbecue with spectacular views in Cervelló, next to the golf course.

The house is distributed on two floors, the main floor consists of a large living room with large electric windows, fireplace, balcony with views and access to the garden. We also access to a large kitchen equipped with views, electric windows and dining table. On the same floor there is also a complete bathroom. On the lower floor there are three bedrooms, one is a suite with bathroom, the other double and the third single and between them we find a bathroom. The house has a small laundry room outside, a garage for two cars and several storage rooms. **Contact us,** we will be happy to assist you,