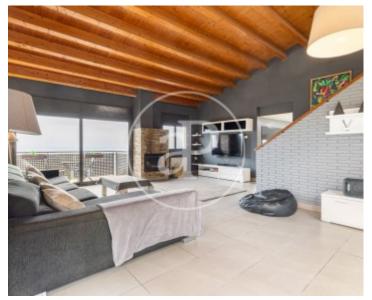

# Houses with views for sale in Cervelló

Price **340,000 €** 

House with garden and barbecue with spectacular views in Cervelló, next to the golf course.

The house is distributed on two floors, the main floor consists of a large living room with large electric windows, fireplace, balcony with views and access to the garden. We also access to a large kitchen equipped with views, electric windows and dining table. On the same floor there is also a complete bathroom. On the lower floor there are three bedrooms, one is a suite with bathroom, the other double and the third single and between them we find a bathroom. The house has a small laundry room outside, a garage for two cars and several storage rooms. **Contact us,** we will be happy to assist you,