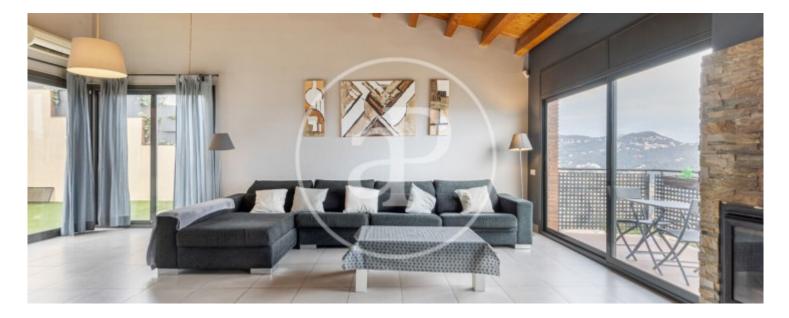

# Houses with views for sale in Cervelló

Price **340,000 €** 

House with garden and barbecue with spectacular views in Cervelló, next to the golf course.

The house is distributed on two floors, the main floor consists of a large living room with large electric windows, fireplace, balcony with views and access to the garden. We also access to a large kitchen equipped with views, electric windows and dining table. On the same floor there is also a complete bathroom. On the lower floor there are three bedrooms, one is a suite with bathroom, the other double and the third single and between them we find a bathroom. The house has a small laundry room outside, a garage for two cars and several storage rooms. **Contact us,** we will be happy to assist you,