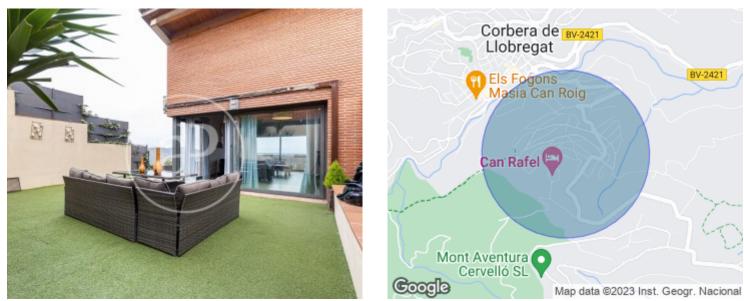

# Houses with views for sale in Cervelló

Price **340,000 €** 

House with garden and barbecue with spectacular views in Cervelló, next to the golf course.

The house is distributed on two floors, the main floor consists of a large living room with large electric windows, fireplace, balcony with views and access to the garden. We also access to a large kitchen equipped with views, electric windows and dining table. On the same floor there is also a complete bathroom. On the lower floor there are three bedrooms, one is a suite with bathroom, the other double and the third single and between them we find a bathroom. The house has a small laundry room outside, a garage for two cars and several storage rooms. **Contact us,** we will be happy to assist you,