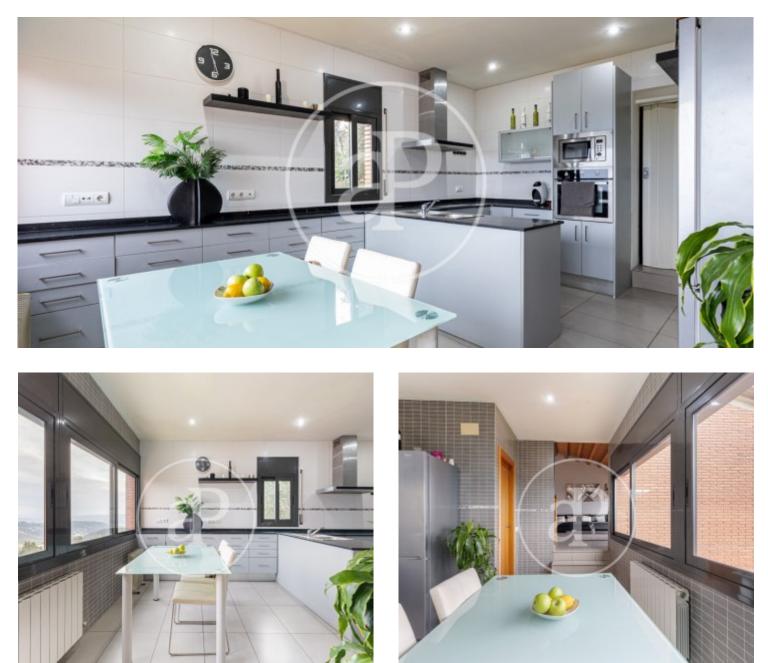

# Houses with views for sale in Cervelló

Price **340,000 €** 

House with garden and barbecue with spectacular views in Cervelló, next to the golf course.

The house is distributed on two floors, the main floor consists of a large living room with large electric windows, fireplace, balcony with views and access to the garden. We also access to a large kitchen equipped with views, electric windows and dining table. On the same floor there is also a complete bathroom. On the lower floor there are three bedrooms, one is a suite with bathroom, the other double and the third single and between them we find a bathroom. The house has a small laundry room outside, a garage for two cars and several storage rooms. **Contact us,** we will be happy to assist you,