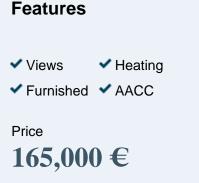

# Flat for sale with views in Mislata

Apropeties is pleased to present this exceptional Mislata apartment, in a consolidated area close to Valencia, with all services and very well connected by public transport.

With a tourist license and a scheduled delivery soon, this apartment stands out for its strategic location and careful design. The harmonious fusion of spaces and meticulously selected details give this apartment an extraordinary distribution. To guarantee optimal climatic comfort, thermoacoustic insulation has been incorporated, the double glazed PVC windows, according to CTE specifications, further contribute to this cozy and calm environment. Security has not been compromised, with a security gate offering additional peace of mind to residents. The kitchen furniture, in white or light wood tones, is of high quality and functional design, with integrated appliances that include a ceramic hob, microwave, oven and extractor hood with carbon filters. This apartment is delivered fully equipped and ready to live in, with furniture ranging from a double bed with nightstands to a two-seater sofa bed, bedroom equipment, dining table with four chairs, a television and kitchen utensils. and bathroom. Every detail has been carefully considered to ensure a unique and enjoyable experience. If...