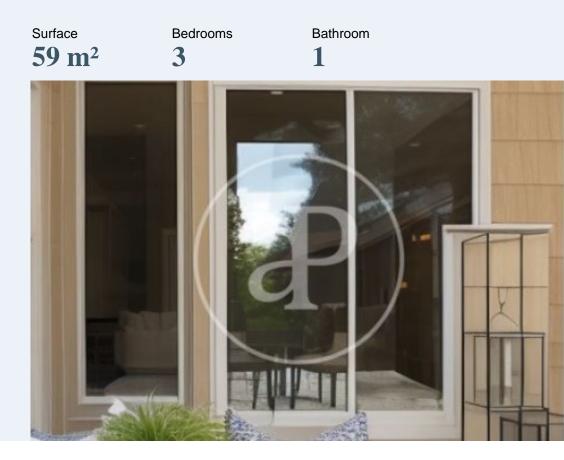

# Flat for sale with views in Mislata

Apropeties is pleased to present this exceptional Mislata apartment, in a consolidated area close to Valencia, with all services and very well connected by public transport.

With a tourist license and a scheduled delivery soon, this apartment stands out for its strategic location and careful design. The harmonious fusion of spaces and meticulously selected details give this apartment an extraordinary distribution. To guarantee optimal climatic comfort, thermoacoustic insulation has been incorporated, the double glazed PVC windows, according to CTE specifications, further contribute to this cozy and calm environment. Security has not been compromised, with a security gate offering additional peace of mind to residents. The kitchen furniture, in white or light wood tones, is of high quality and functional design, with integrated appliances that include a ceramic hob, microwave, oven and extractor hood with carbon filters. This apartment is delivered fully equipped and ready to live in, with furniture ranging from a double bed with nightstands to a two-seater sofa bed, bedroom equipment, dining table with four chairs, a television and kitchen utensils. and bathroom. Every detail has been carefully considered to ensure a unique and enjoyable experience. If...