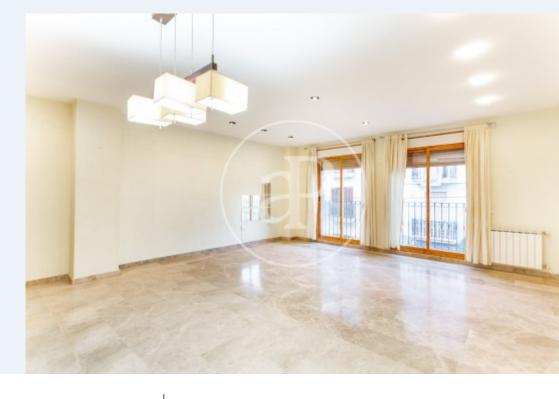

## aProperties presents this property located in Mislata.

It has a spacious and bright living room with access to a balcony, a kitchen with an exit to an interior terrace and three bedrooms. Two of them are interior, and the other is the master bedroom with en suite bathroom and access to another large terrace. It has another bathroom with shower, in all rooms there are fitted closets and has air conditioning hot and cold. Temporary rent Maximum 11 months. Magnificent central apartment in Mislata, optimal location for those people who like to have everything very close, such as restaurants, bars, pharmacies, schools and just less than five minutes walk from the