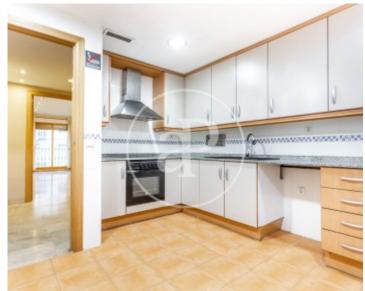

## aProperties presents this property located in Mislata.

It has a spacious and bright living room with access to a balcony, a kitchen with an exit to an interior terrace and three bedrooms. Two of them are interior, and the other is the master bedroom with en suite bathroom and access to another large terrace. It has another bathroom with shower, in all rooms there are fitted closets and has air conditioning hot and cold. Temporary rent Maximum 11 months. Magnificent central apartment in Mislata, optimal location for those people who like to have everything very close, such as restaurants, bars, pharmacies, schools and just less than five minutes walk from the