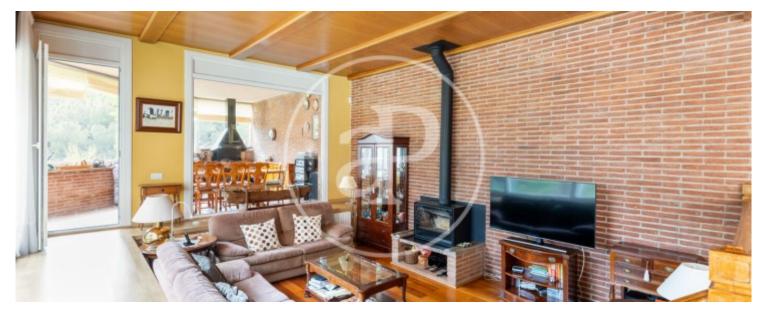

APROPERTIES is pleased to present this beautiful detached house, close to the centre of Matadepera, in the area of Darc Parc, at the foot of the Natural Park of Sant Llorenç del Munt i La Mola.

House in a flat plot of 1055 mts2 and good orientation, perfectly preserved, with a lot of light and with total privacy. This beautiful house is in a very quiet and sunny area all day long. Built on 2 floors, we find on the ground floor a large living-dining room on 2 levels, which gives access to a magnificent semi-interior porch with barbecue ideal for a large family, or meals with friends. The eat-in kitchen leads to a pantry and a laundry room, through which

we access the garden. Also on this floor there is a double bedroom and a complete bathroom. The rest of the bedrooms, 1 single, 2 doubles, the shared bathroom and the suite are on the upper floor. The suite has plenty of light, fitted wardrobes and a bathroom. There are fitted wardrobes in all the bedrooms. From all the rooms on the upper floor you can see the garden, and from all the rooms on the ground floor you can access the garden thanks to the L-shaped construction of the house. A natural garden, where we find trees such as oaks, holm oaks, an olive tree, mulberry trees,...