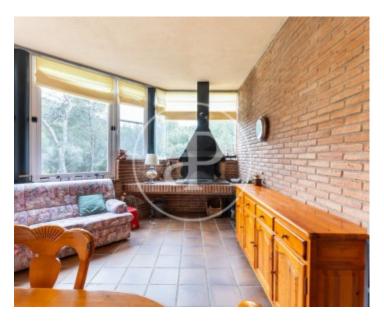

APROPERTIES is pleased to present this beautiful detached house, close to the centre of Matadepera, in the area of Darc Parc, at the foot of the Natural Park of Sant Llorenç del Munt i La Mola.

House in a flat plot of 1055 mts2 and good orientation, perfectly preserved, with a lot of light and with total privacy. This beautiful house is in a very quiet and sunny area all day long. Built on 2 floors, we find on the ground floor a large living-dining room on 2 levels, which gives access to a magnificent semi-interior porch with barbecue ideal for a large family, or meals with friends. The eat-in kitchen leads to a pantry and a laundry room, through which

we access the garden. Also on this floor there is a double bedroom and a complete bathroom. The rest of the bedrooms, 1 single, 2 doubles, the shared bathroom and the suite are on the upper floor. The suite has plenty of light, fitted wardrobes and a bathroom. There are fitted wardrobes in all the bedrooms. From all the rooms on the upper floor you can see the garden, and from all the rooms on the ground floor you can access the garden thanks to the L-shaped construction of the house. A natural garden, where we find trees such as oaks, holm oaks, an olive tree, mulberry trees,...