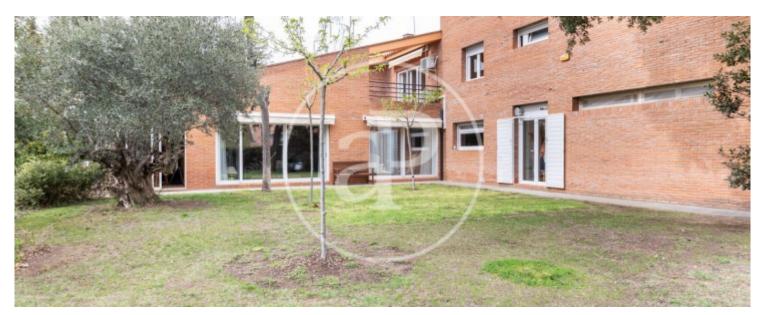

APROPERTIES is pleased to present this beautiful detached house, close to the centre of Matadepera, in the area of Darc Parc, at the foot of the Natural Park of Sant Llorenç del Munt i La Mola.

House in a flat plot of 1055 mts2 and good orientation, perfectly preserved, with a lot of light and with total privacy. This beautiful house is in a very quiet and sunny area all day long. Built on 2 floors, we find on the ground floor a large living-dining room on 2 levels, which gives access to a magnificent semi-interior porch with barbecue ideal for a large family, or meals with friends. The eat-in kitchen leads to a pantry and a laundry room, through which

we access the garden. Also on this floor there is a double bedroom and a complete bathroom. The rest of the bedrooms, 1 single, 2 doubles, the shared bathroom and the suite are on the upper floor. The suite has plenty of light, fitted wardrobes and a bathroom. There are fitted wardrobes in all the bedrooms. From all the rooms on the upper floor you can see the garden, and from all the rooms on the ground floor you can access the garden thanks to the L-shaped construction of the house. A natural garden, where we find trees such as oaks, holm oaks, an olive tree, mulberry trees,...