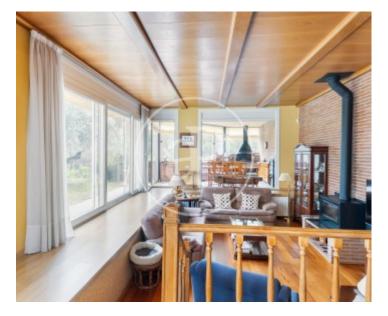

APROPERTIES is pleased to present this beautiful detached house, close to the centre of Matadepera, in the area of Darc Parc, at the foot of the Natural Park of Sant Llorenç del Munt i La Mola.

House in a flat plot of 1055 mts2 and good orientation, perfectly preserved, with a lot of light and with total privacy. This beautiful house is in a very quiet and sunny area all day long. Built on 2 floors, we find on the ground floor a large living-dining room on 2 levels, which gives access to a magnificent semi-interior porch with barbecue ideal for a large family, or meals with friends. The eat-in kitchen leads to a pantry and a laundry room, through which

we access the garden. Also on this floor there is a double bedroom and a complete bathroom. The rest of the bedrooms, 1 single, 2 doubles, the shared bathroom and the suite are on the upper floor. The suite has plenty of light, fitted wardrobes and a bathroom. There are fitted wardrobes in all the bedrooms. From all the rooms on the upper floor you can see the garden, and from all the rooms on the ground floor you can access the garden thanks to the L-shaped construction of the house. A natural garden, where we find trees such as oaks, holm oaks, an olive tree, mulberry trees,...