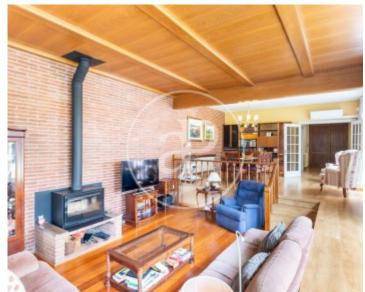

APROPERTIES is pleased to present this beautiful detached house, close to the centre of Matadepera, in the area of Darc Parc, at the foot of the Natural Park of Sant Llorenç del Munt i La Mola.

House in a flat plot of 1055 mts2 and good orientation, perfectly preserved, with a lot of light and with total privacy. This beautiful house is in a very quiet and sunny area all day long. Built on 2 floors, we find on the ground floor a large living-dining room on 2 levels, which gives access to a magnificent semi-interior porch with barbecue ideal for a large family, or meals with friends. The eat-in kitchen leads to a pantry and a laundry room, through which

we access the garden. Also on this floor there is a double bedroom and a complete bathroom. The rest of the bedrooms, 1 single, 2 doubles, the shared bathroom and the suite are on the upper floor. The suite has plenty of light, fitted wardrobes and a bathroom. There are fitted wardrobes in all the bedrooms. From all the rooms on the upper floor you can see the garden, and from all the rooms on the ground floor you can access the garden thanks to the L-shaped construction of the house. A natural garden, where we find trees such as oaks, holm oaks, an olive tree, mulberry trees,...