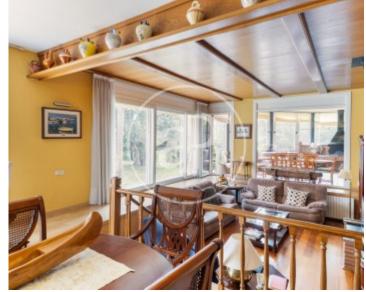

APROPERTIES is pleased to present this beautiful detached house, close to the centre of Matadepera, in the area of Darc Parc, at the foot of the Natural Park of Sant Llorenç del Munt i La Mola.

House in a flat plot of 1055 mts2 and good orientation, perfectly preserved, with a lot of light and with total privacy. This beautiful house is in a very quiet and sunny area all day long. Built on 2 floors, we find on the ground floor a large living-dining room on 2 levels, which gives access to a magnificent semi-interior porch with barbecue ideal for a large family, or meals with friends. The eat-in kitchen leads to a pantry and a laundry room, through which

we access the garden. Also on this floor there is a double bedroom and a complete bathroom. The rest of the bedrooms, 1 single, 2 doubles, the shared bathroom and the suite are on the upper floor. The suite has plenty of light, fitted wardrobes and a bathroom. There are fitted wardrobes in all the bedrooms. From all the rooms on the upper floor you can see the garden, and from all the rooms on the ground floor you can access the garden thanks to the L-shaped construction of the house. A natural garden, where we find trees such as oaks, holm oaks, an olive tree, mulberry trees,...