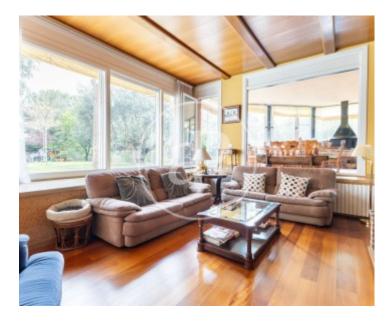

APROPERTIES is pleased to present this beautiful detached house, close to the centre of Matadepera, in the area of Darc Parc, at the foot of the Natural Park of Sant Llorenç del Munt i La Mola.

House in a flat plot of 1055 mts2 and good orientation, perfectly preserved, with a lot of light and with total privacy. This beautiful house is in a very quiet and sunny area all day long. Built on 2 floors, we find on the ground floor a large living-dining room on 2 levels, which gives access to a magnificent semi-interior porch with barbecue ideal for a large family, or meals with friends. The eat-in kitchen leads to a pantry and a laundry room, through which

we access the garden. Also on this floor there is a double bedroom and a complete bathroom. The rest of the bedrooms, 1 single, 2 doubles, the shared bathroom and the suite are on the upper floor. The suite has plenty of light, fitted wardrobes and a bathroom. There are fitted wardrobes in all the bedrooms. From all the rooms on the upper floor you can see the garden, and from all the rooms on the ground floor you can access the garden thanks to the L-shaped construction of the house. A natural garden, where we find trees such as oaks, holm oaks, an olive tree, mulberry trees,...