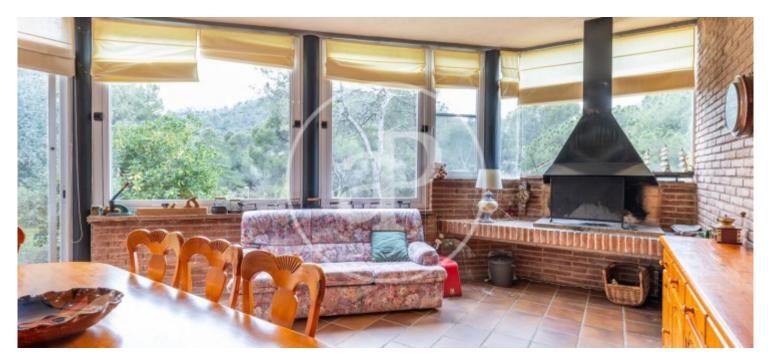

APROPERTIES is pleased to present this beautiful detached house, close to the centre of Matadepera, in the area of Darc Parc, at the foot of the Natural Park of Sant Llorenç del Munt i La Mola.

House in a flat plot of 1055 mts2 and good orientation, perfectly preserved, with a lot of light and with total privacy. This beautiful house is in a very quiet and sunny area all day long. Built on 2 floors, we find on the ground floor a large living-dining room on 2 levels, which gives access to a magnificent semi-interior porch with barbecue ideal for a large family, or meals with friends. The eat-in kitchen leads to a pantry and a laundry room, through which

we access the garden. Also on this floor there is a double bedroom and a complete bathroom. The rest of the bedrooms, 1 single, 2 doubles, the shared bathroom and the suite are on the upper floor. The suite has plenty of light, fitted wardrobes and a bathroom. There are fitted wardrobes in all the bedrooms. From all the rooms on the upper floor you can see the garden, and from all the rooms on the ground floor you can access the garden thanks to the L-shaped construction of the house. A natural garden, where we find trees such as oaks, holm oaks, an olive tree, mulberry trees,...