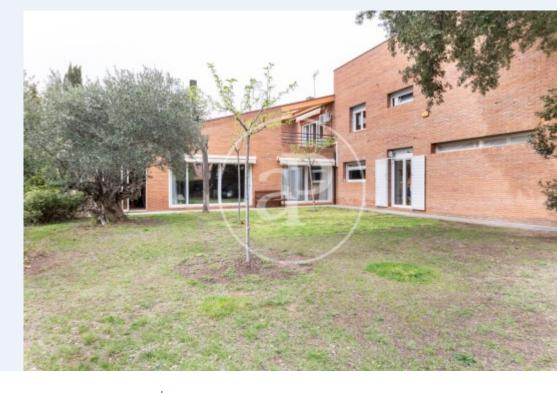

APROPERTIES is pleased to present this beautiful detached house, close to the centre of Matadepera, in the area of Darc Parc, at the foot of the Natural Park of Sant Llorenç del Munt i La Mola.

House in a flat plot of 1055 mts2 and good orientation, perfectly preserved, with a lot of light and with total privacy. This beautiful house is in a very quiet and sunny area all day long. Built on 2 floors, we find on the ground floor a large living-dining room on 2 levels, which gives access to a magnificent semi-interior porch with barbecue ideal for a large family, or meals with friends. The eat-in kitchen leads to a pantry and a laundry room, through which

we access the garden. Also on this floor there is a double bedroom and a complete bathroom. The rest of the bedrooms, 1 single, 2 doubles, the shared bathroom and the suite are on the upper floor. The suite has plenty of light, fitted wardrobes and a bathroom. There are fitted wardrobes in all the bedrooms. From all the rooms on the upper floor you can see the garden, and from all the rooms on the ground floor you can access the garden thanks to the L-shaped construction of the house. A natural garden, where we find trees such as oaks, holm oaks, an olive tree, mulberry trees,...