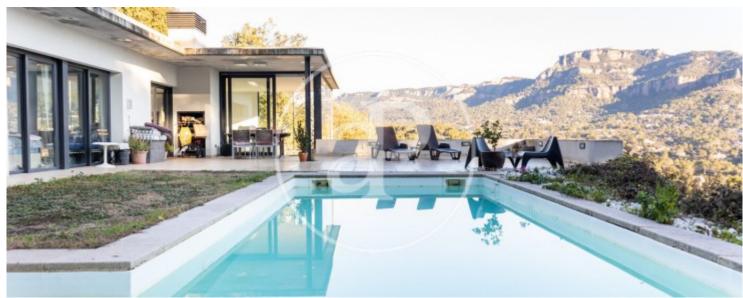

## aProperties presents this magnificent detached house with spectacular views.

Modern, minimalist construction, with large windows that make this house a spectacular viewpoint. Built in a quiet area, at the foot of the Natural Park of Sant Llorenç del Munt, surrounded by forest and garden. This avant-garde design house is characterised by its simplicity both inside and out, creating a clean design based on different geometries, prioritising light and functionality. The house is distributed over two floors. All the rooms of the house communicate with the exterior and enjoy magnificent views. The main room par excellence of the house is

the living-dining room, converted into a magnificent viewpoint from where you can appreciate wonderful views, with its fireplace to enjoy in winter, and communicated with a modern kitchen, and obviously it could not be less, also with wonderful views and exit to the garden. In the garden there is a swimming pool of 31 square meters of saline water and a porch with barbecue to enjoy it fully in summer with family and friends. The house has a total of five bedrooms, all of them double. Three of them are on the main floor where there is the living room and the kitchen with direct access to...