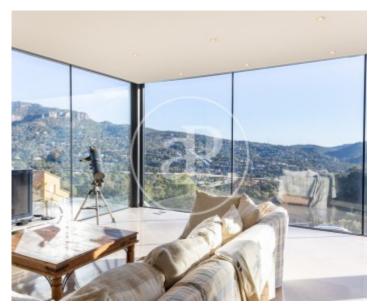

## aProperties presents this magnificent detached house with spectacular views.

Modern, minimalist construction, with large windows that make this house a spectacular viewpoint. Built in a quiet area, at the foot of the Natural Park of Sant Llorenç del Munt, surrounded by forest and garden. This avant-garde design house is characterised by its simplicity both inside and out, creating a clean design based on different geometries, prioritising light and functionality. The house is distributed over two floors. All the rooms of the house communicate with the exterior and enjoy magnificent views. The main room par excellence of the house is

the living-dining room, converted into a magnificent viewpoint from where you can appreciate wonderful views, with its fireplace to enjoy in winter, and communicated with a modern kitchen, and obviously it could not be less, also with wonderful views and exit to the garden. In the garden there is a swimming pool of 31 square meters of saline water and a porch with barbecue to enjoy it fully in summer with family and friends. The house has a total of five bedrooms, all of them double. Three of them are on the main floor where there is the living room and the kitchen with direct access to...