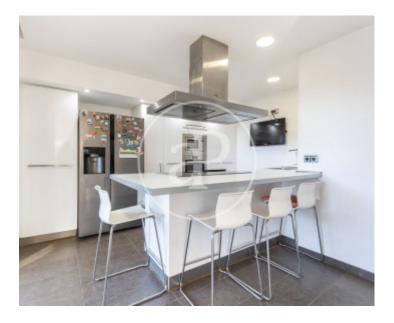

the living-dining room, converted into a magnificent viewpoint from where you can appreciate wonderful views, with its fireplace to enjoy in winter, and communicated with a modern kitchen, and obviously it could not be less, also with wonderful views and exit to the garden. In the garden there is a swimming pool of 31 square meters of saline water and a porch with barbecue to enjoy it fully in summer with family and friends. The house has a total of five bedrooms, all of them double. Three of them are on the main floor where there is the living room and the kitchen with direct access to...