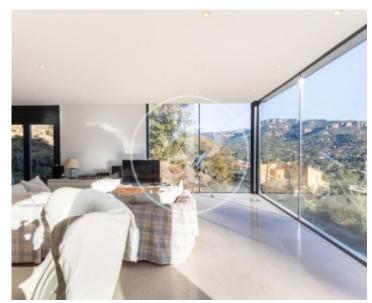

## aProperties presents this magnificent detached house with spectacular views.

Modern, minimalist construction, with large windows that make this house a spectacular viewpoint. Built in a quiet area, at the foot of the Natural Park of Sant Llorenç del Munt, surrounded by forest and garden. This avant-garde design house is characterised by its simplicity both inside and out, creating a clean design based on different geometries, prioritising light and functionality. The house is distributed over two floors. All the rooms of the house communicate with the exterior and enjoy magnificent views. The main room par excellence of the house is

the living-dining room, converted into a magnificent viewpoint from where you can appreciate wonderful views, with its fireplace to enjoy in winter, and communicated with a modern kitchen, and obviously it could not be less, also with wonderful views and exit to the garden. In the garden there is a swimming pool of 31 square meters of saline water and a porch with barbecue to enjoy it fully in summer with family and friends. The house has a total of five bedrooms, all of them double. Three of them are on the main floor where there is the living room and the kitchen with direct access to...