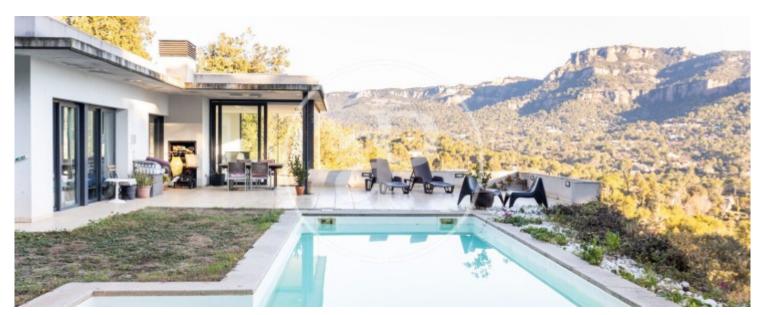

## aProperties presents this magnificent detached house with spectacular views.

Modern, minimalist construction, with large windows that make this house a spectacular viewpoint. Built in a quiet area, at the foot of the Natural Park of Sant Llorenç del Munt, surrounded by forest and garden. This avant-garde design house is characterised by its simplicity both inside and out, creating a clean design based on different geometries, prioritising light and functionality. The house is distributed over two floors. All the rooms of the house communicate with the exterior and enjoy magnificent views. The main room par excellence of the house is

the living-dining room, converted into a magnificent viewpoint from where you can appreciate wonderful views, with its fireplace to enjoy in winter, and communicated with a modern kitchen, and obviously it could not be less, also with wonderful views and exit to the garden. In the garden there is a swimming pool of 31 square meters of saline water and a porch with barbecue to enjoy it fully in summer with family and friends. The house has a total of five bedrooms, all of them double. Three of them are on the main floor where there is the living room and the kitchen with direct access to...