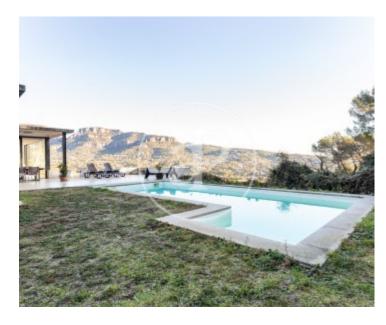

## aProperties presents this magnificent detached house with spectacular views.

Modern, minimalist construction, with large windows that make this house a spectacular viewpoint. Built in a quiet area, at the foot of the Natural Park of Sant Llorenç del Munt, surrounded by forest and garden. This avant-garde design house is characterised by its simplicity both inside and out, creating a clean design based on different geometries, prioritising light and functionality. The house is distributed over two floors. All the rooms of the house communicate with the exterior and enjoy magnificent views. The main room par excellence of the house is

the living-dining room, converted into a magnificent viewpoint from where you can appreciate wonderful views, with its fireplace to enjoy in winter, and communicated with a modern kitchen, and obviously it could not be less, also with wonderful views and exit to the garden. In the garden there is a swimming pool of 31 square meters of saline water and a porch with barbecue to enjoy it fully in summer with family and friends. The house has a total of five bedrooms, all of them double. Three of them are on the main floor where there is the living room and the kitchen with direct access to...