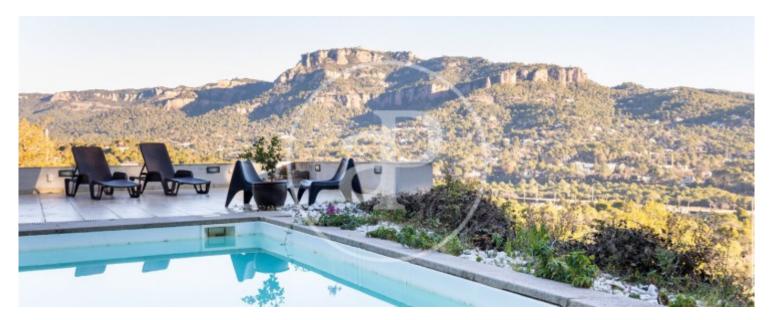

## aProperties presents this magnificent detached house with spectacular views.

Modern, minimalist construction, with large windows that make this house a spectacular viewpoint. Built in a quiet area, at the foot of the Natural Park of Sant Llorenç del Munt, surrounded by forest and garden. This avant-garde design house is characterised by its simplicity both inside and out, creating a clean design based on different geometries, prioritising light and functionality. The house is distributed over two floors. All the rooms of the house communicate with the exterior and enjoy magnificent views. The main room par excellence of the house is

the living-dining room, converted into a magnificent viewpoint from where you can appreciate wonderful views, with its fireplace to enjoy in winter, and communicated with a modern kitchen, and obviously it could not be less, also with wonderful views and exit to the garden. In the garden there is a swimming pool of 31 square meters of saline water and a porch with barbecue to enjoy it fully in summer with family and friends. The house has a total of five bedrooms, all of them double. Three of them are on the main floor where there is the living room and the kitchen with direct access to...