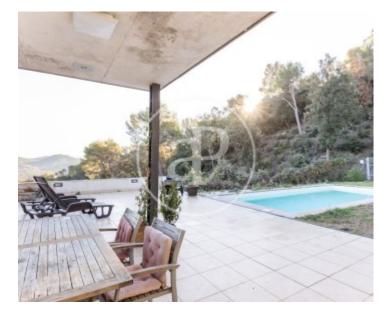

the living-dining room, converted into a magnificent viewpoint from where you can appreciate wonderful views, with its fireplace to enjoy in winter, and communicated with a modern kitchen, and obviously it could not be less, also with wonderful views and exit to the garden. In the garden there is a swimming pool of 31 square meters of saline water and a porch with barbecue to enjoy it fully in summer with family and friends. The house has a total of five bedrooms, all of them double. Three of them are on the main floor where there is the living room and the kitchen with direct access to...