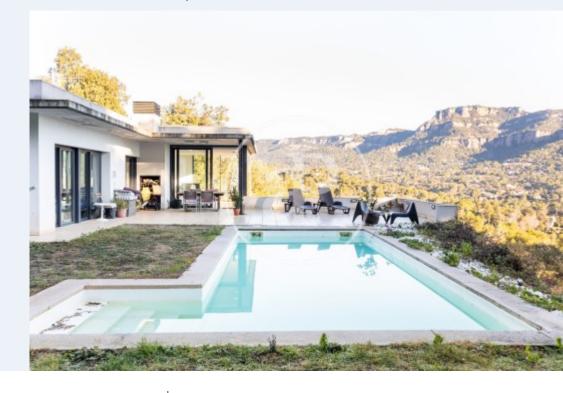

## aProperties presents this magnificent detached house with spectacular views.

Modern, minimalist construction, with large windows that make this house a spectacular viewpoint. Built in a quiet area, at the foot of the Natural Park of Sant Llorenç del Munt, surrounded by forest and garden. This avant-garde design house is characterised by its simplicity both inside and out, creating a clean design based on different geometries, prioritising light and functionality. The house is distributed over two floors. All the rooms of the house communicate with the exterior and enjoy magnificent views. The main room par excellence of the house is

the living-dining room, converted into a magnificent viewpoint from where you can appreciate wonderful views, with its fireplace to enjoy in winter, and communicated with a modern kitchen, and obviously it could not be less, also with wonderful views and exit to the garden. In the garden there is a swimming pool of 31 square meters of saline water and a porch with barbecue to enjoy it fully in summer with family and friends. The house has a total of five bedrooms, all of them double. Three of them are on the main floor where there is the living room and the kitchen with direct access to...