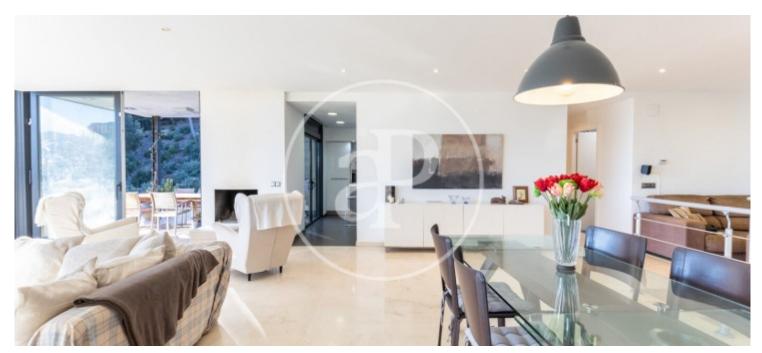

## aProperties presents this magnificent detached house with spectacular views.

Modern, minimalist construction, with large windows that make this house a spectacular viewpoint. Built in a quiet area, at the foot of the Natural Park of Sant Llorenç del Munt, surrounded by forest and garden. This avant-garde design house is characterised by its simplicity both inside and out, creating a clean design based on different geometries, prioritising light and functionality. The house is distributed over two floors. All the rooms of the house communicate with the exterior and enjoy magnificent views. The main room par excellence of the house is

the living-dining room, converted into a magnificent viewpoint from where you can appreciate wonderful views, with its fireplace to enjoy in winter, and communicated with a modern kitchen, and obviously it could not be less, also with wonderful views and exit to the garden. In the garden there is a swimming pool of 31 square meters of saline water and a porch with barbecue to enjoy it fully in summer with family and friends. The house has a total of five bedrooms, all of them double. Three of them are on the main floor where there is the living room and the kitchen with direct access to...