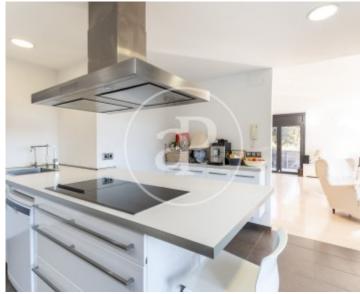

the living-dining room, converted into a magnificent viewpoint from where you can appreciate wonderful views, with its fireplace to enjoy in winter, and communicated with a modern kitchen, and obviously it could not be less, also with wonderful views and exit to the garden. In the garden there is a swimming pool of 31 square meters of saline water and a porch with barbecue to enjoy it fully in summer with family and friends. The house has a total of five bedrooms, all of them double. Three of them are on the main floor where there is the living room and the kitchen with direct access to...