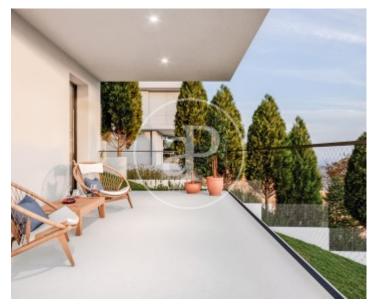

On a plot of 800m2, stands this modern house of 180m2 built, which combines contemporary design with functionality, offering an efficient and aesthetically attractive space. The house, which is completely exterior, has two floors and a garage for one car. On the first floor we access a spacious and bright kitchen with access to the large living-dining room with fireplace and access to the garden with swimming pool and a guest toilet. On the first floor, we find 1 complete bathroom, 4 exterior bedrooms, 2 of them singles and 2 doubles, one of them en suite with complete bathroom. As for the finishes, the house has aluminium exterior carpentry, double glazing, reinforced door, natural gas heating and stoneware floors. This fantastic house is the ideal option for those looking for peace and quiet and an escape from the hustle and bustle.