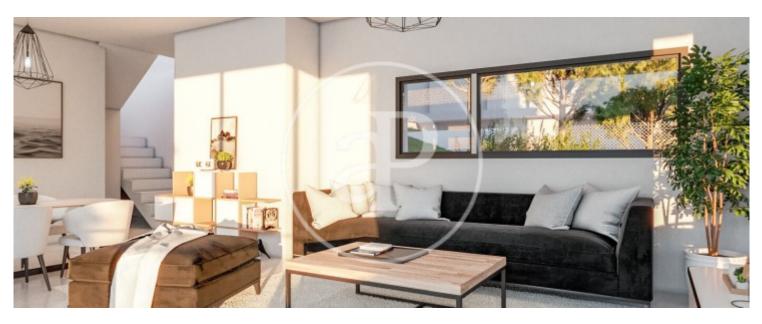

On a plot of 800m2, stands this modern house of 180m2 built, which combines contemporary design with functionality, offering an efficient and aesthetically attractive space. The house, which is completely exterior, has two floors and a garage for one car. On the first floor we access a spacious and bright kitchen with access to the large living-dining room with fireplace and access to the garden with swimming pool and a guest toilet. On the first floor, we find 1 complete bathroom, 4 exterior bedrooms, 2 of them singles and 2 doubles, one of them en suite with complete bathroom. As for the finishes, the house has aluminium exterior carpentry, double glazing, reinforced door, natural gas heating and stoneware floors. This fantastic house is the ideal option for those looking for peace and quiet and an escape from the hustle and bustle.