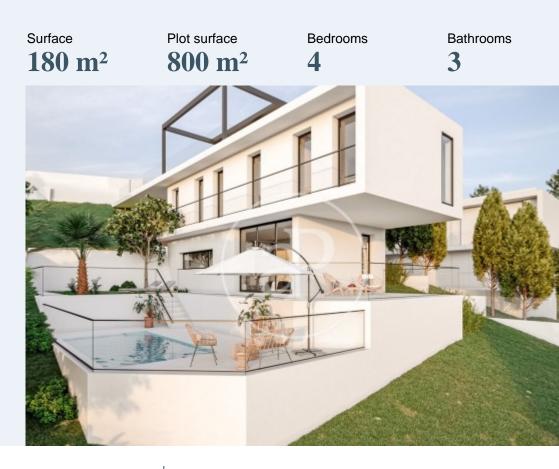

# House for sale in Can Prat

Heating < Backyard</li>
Pool < Has parking</li>

Price **675,000 €** 

In the heart of nature, surrounded by a peaceful setting and spectacular views, we find this built detached house in Matadepera.

On a plot of 800m2, stands this modern house of 180m2 built, which combines contemporary design with functionality, offering an efficient and aesthetically attractive space. The house, which is completely exterior, has two floors and a garage for one car. On the first floor we access a spacious and bright kitchen with access to the large living-dining room with fireplace and access to the garden with swimming pool and a guest toilet. On the first floor, we find 1 complete bathroom, 4 exterior bedrooms, 2 of them singles and 2 doubles, one of them en suite with complete bathroom. As for the finishes, the house has aluminium exterior carpentry, double glazing, reinforced door, natural gas heating and stoneware floors. This fantastic house is the ideal option for those looking for peace and quiet and an escape from the hustle and bustle.