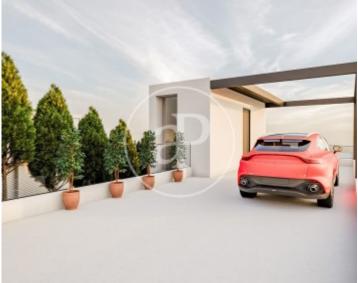

On a plot of 800m2, stands this modern house of 180m2 built, which combines contemporary design with functionality, offering an efficient and aesthetically attractive space. The house, which is completely exterior, has two floors and a garage for one car. On the first floor we access a spacious and bright kitchen with access to the large living-dining room with fireplace and access to the garden with swimming pool and a guest toilet. On the first floor, we find 1 complete bathroom, 4 exterior bedrooms, 2 of them singles and 2 doubles, one of them en suite with complete bathroom. As for the finishes, the house has aluminium exterior carpentry, double glazing, reinforced door, natural gas heating and stoneware floors. This fantastic house is the ideal option for those looking for peace and quiet and an escape from the hustle and bustle.