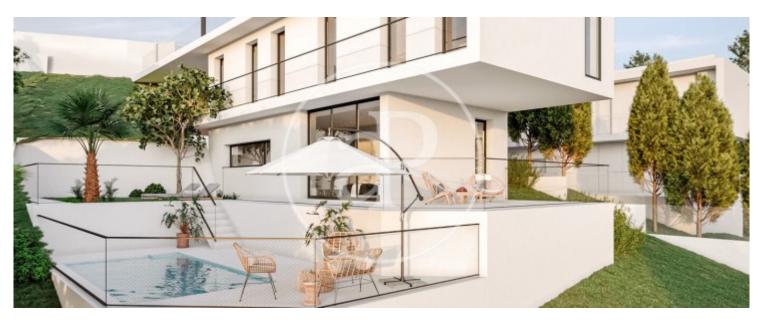

On a plot of 800m2, stands this modern house of 180m2 built, which combines contemporary design with functionality, offering an efficient and aesthetically attractive space. The house, which is completely exterior, has two floors and a garage for one car. On the first floor we access a spacious and bright kitchen with access to the large living-dining room with fireplace and access to the garden with swimming pool and a guest toilet. On the first floor, we find 1 complete bathroom, 4 exterior bedrooms, 2 of them singles and 2 doubles, one of them en suite with complete bathroom. As for the finishes, the house has aluminium exterior carpentry, double glazing, reinforced door, natural gas heating and stoneware floors. This fantastic house is the ideal option for those looking for peace and quiet and an escape from the hustle and bustle.