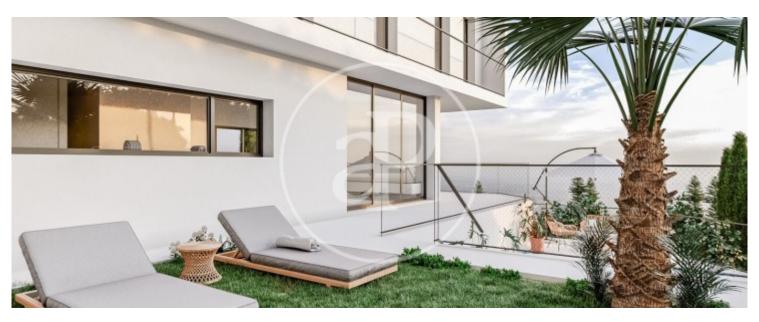

On a plot of 800m2, stands this modern house of 180m2 built, which combines contemporary design with functionality, offering an efficient and aesthetically attractive space. The house, which is completely exterior, has two floors and a garage for one car. On the first floor we access a spacious and bright kitchen with access to the large living-dining room with fireplace and access to the garden with swimming pool and a guest toilet. On the first floor, we find 1 complete bathroom, 4 exterior bedrooms, 2 of them singles and 2 doubles, one of them en suite with complete bathroom. As for the finishes, the house has aluminium exterior carpentry, double glazing, reinforced door, natural gas heating and stoneware floors. This fantastic house is the ideal option for those looking for peace and quiet and an escape from the hustle and bustle.