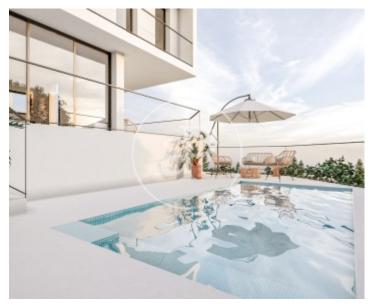

On a plot of 800m2, stands this modern house of 180m2 built, which combines contemporary design with functionality, offering an efficient and aesthetically attractive space. The house, which is completely exterior, has two floors and a garage for one car. On the first floor we access a spacious and bright kitchen with access to the large living-dining room with fireplace and access to the garden with swimming pool and a guest toilet. On the first floor, we find 1 complete bathroom, 4 exterior bedrooms, 2 of them singles and 2 doubles, one of them en suite with complete bathroom. As for the finishes, the house has aluminium exterior carpentry, double glazing, reinforced door, natural gas heating and stoneware floors. This fantastic house is the ideal option for those looking for peace and quiet and an escape from the hustle and bustle.