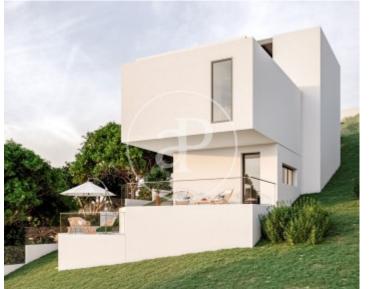

On a plot of 800m2, stands this modern house of 180m2 built, which combines contemporary design with functionality, offering an efficient and aesthetically attractive space. The house, which is completely exterior, has two floors and a garage for one car. On the first floor we access a spacious and bright kitchen with access to the large living-dining room with fireplace and access to the garden with swimming pool and a guest toilet. On the first floor, we find 1 complete bathroom, 4 exterior bedrooms, 2 of them singles and 2 doubles, one of them en suite with complete bathroom. As for the finishes, the house has aluminium exterior carpentry, double glazing, reinforced door, natural gas heating and stoneware floors. This fantastic house is the ideal option for those looking for peace and quiet and an escape from the hustle and bustle.