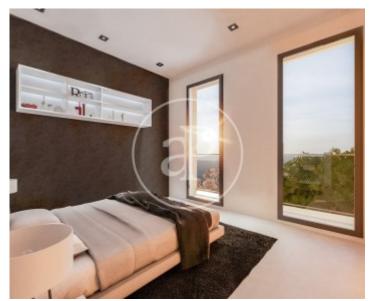

On a plot of 800m2, stands this modern house of 180m2 built, which combines contemporary design with functionality, offering an efficient and aesthetically attractive space. The house, which is completely exterior, has two floors and a garage for one car. On the first floor we access a spacious and bright kitchen with access to the large living-dining room with fireplace and access to the garden with swimming pool and a guest toilet. On the first floor, we find 1 complete bathroom, 4 exterior bedrooms, 2 of them singles and 2 doubles, one of them en suite with complete bathroom. As for the finishes, the house has aluminium exterior carpentry, double glazing, reinforced door, natural gas heating and stoneware floors. This fantastic house is the ideal option for those looking for peace and quiet and an escape from the hustle and bustle.