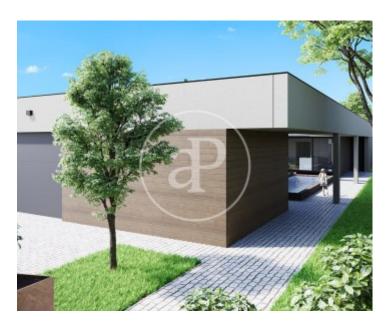

## aProperties is pleased to present this spectacular house under construction with flat plot, garden and pool in Matadepera.

Brand new house, currently under construction, on one floor on a plot of 1006 m2 with mountain views, energetically sustainable, designed and built to live in the countryside and with total privacy. Made with materials of last generation and first quality with the aim of providing comfort, natural light, and maximum energy savings. The property has 2 buildings, joined by a swimming pool and surrounded by a garden. The main house has 171 m2. The day area has a large living room with open kitchen of 63 m2, open to the garden through large glass

doors, thus multiplying the feeling of spaciousness and connection with nature. The kitchen is equipped with high-end appliances. Behind the kitchen there is a water room. It is a living room that allows you to enjoy the garden and the views of the pool. In the night area we can find a suite with large bathroom and dressing room, two double bedrooms, a bedroom or office at the convenience of the owner. In the other building we find the garage with capacity for 2 cars, and a multipurpose room with bathroom, which can be conditioned either as a porch for meetings and meals, or a room for...