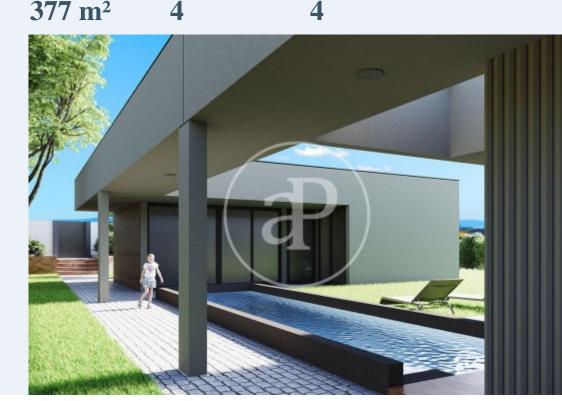

## aProperties is pleased to present this spectacular house under construction with flat plot, garden and pool in Matadepera.

Brand new house, currently under construction, on one floor on a plot of 1006 m2 with mountain views, energetically sustainable, designed and built to live in the countryside and with total privacy. Made with materials of last generation and first quality with the aim of providing comfort, natural light, and maximum energy savings. The property has 2 buildings, joined by a swimming pool and surrounded by a garden. The main house has 171 m2. The day area has a large living room with open kitchen of 63 m2, open to the garden through large glass

doors, thus multiplying the feeling of spaciousness and connection with nature. The kitchen is equipped with high-end appliances. Behind the kitchen there is a water room. It is a living room that allows you to enjoy the garden and the views of the pool. In the night area we can find a suite with large bathroom and dressing room, two double bedrooms, a bedroom or office at the convenience of the owner. In the other building we find the garage with capacity for 2 cars, and a multipurpose room with bathroom, which can be conditioned either as a porch for meetings and meals, or a room for...