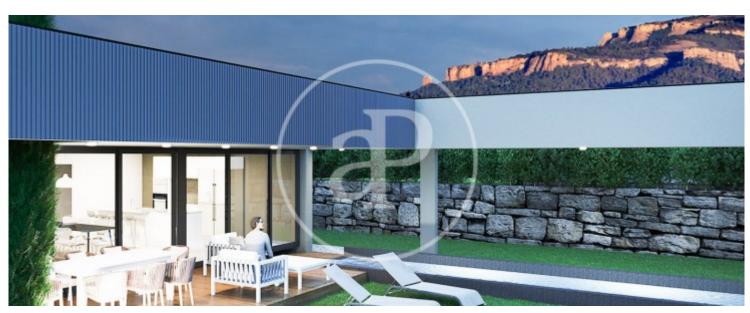

## aProperties is pleased to present this spectacular house under construction with flat plot, garden and pool in Matadepera.

Brand new house, currently under construction, on one floor on a plot of 1006 m2 with mountain views, energetically sustainable, designed and built to live in the countryside and with total privacy. Made with materials of last generation and first quality with the aim of providing comfort, natural light, and maximum energy savings. The property has 2 buildings, joined by a swimming pool and surrounded by a garden. The main house has 171 m2. The day area has a large living room with open kitchen of 63 m2, open to the garden through large glass

doors, thus multiplying the feeling of spaciousness and connection with nature. The kitchen is equipped with high-end appliances. Behind the kitchen there is a water room. It is a living room that allows you to enjoy the garden and the views of the pool. In the night area we can find a suite with large bathroom and dressing room, two double bedrooms, a bedroom or office at the convenience of the owner. In the other building we find the garage with capacity for 2 cars, and a multipurpose room with bathroom, which can be conditioned either as a porch for meetings and meals, or a room for...