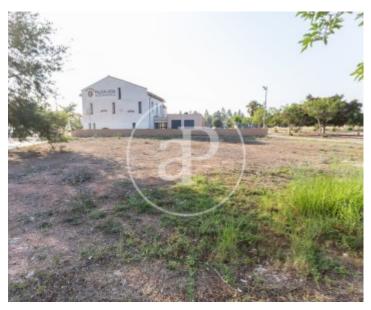

# Land for sale in Masamagrell

Features

Surface 815 m<sup>2</sup>

Price 1,000,000 €

**Contact us,** we will be happy to assist you, to offer you more details and information.