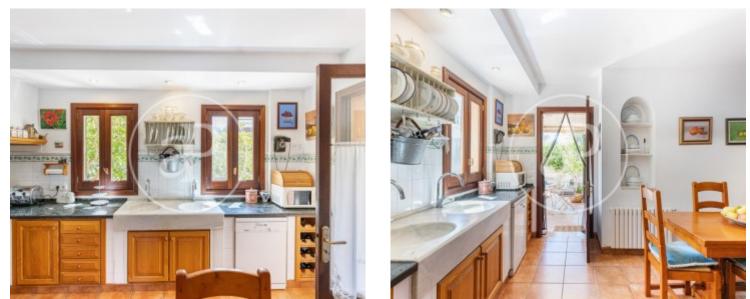

## Detached house in Marratxí.

This traditional style house has four spacious bedrooms, two of which have en-suite bathrooms, while the third has a common bathroom. The living room is very spacious and bright with high ceilings with wooden beams giving the house a rustic and traditional atmosphere, which makes it very warm and cosy. The house has a functional cistern, which guarantees a constant and reliable water supply. The kitchen is very large and has a marble worktop, making it perfect for those who enjoy cooking and entertaining friends and family. From the kitchen we have direct exit to the garden, which makes the space very bright and welcoming. The property has a huge garden where a swimming pool can be built. This outdoor space is perfect to enjoy the warm climate of the area and to enjoy outdoor living. In addition, the garden has a great variety of trees and plants, which makes it a very pleasant and relaxing space. The location of this property is excellent, as it is situated in Marratxí, a quiet and safe area of Palma de Mallorca. Located close to the main roads and only minutes away from the best shops, restaurants and entertainment venues in the area. This property is an...