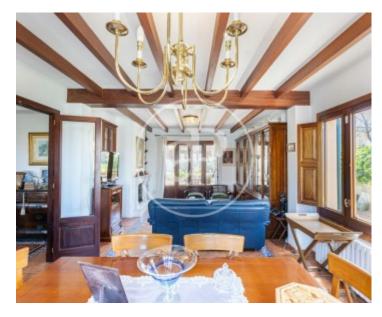

## Detached house in Marratxí.

This traditional style house has four spacious bedrooms, two of which have en-suite bathrooms, while the third has a common bathroom. The living room is very spacious and bright with high ceilings with wooden beams giving the house a rustic and traditional atmosphere, which makes it very warm and cosy. The house has a functional cistern, which guarantees a constant and reliable water supply. The kitchen is very large and has a marble worktop, making it perfect for those who enjoy cooking and entertaining friends and family. From the kitchen we have direct exit to the garden, which makes the space very bright and welcoming. The property has a huge garden where a swimming pool can be built. This outdoor space is perfect to enjoy the warm climate of the area and to enjoy outdoor living. In addition, the garden has a great variety of trees and plants, which makes it a very pleasant and relaxing space. The location of this property is excellent, as it is situated in Marratxí, a quiet and safe area of Palma de Mallorca. Located close to the main roads and only minutes away from the best shops, restaurants and entertainment venues in the area. This property is an...