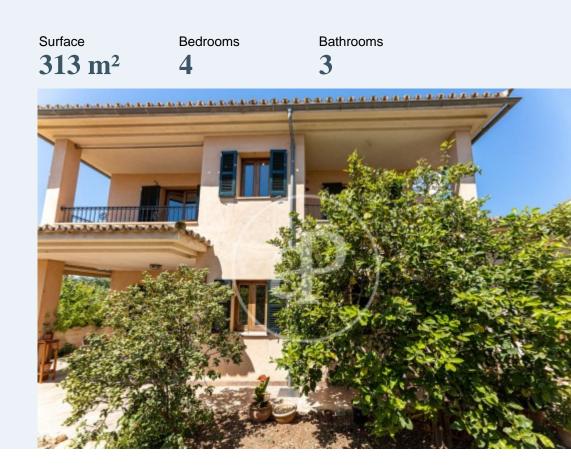

# Detached house for sale with garden in Marratxí

- ViewsHeatingBoxroomTerrace
- Backyard
  Has parking

Price **898,000 €** 

## Detached house in Marratxí.

This traditional style house has four spacious bedrooms, two of which have en-suite bathrooms, while the third has a common bathroom. The living room is very spacious and bright with high ceilings with wooden beams giving the house a rustic and traditional atmosphere, which makes it very warm and cosy. The house has a functional cistern, which guarantees a constant and reliable water supply. The kitchen is very large and has a marble worktop, making it perfect for those who enjoy cooking and entertaining friends and family. From the kitchen we have direct exit to the garden, which makes the space very bright and welcoming. The property has a huge garden where a swimming pool can be built. This outdoor space is perfect to enjoy the warm climate of the area and to enjoy outdoor living. In addition, the garden has a great variety of trees and plants, which makes it a very pleasant and relaxing space. The location of this property is excellent, as it is situated in Marratxí, a quiet and safe area of Palma de Mallorca. Located close to the main roads and only minutes away from the best shops, restaurants and entertainment venues in the area. This property is an...