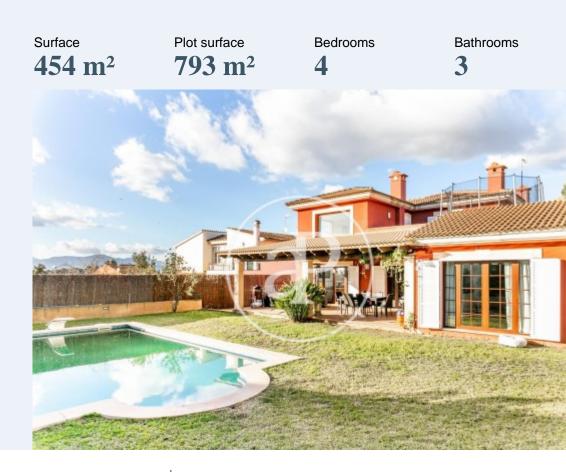

# Detached villa for sale in Sant Marçal

This villa built in 2006 on an 800 sqm plot is located 10 minutes from Palma, in the well-known and quiet area of Sa Cabaneta.

Its 414 sqm are perfectly divided into three levels with an optimal distribution. From the spacious hall on the ground floor you have access to the modernly decorated living and dining area, which in turn allows access to the porch and the 53 sqm pool. The kitchen is very spacious and bright and is distinguished by the partially glass ceiling that allows the massive entry of light. The ground floor has two large bedrooms with built-in wardrobes and two bathrooms, one of them adapted for people with special needs. The master bedroom is also on

the ground floor, with access to a large dressing room. The living room, the kitchen and the master bedroom have access to the 45 sqm porch and the pool. Practically all the facilities for daily life are located on the ground floor, thus making the circuit as comfortable and simple as possible. On the upper floor there is another bedroom and a bathroom, as well as a leisure area or living room, offering the possibility of hosting family, children or guests with privacy. In the bedroom, the balcony stands out with wonderful views over the city of Palma. The basement of about 127 sqm includes...