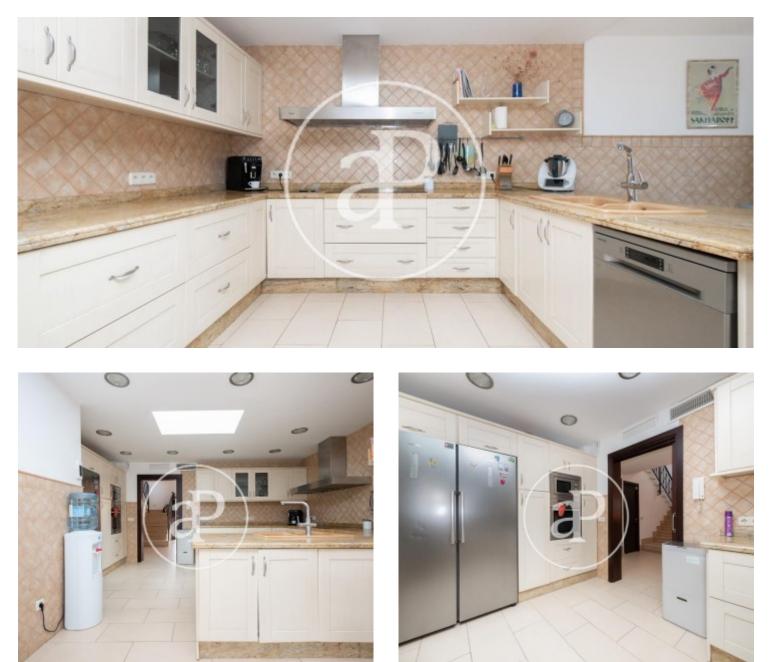

# Detached villa for sale in Sant Marçal

This villa built in 2006 on an 800 sqm plot is located 10 minutes from Palma, in the well-known and quiet area of Sa Cabaneta.

Its 414 sqm are perfectly divided into three levels with an optimal distribution. From the spacious hall on the ground floor you have access to the modernly decorated living and dining area, which in turn allows access to the porch and the 53 sqm pool. The kitchen is very spacious and bright and is distinguished by the partially glass ceiling that allows the massive entry of light. The ground floor has two large bedrooms with built-in wardrobes and two bathrooms, one of them adapted for people with special needs. The master bedroom is also on