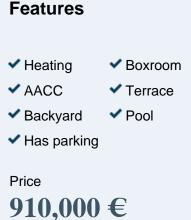

# Detached villa for sale in Sant Marçal

This villa built in 2006 on an 800 sqm plot is located 10 minutes from Palma, in the well-known and quiet area of Sa Cabaneta.

Its 414 sqm are perfectly divided into three levels with an optimal distribution. From the spacious hall on the ground floor you have access to the modernly decorated living and dining area, which in turn allows access to the porch and the 53 sqm pool. The kitchen is very spacious and bright and is distinguished by the partially glass ceiling that allows the massive entry of light. The ground floor has two large bedrooms with built-in wardrobes and two bathrooms, one of them adapted for people with special needs. The master bedroom is also on

the ground floor, with access to a large dressing room. The living room, the kitchen and the master bedroom have access to the 45 sqm porch and the pool. Practically all the facilities for daily life are located on the ground floor, thus making the circuit as comfortable and simple as possible. On the upper floor there is another bedroom and a bathroom, as well as a leisure area or living room, offering the possibility of hosting family, children or guests with privacy. In the bedroom, the balcony stands out with wonderful views over the city of Palma. The basement of about 127 sqm includes...