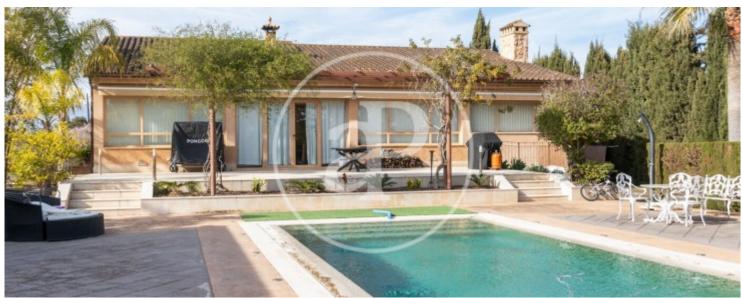

## Detached house for sale with pool in Marratxí

## This is a house built on a plot of approximately 8.

500sqm. It is situated in an oasis of peace, only 15 minutes from Palma. It offers an optimal distribution on one floor. The property has 211sqm. It is distributed over three double bedrooms, each with bathroom en suite and fitted wardrobes, a spacious living room and a bright open plan kitchen with access to the terrace and pool. In addition to the main building, the plot benefits from another smaller house located next to the pool, divided between a large living room, bathroom and bedroom. The plot has its own water well and solar panels have recently been installed to optimise electricity consumption. It also

has many palm trees, bamboo and fruit trees, which gives it a lot of privacy. Can you imagine living here, we are waiting for your call!

Contact us.

we will be happy to assist you, to offer you more details and information.