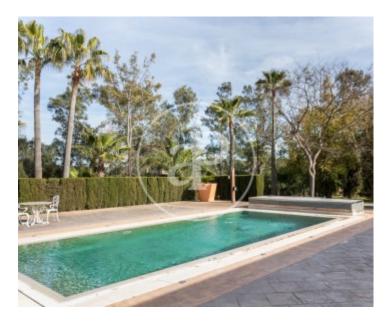

## This is a house built on a plot of approximately 8.

500sqm. It is situated in an oasis of peace, only 15 minutes from Palma. It offers an optimal distribution on one floor. The property has 211sqm. It is distributed over three double bedrooms, each with bathroom en suite and fitted wardrobes, a spacious living room and a bright open plan kitchen with access to the terrace and pool. In addition to the main building, the plot benefits from another smaller house located next to the pool, divided between a large living room, bathroom and bedroom. The plot has its own water well and solar panels have recently been installed to optimise electricity consumption. It also