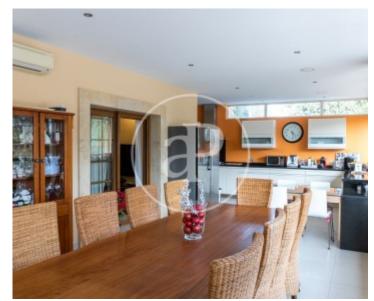

## This is a house built on a plot of approximately 8.

500sqm. It is situated in an oasis of peace, only 15 minutes from Palma. It offers an optimal distribution on one floor. The property has 211sqm. It is distributed over three double bedrooms, each with bathroom en suite and fitted wardrobes, a spacious living room and a bright open plan kitchen with access to the terrace and pool. In addition to the main building, the plot benefits from another smaller house located next to the pool, divided between a large living room, bathroom and bedroom. The plot has its own water well and solar panels have recently been installed to optimise electricity consumption. It also