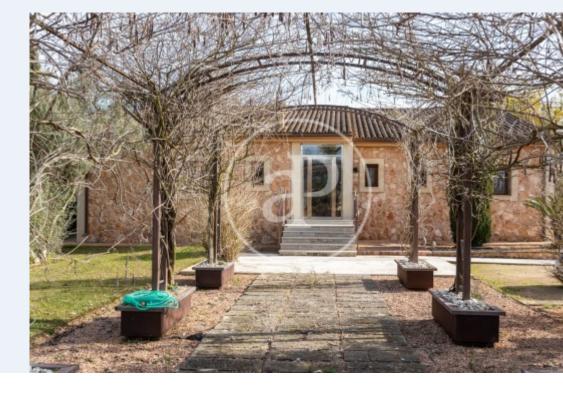

## This is a house built on a plot of approximately 8.

500sqm. It is situated in an oasis of peace, only 15 minutes from Palma. It offers an optimal distribution on one floor. The property has 211sqm. It is distributed over three double bedrooms, each with bathroom en suite and fitted wardrobes, a spacious living room and a bright open plan kitchen with access to the terrace and pool. In addition to the main building, the plot benefits from another smaller house located next to the pool, divided between a large living room, bathroom and bedroom. The plot has its own water well and solar panels have recently been installed to optimise electricity consumption. It also