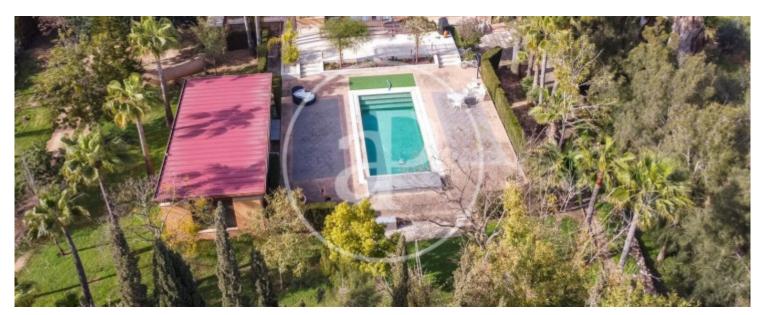

## This is a house built on a plot of approximately 8.

500sqm. It is situated in an oasis of peace, only 15 minutes from Palma. It offers an optimal distribution on one floor. The property has 211sqm. It is distributed over three double bedrooms, each with bathroom en suite and fitted wardrobes, a spacious living room and a bright open plan kitchen with access to the terrace and pool. In addition to the main building, the plot benefits from another smaller house located next to the pool, divided between a large living room, bathroom and bedroom. The plot has its own water well and solar panels have recently been installed to optimise electricity consumption. It also

has many palm trees, bamboo and fruit trees, which gives it a lot of privacy. Can you imagine living here, we are waiting for your call!

Contact us.

we will be happy to assist you, to offer you more details and information.