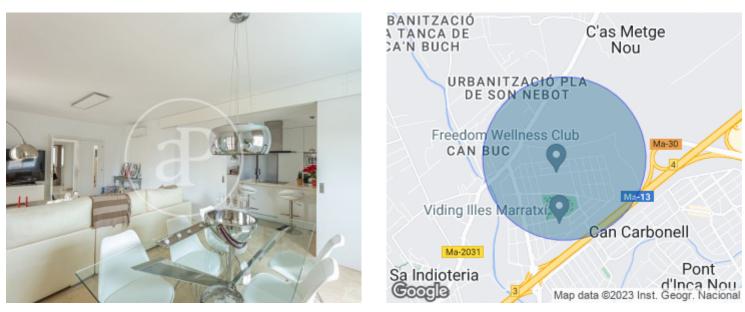

## Beautiful detached villa with garden and swimming pool, situated in a very quiet area of Ses Cases Noves in Marratxí.

Only 10 minutes away from Palma by its quick access to the motorway of Inca, and well communicated by train and bus, this urbanization has all the advantages of living outside the bustling Palma, but well connected and with all the services, such as food, health centres, hairdressers, schools, restaurants etc. only a few minutes away. On the ground floor of the property we find a bright living-dining room which communicates through a large sliding door with the kitchen with laundry room, a bedroom and a bathroom. The living room has access to a large porch overlooking the garden and the countryside with the mountains as a backdrop. A beautiful interior marble staircase leads to the upper floor where we find the master bedroom which occupies what used to be two bedrooms, complete bathroom en suite, dressing room, and access to a covered terrace. A third bedroom and a bathroom complete the floor. Through a ramp and automated door we access the garage with capacity for two or three cars, a cistern, a useful area for storage and a utility room. Among other features, it is worth mentioning that it has gas heating...