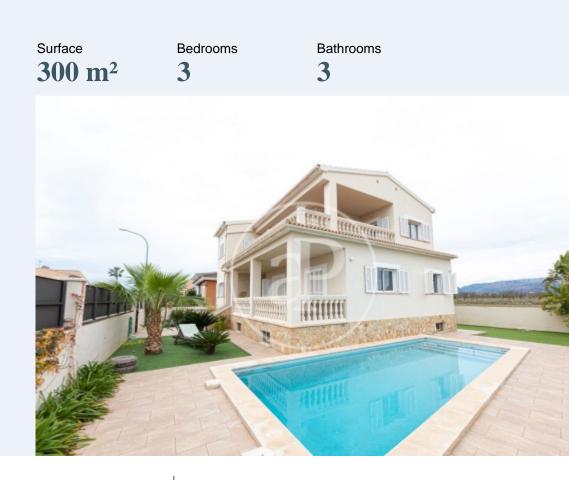

# Beautiful villa for sale with views in Marratxí

Features

Views
Boxroom
AACC
Terrace
Backyard
Has parking

Price **745,000 €** 

## Beautiful detached villa with garden and swimming pool, situated in a very quiet area of Ses Cases Noves in Marratxí.

Only 10 minutes away from Palma by its quick access to the motorway of Inca, and well communicated by train and bus, this urbanization has all the advantages of living outside the bustling Palma, but well connected and with all the services, such as food, health centres, hairdressers, schools, restaurants etc. only a few minutes away. On the ground floor of the property we find a bright living-dining room which communicates through a large sliding door with the kitchen with laundry room, a bedroom and a bathroom. The living room has access to a large porch overlooking the garden and the countryside with the mountains as a backdrop. A beautiful interior marble staircase leads to the upper floor where we find the master bedroom which occupies what used to be two bedrooms, complete bathroom en suite, dressing room, and access to a covered terrace. A third bedroom and a bathroom complete the floor. Through a ramp and automated door we access the garage with capacity for two or three cars, a cistern, a useful area for storage and a utility room. Among other features, it is worth mentioning that it has gas heating...