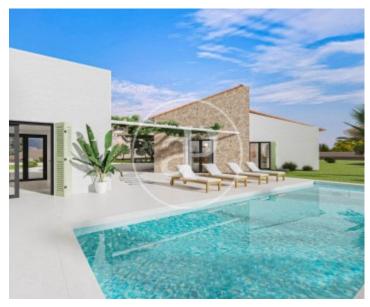

## This spectacular house project is located in the municipality of Marratxí.

A very sought after location due to its proximity to Palma and at the same time it offers a life of tranquility and nature with all kinds of amenities within reach, such as kindergartens, doctors, schools, supermarkets, leisure centre, bike path, sports centres and all this very well connected by public transport. The property has a plot of 21.000sqm (one thousand metres 2) with a total construction of 436sqm with swimming pool. The property consists of 291,37sqm. It is distributed in 5 bedrooms, 3 bathrooms, 2 en suite and 1 toilet. Parallel to the house there is a gymnasium with shower and toilet, swimming pool and terrace. The whole house is on the same floor. The materials are carefully selected to combine with the natural surroundings and to maintain the harmony of being able to enjoy the life of luxury, tranquillity and serenity in the Mallorcan style. Can you imagine living here?