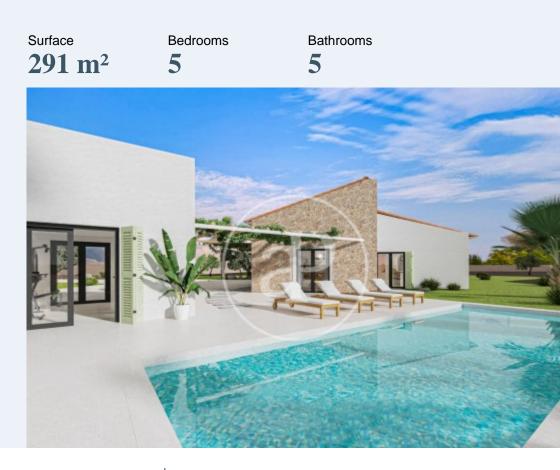

## This spectacular house project is located in the municipality of Marratxí.

A very sought after location due to its proximity to Palma and at the same time it offers a life of tranquility and nature with all kinds of amenities within reach, such as kindergartens, doctors, schools, supermarkets, leisure centre, bike path, sports centres and all this very well connected by public transport. The property has a plot of 21.000sqm (one thousand metres 2) with a total construction of 436sqm with swimming pool. The property consists of 291,37sqm. It is distributed in 5 bedrooms, 3 bathrooms, 2 en suite and 1 toilet. Parallel to the house there is a gymnasium with shower and toilet, swimming pool and terrace. The whole house is on the same floor. The materials are carefully selected to combine with the natural surroundings and to maintain the harmony of being able to enjoy the life of luxury, tranquillity and serenity in the Mallorcan style. Can you imagine living here?