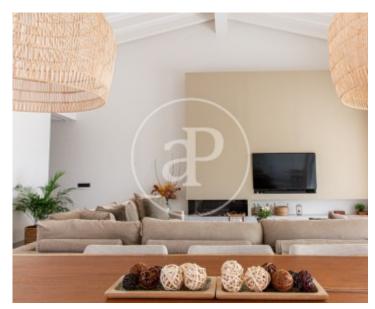

The entrance to the property is through a large wooden door that gives access to the very spacious living room with a designer fireplace, high ceilings, large windows overlooking the swimming pool and the designer garden and an interior patio that gives it a unique luminosity. From the living room we access to a large kitchen with central island, very luminous due to the fact that it is completely open to the outside, and to an interior patio. From the entrance we can also access the