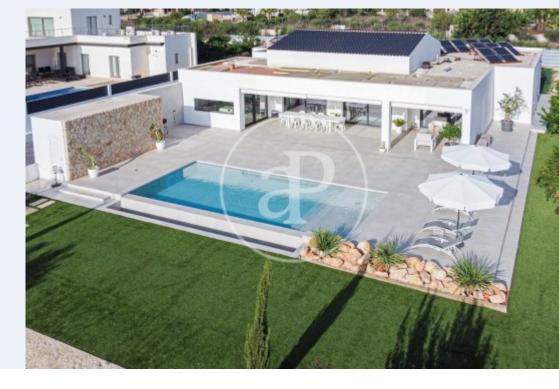

Price

2,350,000 €

Surface Plot surface **Bedrooms Bathrooms**  $2.064 \text{ m}^2$  $384 \text{ m}^2$ 

Spectacular villa of modern design, very spacious and with high quality finishes situated in a very secure urbanization, integrated in the nature and at the same time next to Palma.

The entrance to the property is through a large wooden door that gives access to the very spacious living room with a designer fireplace, high ceilings, large windows overlooking the swimming pool and the designer garden and an interior patio that gives it a unique luminosity. From the living room we access to a large kitchen with central island, very luminous due to the fact that it is completely open to the outside, and to an interior patio. From the entrance we can also access the

laundry area, a bathroom, and the garage for two vehicles in which there is also a service and storage area. The sleeping area offers 4 spacious bedrooms, all en suite, with access to the exterior spaces, and accessible from a hallway. The house is completed with underfloor heating, ducted air conditioning, solar panels for the entire supply of the house including the warm water swimming pool, and the best quality finishes and details of the highest quality. Outside there is a salted swimming pool and a large sunny area to enjoy the best moments with the family, a rest area and a space to make...