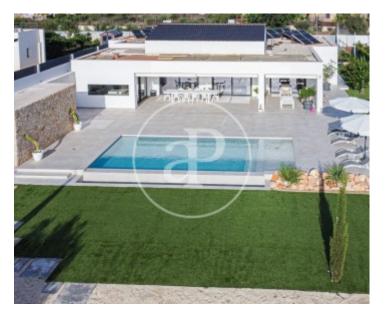

Price

2,350,000 €

Surface Plot surface **Bedrooms Bathrooms**  $2.064 \text{ m}^2$  $384 \text{ m}^2$ 

Spectacular villa of modern design, very spacious and with high quality finishes situated in a very secure urbanization, integrated in the nature and at the same time next to Palma.

The entrance to the property is through a large wooden door that gives access to the very spacious living room with a designer fireplace, high ceilings, large windows overlooking the swimming pool and the designer garden and an interior patio that gives it a unique luminosity. From the living room we access to a large kitchen with central island, very luminous due to the fact that it is completely open to the outside, and to an interior patio. From the entrance we can also access the

laundry area, a bathroom, and the garage for two vehicles in which there is also a service and storage area. The sleeping area offers 4 spacious bedrooms, all en suite, with access to the exterior spaces, and accessible from a hallway. The house is completed with underfloor heating, ducted air conditioning, solar panels for the entire supply of the house including the warm water swimming pool, and the best quality finishes and details of the highest quality. Outside there is a salted swimming pool and a large sunny area to enjoy the best moments with the family, a rest area and a space to make...