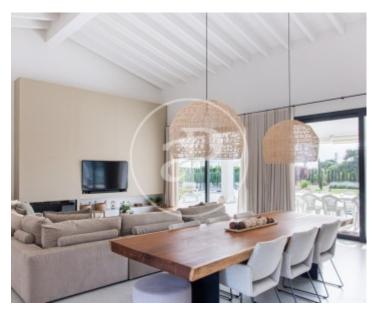

The entrance to the property is through a large wooden door that gives access to the very spacious living room with a designer fireplace, high ceilings, large windows overlooking the swimming pool and the designer garden and an interior patio that gives it a unique luminosity. From the living room we access to a large kitchen with central island, very luminous due to the fact that it is completely open to the outside, and to an interior patio. From the entrance we can also access the