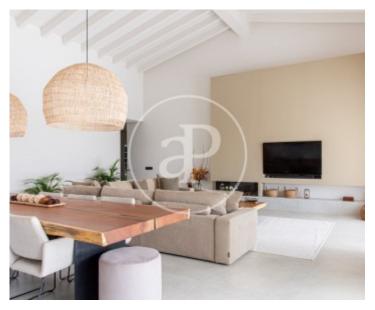

The entrance to the property is through a large wooden door that gives access to the very spacious living room with a designer fireplace, high ceilings, large windows overlooking the swimming pool and the designer garden and an interior patio that gives it a unique luminosity. From the living room we access to a large kitchen with central island, very luminous due to the fact that it is completely open to the outside, and to an interior patio. From the entrance we can also access the