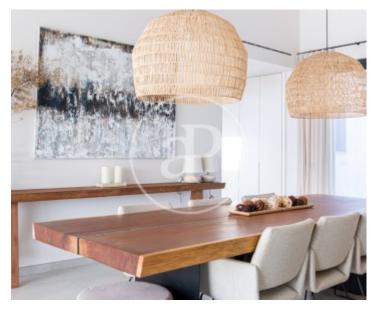

The entrance to the property is through a large wooden door that gives access to the very spacious living room with a designer fireplace, high ceilings, large windows overlooking the swimming pool and the designer garden and an interior patio that gives it a unique luminosity. From the living room we access to a large kitchen with central island, very luminous due to the fact that it is completely open to the outside, and to an interior patio. From the entrance we can also access the