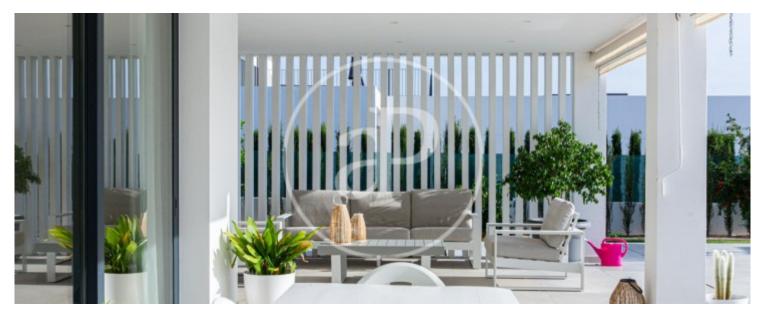

The entrance to the property is through a large wooden door that gives access to the very spacious living room with a designer fireplace, high ceilings, large windows overlooking the swimming pool and the designer garden and an interior patio that gives it a unique luminosity. From the living room we access to a large kitchen with central island, very luminous due to the fact that it is completely open to the outside, and to an interior patio. From the entrance we can also access the

laundry area, a bathroom, and the garage for two vehicles in which there is also a service and storage area. The sleeping area offers 4 spacious bedrooms, all en suite, with access to the exterior spaces, and accessible from a hallway. The house is completed with underfloor heating, ducted air conditioning, solar panels for the entire supply of the house including the warm water swimming pool, and the best quality finishes and details of the highest quality. Outside there is a salted swimming pool and a large sunny area to enjoy the best moments with the family, a rest area and a space to make...