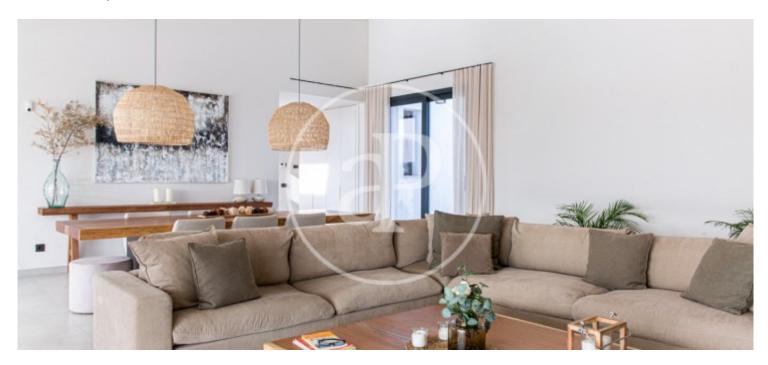

The entrance to the property is through a large wooden door that gives access to the very spacious living room with a designer fireplace, high ceilings, large windows overlooking the swimming pool and the designer garden and an interior patio that gives it a unique luminosity. From the living room we access to a large kitchen with central island, very luminous due to the fact that it is completely open to the outside, and to an interior patio. From the entrance we can also access the