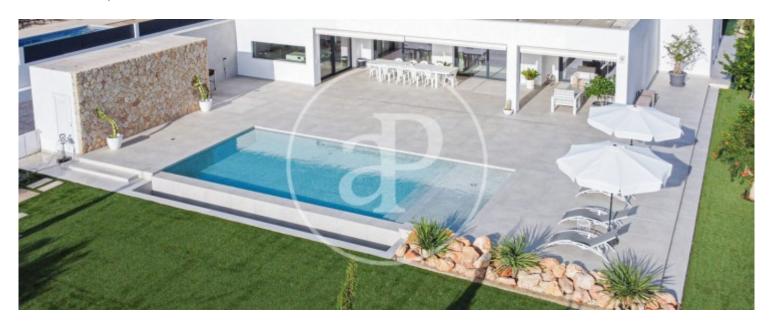

Price

2,350,000 €

Surface Plot surface **Bedrooms Bathrooms**  $2.064 \text{ m}^2$  $384 \text{ m}^2$ 

Spectacular villa of modern design, very spacious and with high quality finishes situated in a very secure urbanization, integrated in the nature and at the same time next to Palma.

The entrance to the property is through a large wooden door that gives access to the very spacious living room with a designer fireplace, high ceilings, large windows overlooking the swimming pool and the designer garden and an interior patio that gives it a unique luminosity. From the living room we access to a large kitchen with central island, very luminous due to the fact that it is completely open to the outside, and to an interior patio. From the entrance we can also access the

laundry area, a bathroom, and the garage for two vehicles in which there is also a service and storage area. The sleeping area offers 4 spacious bedrooms, all en suite, with access to the exterior spaces, and accessible from a hallway. The house is completed with underfloor heating, ducted air conditioning, solar panels for the entire supply of the house including the warm water swimming pool, and the best quality finishes and details of the highest quality. Outside there is a salted swimming pool and a large sunny area to enjoy the best moments with the family, a rest area and a space to make...