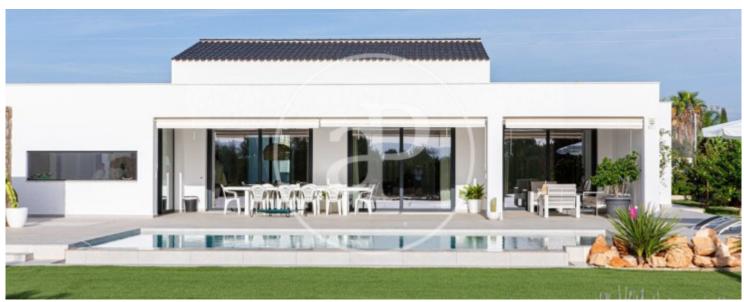

Price

2,350,000 €

Surface Plot surface **Bedrooms Bathrooms**  $2.064 \text{ m}^2$  $384 \text{ m}^2$ 

Spectacular villa of modern design, very spacious and with high quality finishes situated in a very secure urbanization, integrated in the nature and at the same time next to Palma.

The entrance to the property is through a large wooden door that gives access to the very spacious living room with a designer fireplace, high ceilings, large windows overlooking the swimming pool and the designer garden and an interior patio that gives it a unique luminosity. From the living room we access to a large kitchen with central island, very luminous due to the fact that it is completely open to the outside, and to an interior patio. From the entrance we can also access the

laundry area, a bathroom, and the garage for two vehicles in which there is also a service and storage area. The sleeping area offers 4 spacious bedrooms, all en suite, with access to the exterior spaces, and accessible from a hallway. The house is completed with underfloor heating, ducted air conditioning, solar panels for the entire supply of the house including the warm water swimming pool, and the best quality finishes and details of the highest quality. Outside there is a salted swimming pool and a large sunny area to enjoy the best moments with the family, a rest area and a space to make...