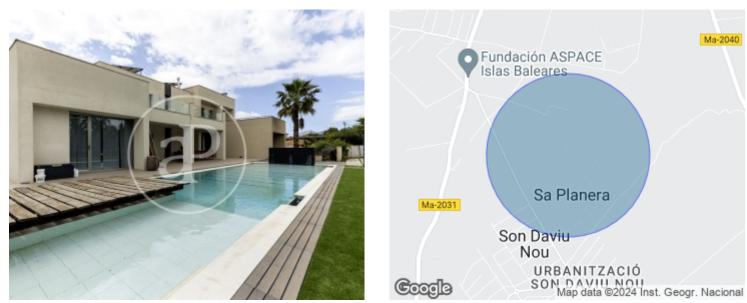

into over 100 sqm of additional space, this home offers endless opportunities to personalise it to your liking. Upon entering, you will be greeted by a majestic entrance hall that leads you into the open spaces of the main floor. The living room, with its integrated island kitchen, flows effortlessly into the pool area, an enclosed outdoor lounge and a covered porch, creating a perfect environment for entertaining or relaxation. The main floor also houses the master suite, with its own private garden, and a versatile multi-purpose room that can be adapted to suit your needs, whether as a self-contained flat, a guest space or a full service...

> **Contact us,** we will be happy to assist you, to offer you more details and information.



### Es Garrovers, Marratxí

**REF. VPM2404024** 









## Es Garrovers, Marratxí

**REF. VPM2404024** 











## Es Garrovers, Marratxí

**REF. VPM2404024** 









#### Es Garrovers, Marratxí

**REF. VPM2404024** 





The information about any property is not binding to any offer or contract. Any verbal or written declaration made by aProperties with regards to the value or condition of the property should not be considered accurate or factual. The pictures make reference to some parts of the property at the times that they were taken. The areas, dimensions and distances that are given are approximate and should be checked by the client. The images are computer generated and are just an approximate indication of the real appearance of the property; these may change at any time. The information with regards to the property may als