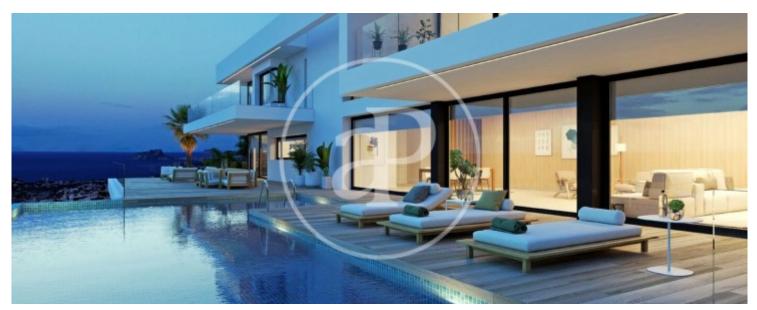

# Villa Marblau is an exclusive property with ample spaces where receiving your guests will be pure pleasure.

This unique design in a plot of 2.000 square metres has 5 bedrooms and 9 bathrooms with the possibility to add another bathroom. Villa Marblau has its unique characteristics. All rooms are spacious and bright and have their own bathroom. The main bedroom comes with a walk-in-closet, a big terrace and an en-suite bathroom with a bathtub in which you can relax while enjoying the sea views. The day area is the perfect place for your guests, its spacious living room includes a dining room which can easily accommodate a big family. This area is double in height and

slats in the above windows bring luminosity and grandeur. The kitchen, where we find another dining area, offers amazing views thanks to its window front, which conveys a warm atmosphere. Both, living/dining room and kitchen give access to an impressive terrace with solarium and chill-out zone as well as a big infinity pool with jacuzzi. The bottom floor surprises with an extra space, which can be converted into an apartment with bedroom, bathroom, dining room, terrace and porch. Villa Marblau also has covered parking space for 3 cars and a lift for all 3 floors, adding comfort and...