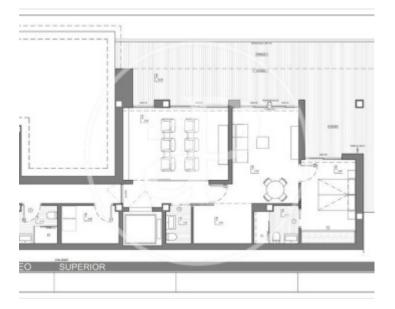

# Villa Marblau is an exclusive property with ample spaces where receiving your guests will be pure pleasure.

This unique design in a plot of 2.000 square metres has 5 bedrooms and 9 bathrooms with the possibility to add another bathroom. Villa Marblau has its unique characteristics. All rooms are spacious and bright and have their own bathroom. The main bedroom comes with a walk-in-closet, a big terrace and an en-suite bathroom with a bathtub in which you can relax while enjoying the sea views. The day area is the perfect place for your guests, its spacious living room includes a dining room which can easily accommodate a big family. This area is double in height and

slats in the above windows bring luminosity and grandeur. The kitchen, where we find another dining area, offers amazing views thanks to its window front, which conveys a warm atmosphere. Both, living/dining room and kitchen give access to an impressive terrace with solarium and chill-out zone as well as a big infinity pool with jacuzzi. The bottom floor surprises with an extra space, which can be converted into an apartment with bedroom, bathroom, dining room, terrace and porch. Villa Marblau also has covered parking space for 3 cars and a lift for all 3 floors, adding comfort and...