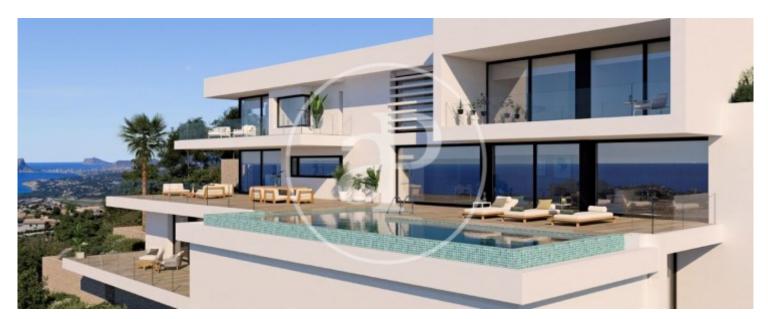

# Villa Marblau is an exclusive property with ample spaces where receiving your guests will be pure pleasure.

This unique design in a plot of 2.000 square metres has 5 bedrooms and 9 bathrooms with the possibility to add another bathroom. Villa Marblau has its unique characteristics. All rooms are spacious and bright and have their own bathroom. The main bedroom comes with a walk-in-closet, a big terrace and an en-suite bathroom with a bathtub in which you can relax while enjoying the sea views. The day area is the perfect place for your guests, its spacious living room includes a dining room which can easily accommodate a big family. This area is double in height and

slats in the above windows bring luminosity and grandeur. The kitchen, where we find another dining area, offers amazing views thanks to its window front, which conveys a warm atmosphere. Both, living/dining room and kitchen give access to an impressive terrace with solarium and chill-out zone as well as a big infinity pool with jacuzzi. The bottom floor surprises with an extra space, which can be converted into an apartment with bedroom, bathroom, dining room, terrace and porch. Villa Marblau also has covered parking space for 3 cars and a lift for all 3 floors, adding comfort and...