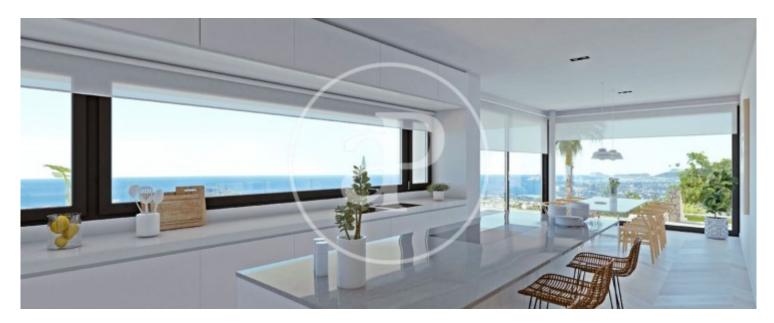

slats in the above windows bring luminosity and grandeur. The kitchen, where we find another dining area, offers amazing views thanks to its window front, which conveys a warm atmosphere. Both, living/dining room and kitchen give access to an impressive terrace with solarium and chill-out zone as well as a big infinity pool with jacuzzi. The bottom floor surprises with an extra space, which can be converted into an apartment with bedroom, bathroom, dining room, terrace and porch. Villa Marblau also has covered parking space for 3 cars and a lift for all 3 floors, adding comfort and...