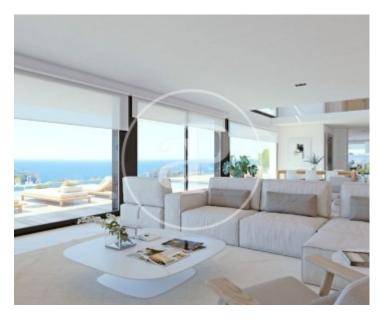

# Villa Marblau is an exclusive property with ample spaces where receiving your guests will be pure pleasure.

This unique design in a plot of 2.000 square metres has 5 bedrooms and 9 bathrooms with the possibility to add another bathroom. Villa Marblau has its unique characteristics. All rooms are spacious and bright and have their own bathroom. The main bedroom comes with a walk-in-closet, a big terrace and an en-suite bathroom with a bathtub in which you can relax while enjoying the sea views. The day area is the perfect place for your guests, its spacious living room includes a dining room which can easily accommodate a big family. This area is double in height and

slats in the above windows bring luminosity and grandeur. The kitchen, where we find another dining area, offers amazing views thanks to its window front, which conveys a warm atmosphere. Both, living/dining room and kitchen give access to an impressive terrace with solarium and chill-out zone as well as a big infinity pool with jacuzzi. The bottom floor surprises with an extra space, which can be converted into an apartment with bedroom, bathroom, dining room, terrace and porch. Villa Marblau also has covered parking space for 3 cars and a lift for all 3 floors, adding comfort and...