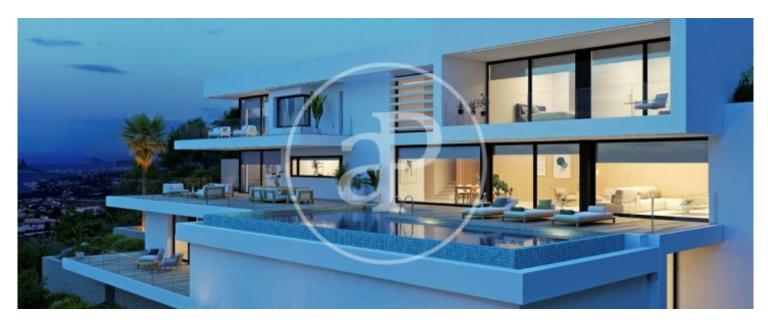

# Villa Marblau is an exclusive property with ample spaces where receiving your guests will be pure pleasure.

This unique design in a plot of 2.000 square metres has 5 bedrooms and 9 bathrooms with the possibility to add another bathroom. Villa Marblau has its unique characteristics. All rooms are spacious and bright and have their own bathroom. The main bedroom comes with a walk-in-closet, a big terrace and an en-suite bathroom with a bathtub in which you can relax while enjoying the sea views. The day area is the perfect place for your guests, its spacious living room includes a dining room which can easily accommodate a big family. This area is double in height and

slats in the above windows bring luminosity and grandeur. The kitchen, where we find another dining area, offers amazing views thanks to its window front, which conveys a warm atmosphere. Both, living/dining room and kitchen give access to an impressive terrace with solarium and chill-out zone as well as a big infinity pool with jacuzzi. The bottom floor surprises with an extra space, which can be converted into an apartment with bedroom, bathroom, dining room, terrace and porch. Villa Marblau also has covered parking space for 3 cars and a lift for all 3 floors, adding comfort and...