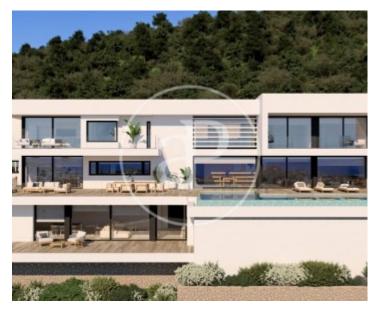

# Villa Marblau is an exclusive property with ample spaces where receiving your guests will be pure pleasure.

This unique design in a plot of 2.000 square metres has 5 bedrooms and 9 bathrooms with the possibility to add another bathroom. Villa Marblau has its unique characteristics. All rooms are spacious and bright and have their own bathroom. The main bedroom comes with a walk-in-closet, a big terrace and an en-suite bathroom with a bathtub in which you can relax while enjoying the sea views. The day area is the perfect place for your guests, its spacious living room includes a dining room which can easily accommodate a big family. This area is double in height and

slats in the above windows bring luminosity and grandeur. The kitchen, where we find another dining area, offers amazing views thanks to its window front, which conveys a warm atmosphere. Both, living/dining room and kitchen give access to an impressive terrace with solarium and chill-out zone as well as a big infinity pool with jacuzzi. The bottom floor surprises with an extra space, which can be converted into an apartment with bedroom, bathroom, dining room, terrace and porch. Villa Marblau also has covered parking space for 3 cars and a lift for all 3 floors, adding comfort and...