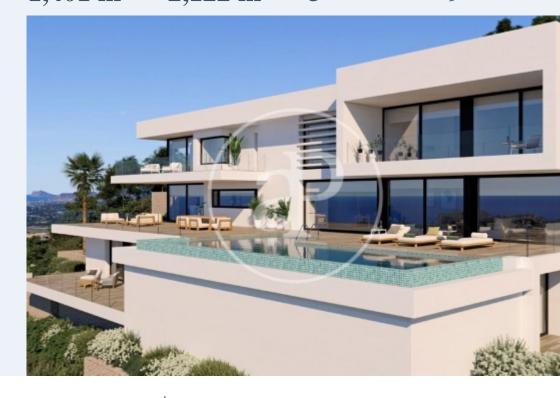

# Villa Marblau is an exclusive property with ample spaces where receiving your guests will be pure pleasure.

This unique design in a plot of 2.000 square metres has 5 bedrooms and 9 bathrooms with the possibility to add another bathroom. Villa Marblau has its unique characteristics. All rooms are spacious and bright and have their own bathroom. The main bedroom comes with a walk-in-closet, a big terrace and an en-suite bathroom with a bathtub in which you can relax while enjoying the sea views. The day area is the perfect place for your guests, its spacious living room includes a dining room which can easily accommodate a big family. This area is double in height and

slats in the above windows bring luminosity and grandeur. The kitchen, where we find another dining area, offers amazing views thanks to its window front, which conveys a warm atmosphere. Both, living/dining room and kitchen give access to an impressive terrace with solarium and chill-out zone as well as a big infinity pool with jacuzzi. The bottom floor surprises with an extra space, which can be converted into an apartment with bedroom, bathroom, dining room, terrace and porch. Villa Marblau also has covered parking space for 3 cars and a lift for all 3 floors, adding comfort and...