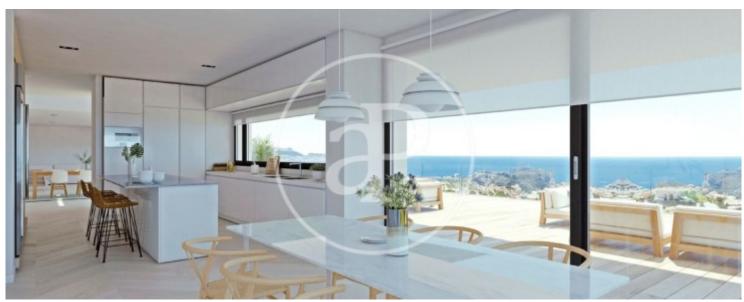

# Villa Marblau is an exclusive property with ample spaces where receiving your guests will be pure pleasure.

This unique design in a plot of 2.000 square metres has 5 bedrooms and 9 bathrooms with the possibility to add another bathroom. Villa Marblau has its unique characteristics. All rooms are spacious and bright and have their own bathroom. The main bedroom comes with a walk-in-closet, a big terrace and an en-suite bathroom with a bathtub in which you can relax while enjoying the sea views. The day area is the perfect place for your guests, its spacious living room includes a dining room which can easily accommodate a big family. This area is double in height and

slats in the above windows bring luminosity and grandeur. The kitchen, where we find another dining area, offers amazing views thanks to its window front, which conveys a warm atmosphere. Both, living/dining room and kitchen give access to an impressive terrace with solarium and chill-out zone as well as a big infinity pool with jacuzzi. The bottom floor surprises with an extra space, which can be converted into an apartment with bedroom, bathroom, dining room, terrace and porch. Villa Marblau also has covered parking space for 3 cars and a lift for all 3 floors, adding comfort and...