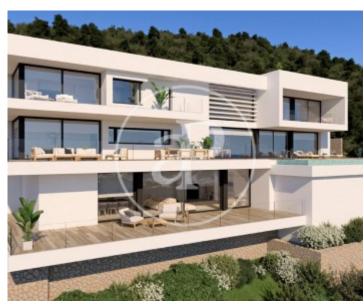

# Villa Marblau is an exclusive property with ample spaces where receiving your guests will be pure pleasure.

This unique design in a plot of 2.000 square metres has 5 bedrooms and 9 bathrooms with the possibility to add another bathroom. Villa Marblau has its unique characteristics. All rooms are spacious and bright and have their own bathroom. The main bedroom comes with a walk-in-closet, a big terrace and an en-suite bathroom with a bathtub in which you can relax while enjoying the sea views. The day area is the perfect place for your guests, its spacious living room includes a dining room which can easily accommodate a big family. This area is double in height and

slats in the above windows bring luminosity and grandeur. The kitchen, where we find another dining area, offers amazing views thanks to its window front, which conveys a warm atmosphere. Both, living/dining room and kitchen give access to an impressive terrace with solarium and chill-out zone as well as a big infinity pool with jacuzzi. The bottom floor surprises with an extra space, which can be converted into an apartment with bedroom, bathroom, dining room, terrace and porch. Villa Marblau also has covered parking space for 3 cars and a lift for all 3 floors, adding comfort and...