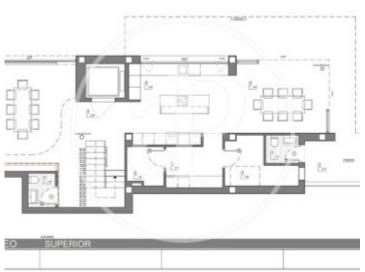

# Villa Marblau is an exclusive property with ample spaces where receiving your guests will be pure pleasure.

This unique design in a plot of 2.000 square metres has 5 bedrooms and 9 bathrooms with the possibility to add another bathroom. Villa Marblau has its unique characteristics. All rooms are spacious and bright and have their own bathroom. The main bedroom comes with a walk-in-closet, a big terrace and an en-suite bathroom with a bathtub in which you can relax while enjoying the sea views. The day area is the perfect place for your guests, its spacious living room includes a dining room which can easily accommodate a big family. This area is double in height and

slats in the above windows bring luminosity and grandeur. The kitchen, where we find another dining area, offers amazing views thanks to its window front, which conveys a warm atmosphere. Both, living/dining room and kitchen give access to an impressive terrace with solarium and chill-out zone as well as a big infinity pool with jacuzzi. The bottom floor surprises with an extra space, which can be converted into an apartment with bedroom, bathroom, dining room, terrace and porch. Villa Marblau also has covered parking space for 3 cars and a lift for all 3 floors, adding comfort and...