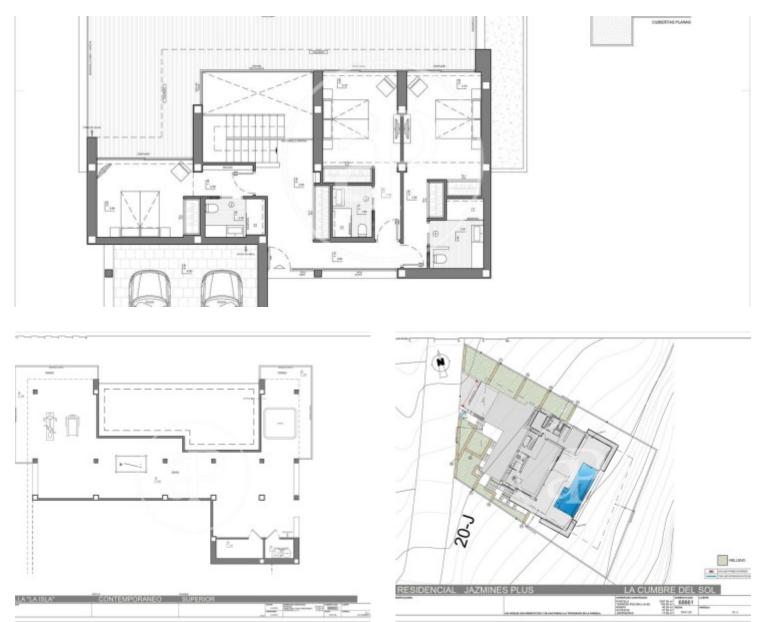

### If there is a villa outstanding for its design and its bright spaces opening up to the sea, it is Villa La Isla.

The most spectacular part is its impressive living/dining room with an open space and three different areas - the TV area, the living room and the dining room which connects to the large kitchen through a magnificent central island. All main rooms have access to the terrace of the pool and the porch so you can eat outside looking at the sea practically all year round. The main bedroom also merits special mentioning with an en-suite bathroom with a sink with two holes, bathtub and shower connected to the walk-in-closet and the relaxation zone. A design that brings comfort letting in light and the sun so you can wake up admiring the sea. In total, Villa Isla has 4 bedrooms, all with en-suite bathroom, walk-in closet or wardrobe and access to a terrace with views to the sea. There are also parking spaces for 2 cars and impressive outside areas with infinity pool, gardens, terraces and a spacious porch to enjoy life in the Mediterranean.