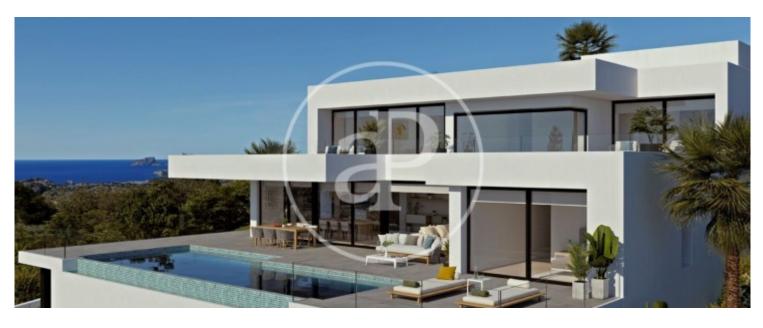

# House for sale with Terrace in Benitachell (Marina Alta)

### If there is a villa outstanding for its design and its bright spaces opening up to the sea, it is Villa La Isla.

The most spectacular part is its impressive living/dining room with an open space and three different areas - the TV area, the living room and the dining room which connects to the large kitchen through a magnificent central island. All main rooms have access to the terrace of the pool and the porch so you can eat outside looking at the sea practically all year round. The main bedroom also merits special mentioning with an en-suite bathroom with a sink with two holes, bathtub and shower connected to the walk-in-closet and the relaxation zone. A design that brings comfort letting in light and the sun so you can wake up admiring the sea. In total, Villa Isla has 4 bedrooms, all with en-suite bathroom, walk-in closet or wardrobe and access to a terrace with views to the sea. There are also parking spaces for 2 cars and impressive outside areas with infinity pool, gardens, terraces and a spacious porch to enjoy life in the Mediterranean.