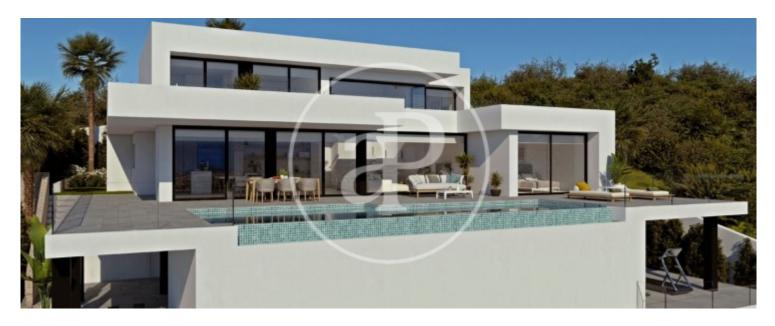

# House for sale with Terrace in Benitachell (Marina Alta)

### If there is a villa outstanding for its design and its bright spaces opening up to the sea, it is Villa La Isla.

The most spectacular part is its impressive living/dining room with an open space and three different areas - the TV area, the living room and the dining room which connects to the large kitchen through a magnificent central island. All main rooms have access to the terrace of the pool and the porch so you can eat outside looking at the sea practically all year round. The main bedroom also merits special mentioning with an en-suite bathroom with a sink with two holes, bathtub and shower connected to the walk-in-closet and the relaxation zone. A design that brings comfort letting in light and the sun so you can wake up admiring the sea. In total, Villa Isla has 4 bedrooms, all with en-suite bathroom, walk-in closet or wardrobe and access to a terrace with views to the sea. There are also parking spaces for 2 cars and impressive outside areas with infinity pool, gardens, terraces and a spacious porch to enjoy life in the Mediterranean.