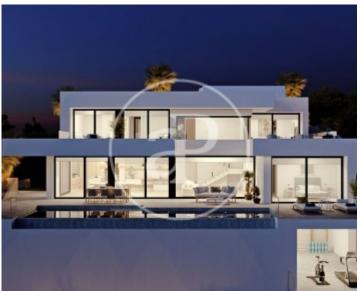

# House for sale with Terrace in Benitachell (Marina Alta)

### If there is a villa outstanding for its design and its bright spaces opening up to the sea, it is Villa La Isla.

The most spectacular part is its impressive living/dining room with an open space and three different areas - the TV area, the living room and the dining room which connects to the large kitchen through a magnificent central island. All main rooms have access to the terrace of the pool and the porch so you can eat outside looking at the sea practically all year round. The main bedroom also merits special mentioning with an en-suite bathroom with a sink with two holes, bathtub and shower connected to the walk-in-closet and the relaxation zone. A design that brings comfort letting in light and the sun so you can wake up admiring the sea. In total, Villa Isla has 4 bedrooms, all with en-suite bathroom, walk-in closet or wardrobe and access to a terrace with views to the sea. There are also parking spaces for 2 cars and impressive outside areas with infinity pool, gardens, terraces and a spacious porch to enjoy life in the Mediterranean.