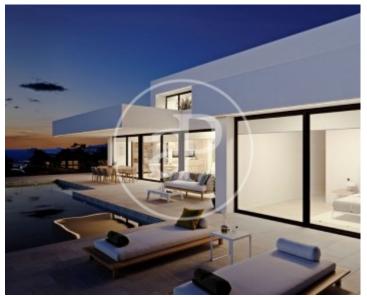

# House for sale with Terrace in Benitachell (Marina Alta)

### If there is a villa outstanding for its design and its bright spaces opening up to the sea, it is Villa La Isla.

The most spectacular part is its impressive living/dining room with an open space and three different areas - the TV area, the living room and the dining room which connects to the large kitchen through a magnificent central island. All main rooms have access to the terrace of the pool and the porch so you can eat outside looking at the sea practically all year round. The main bedroom also merits special mentioning with an en-suite bathroom with a sink with two holes, bathtub and shower connected to the walk-in-closet and the relaxation zone. A design that brings comfort letting in light and the sun so you can wake up admiring the sea. In total, Villa Isla has 4 bedrooms, all with en-suite bathroom, walk-in closet or wardrobe and access to a terrace with views to the sea. There are also parking spaces for 2 cars and impressive outside areas with infinity pool, gardens, terraces and a spacious porch to enjoy life in the Mediterranean.