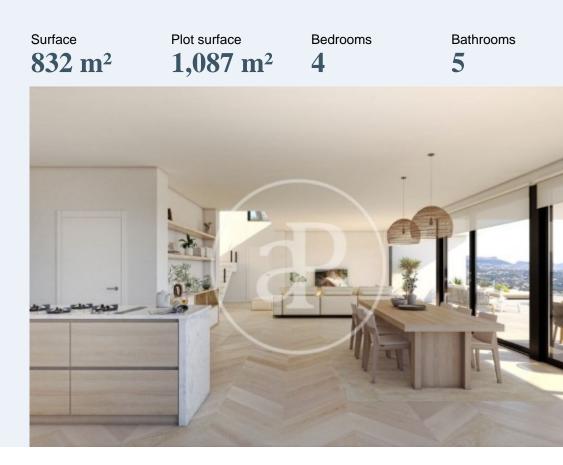

### If there is a villa outstanding for its design and its bright spaces opening up to the sea, it is Villa La Isla.

The most spectacular part is its impressive living/dining room with an open space and three different areas - the TV area, the living room and the dining room which connects to the large kitchen through a magnificent central island. All main rooms have access to the terrace of the pool and the porch so you can eat outside looking at the sea practically all year round. The main bedroom also merits special mentioning with an en-suite bathroom with a sink with two holes, bathtub and shower connected to the walk-in-closet and the relaxation zone. A design that brings comfort letting in light and the sun so you can wake up admiring the sea. In total, Villa Isla has 4 bedrooms, all with en-suite bathroom, walk-in closet or wardrobe and access to a terrace with views to the sea. There are also parking spaces for 2 cars and impressive outside areas with infinity pool, gardens, terraces and a spacious porch to enjoy life in the Mediterranean.