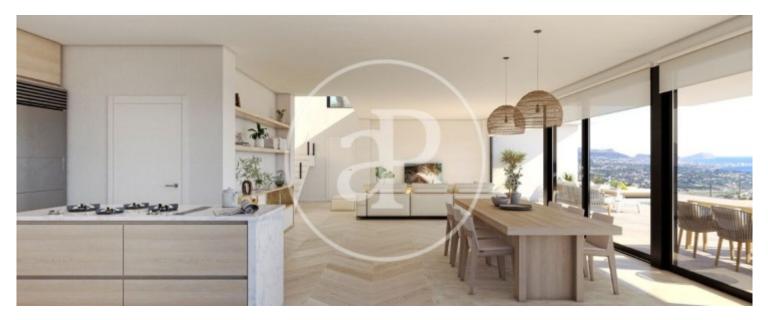

### If there is a villa outstanding for its design and its bright spaces opening up to the sea, it is Villa La Isla.

The most spectacular part is its impressive living/dining room with an open space and three different areas - the TV area, the living room and the dining room which connects to the large kitchen through a magnificent central island. All main rooms have access to the terrace of the pool and the porch so you can eat outside looking at the sea practically all year round. The main bedroom also merits special mentioning with an en-suite bathroom with a sink with two holes, bathtub and shower connected to the walk-in-closet and the relaxation zone. A design that brings comfort letting in light and the sun so you can wake up admiring the sea. In total, Villa Isla has 4 bedrooms, all with en-suite bathroom, walk-in closet or wardrobe and access to a terrace with views to the sea. There are also parking spaces for 2 cars and impressive outside areas with infinity pool, gardens, terraces and a spacious porch to enjoy life in the Mediterranean.