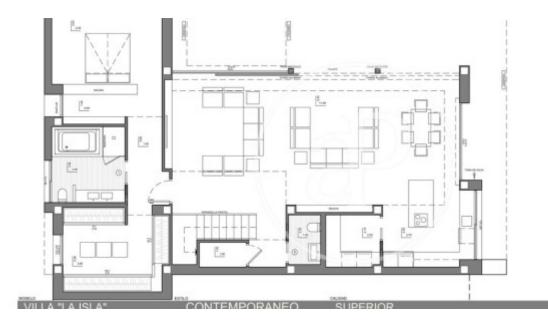

### If there is a villa outstanding for its design and its bright spaces opening up to the sea, it is Villa La Isla.

The most spectacular part is its impressive living/dining room with an open space and three different areas - the TV area, the living room and the dining room which connects to the large kitchen through a magnificent central island. All main rooms have access to the terrace of the pool and the porch so you can eat outside looking at the sea practically all year round. The main bedroom also merits special mentioning with an en-suite bathroom with a sink with two holes, bathtub and shower connected to the walk-in-closet and the relaxation zone. A design that brings comfort letting in light and the sun so you can wake up admiring the sea. In total, Villa Isla has 4 bedrooms, all with en-suite bathroom, walk-in closet or wardrobe and access to a terrace with views to the sea. There are also parking spaces for 2 cars and impressive outside areas with infinity pool, gardens, terraces and a spacious porch to enjoy life in the Mediterranean.