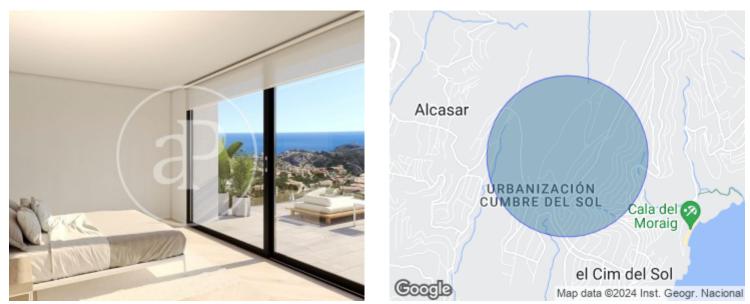

### If there is a villa outstanding for its design and its bright spaces opening up to the sea, it is Villa La Isla.

The most spectacular part is its impressive living/dining room with an open space and three different areas - the TV area, the living room and the dining room which connects to the large kitchen through a magnificent central island. All main rooms have access to the terrace of the pool and the porch so you can eat outside looking at the sea practically all year round. The main bedroom also merits special mentioning with an en-suite bathroom with a sink with two holes, bathtub and shower connected to the walk-in-closet and the relaxation zone. A design that brings comfort letting in light and the sun so you can wake up admiring the sea. In total, Villa Isla has 4 bedrooms, all with en-suite bathroom, walk-in closet or wardrobe and access to a terrace with views to the sea. There are also parking spaces for 2 cars and impressive outside areas with infinity pool, gardens, terraces and a spacious porch to enjoy life in the Mediterranean.