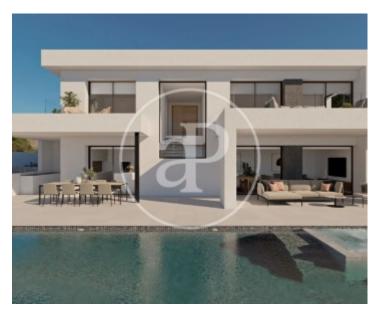

bathroom. The other wing houses the other two bedrooms, both with en-suite bathrooms and a large terrace. On the ground floor is the day time area, a large open kitchen with an impressive island, with a breakfast bench, open view to the porch, a spectacular summer dining area facing the sea, with barbecue and outdoor bathroom. The living-dining room also has an exquisite porch, which further enhances the idea of "living outside" with several seating areas next to the infinity pool and jacuzzi, to enjoy the wonderful sunny days that the Costa Blanca offers without losing sight of the...