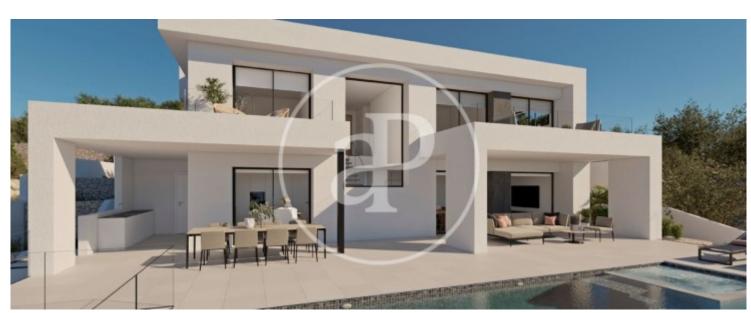

Villa Faro is distributed over several floors, in open and comfortable spaces, where the interior/exterior limits are crossed and blurred. A project with light colors, wood and lots of natural light from outside. Access to the house is via the upper floor, with a large hall that houses the stairwell and delimits the two modules of the villa. The three bedrooms of this villa are located on this floor. In one wing is the master bedroom, spacious and bright, with a private terrace and a spectacular en-suite

bathroom. The other wing houses the other two bedrooms, both with en-suite bathrooms and a large terrace. On the ground floor is the day time area, a large open kitchen with an impressive island, with a breakfast bench, open view to the porch, a spectacular summer dining area facing the sea, with barbecue and outdoor bathroom. The living-dining room also has an exquisite porch, which further enhances the idea of "living outside" with several seating areas next to the infinity pool and jacuzzi, to enjoy the wonderful sunny days that the Costa Blanca offers without losing sight of the...