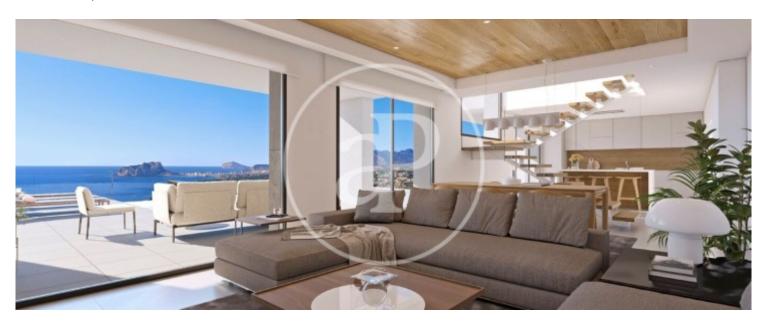

Villa Faro is distributed over several floors, in open and comfortable spaces, where the interior/exterior limits are crossed and blurred. A project with light colors, wood and lots of natural light from outside. Access to the house is via the upper floor, with a large hall that houses the stairwell and delimits the two modules of the villa. The three bedrooms of this villa are located on this floor. In one wing is the master bedroom, spacious and bright, with a private terrace and a spectacular en-suite

bathroom. The other wing houses the other two bedrooms, both with en-suite bathrooms and a large terrace. On the ground floor is the day time area, a large open kitchen with an impressive island, with a breakfast bench, open view to the porch, a spectacular summer dining area facing the sea, with barbecue and outdoor bathroom. The living-dining room also has an exquisite porch, which further enhances the idea of "living outside" with several seating areas next to the infinity pool and jacuzzi, to enjoy the wonderful sunny days that the Costa Blanca offers without losing sight of the...