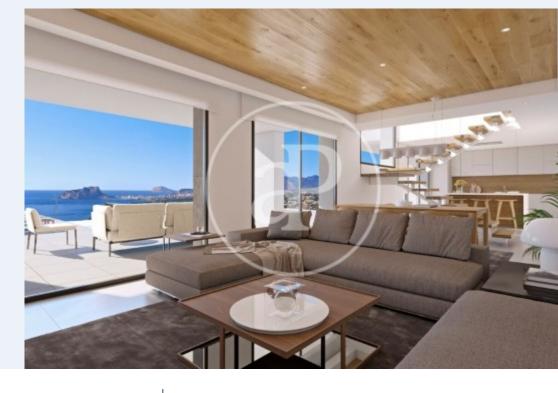

Villa Faro is distributed over several floors, in open and comfortable spaces, where the interior/exterior limits are crossed and blurred. A project with light colors, wood and lots of natural light from outside. Access to the house is via the upper floor, with a large hall that houses the stairwell and delimits the two modules of the villa. The three bedrooms of this villa are located on this floor. In one wing is the master bedroom, spacious and bright, with a private terrace and a spectacular en-suite

bathroom. The other wing houses the other two bedrooms, both with en-suite bathrooms and a large terrace. On the ground floor is the day time area, a large open kitchen with an impressive island, with a breakfast bench, open view to the porch, a spectacular summer dining area facing the sea, with barbecue and outdoor bathroom. The living-dining room also has an exquisite porch, which further enhances the idea of "living outside" with several seating areas next to the infinity pool and jacuzzi, to enjoy the wonderful sunny days that the Costa Blanca offers without losing sight of the...