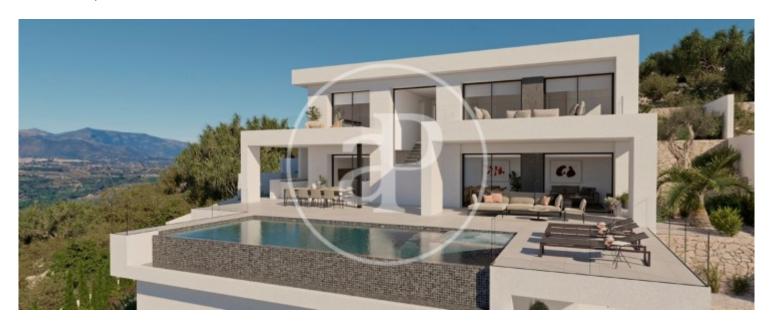

Villa Faro is distributed over several floors, in open and comfortable spaces, where the interior/exterior limits are crossed and blurred. A project with light colors, wood and lots of natural light from outside. Access to the house is via the upper floor, with a large hall that houses the stairwell and delimits the two modules of the villa. The three bedrooms of this villa are located on this floor. In one wing is the master bedroom, spacious and bright, with a private terrace and a spectacular en-suite

bathroom. The other wing houses the other two bedrooms, both with en-suite bathrooms and a large terrace. On the ground floor is the day time area, a large open kitchen with an impressive island, with a breakfast bench, open view to the porch, a spectacular summer dining area facing the sea, with barbecue and outdoor bathroom. The living-dining room also has an exquisite porch, which further enhances the idea of "living outside" with several seating areas next to the infinity pool and jacuzzi, to enjoy the wonderful sunny days that the Costa Blanca offers without losing sight of the...