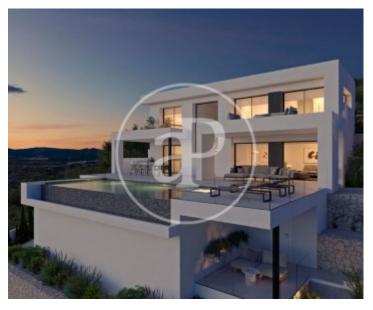

Villa Faro is distributed over several floors, in open and comfortable spaces, where the interior/exterior limits are crossed and blurred. A project with light colors, wood and lots of natural light from outside. Access to the house is via the upper floor, with a large hall that houses the stairwell and delimits the two modules of the villa. The three bedrooms of this villa are located on this floor. In one wing is the master bedroom, spacious and bright, with a private terrace and a spectacular en-suite

bathroom. The other wing houses the other two bedrooms, both with en-suite bathrooms and a large terrace. On the ground floor is the day time area, a large open kitchen with an impressive island, with a breakfast bench, open view to the porch, a spectacular summer dining area facing the sea, with barbecue and outdoor bathroom. The living-dining room also has an exquisite porch, which further enhances the idea of "living outside" with several seating areas next to the infinity pool and jacuzzi, to enjoy the wonderful sunny days that the Costa Blanca offers without losing sight of the...