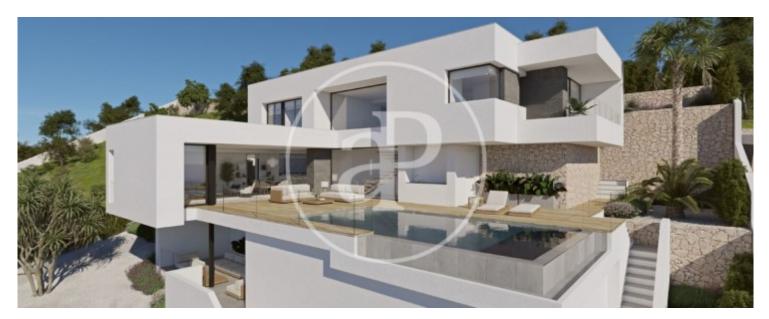

Warmth, simplicity and integration is the best way to describe Villa Karma, a villa of modern architecture, located on the residential area Jazmines, on Cumbre del Sol.

The Jasmine area consists of a group of unique modern villas, wonderfully adapted to the characteristics of the environment and of the land, which make the most of the spatial fluidity with natural light and views as the perfect partners. A serene and welcoming beauty, which combines the natural stonework with ceramic cladding, white façades, and the blue from the sea. The inside distribution of this modern villa invites you to enjoy every aspect of the home, from a family and intimate point

of view to a more open and social one. Laid out on three levels making the views even more unique. The top floor is where the three bedrooms of the house are. On the middle floor is where you would spend your day time, an open plan area where the kitchen, living-room and dining-room are located, separated only by the furniture. This area opens on to the terrace and pool area through sliding glass doors, bringing the two areas together. On the bottom floor we can find a large porch, a unique chill out area to enjoy the amazing views of this property in complete privacy. A modern villa with an...