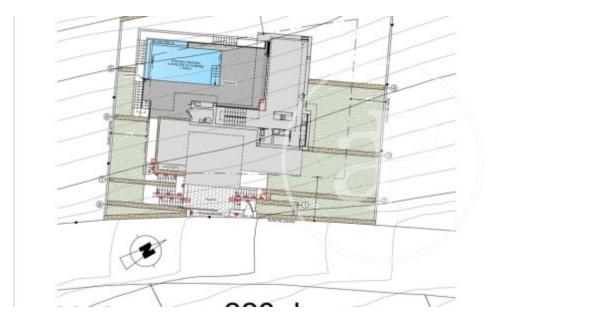

of view to a more open and social one. Laid out on three levels making the views even more unique. The top floor is where the three bedrooms of the house are. On the middle floor is where you would spend your day time, an open plan area where the kitchen, living-room and dining-room are located, separated only by the furniture. This area opens on to the terrace and pool area through sliding glass doors, bringing the two areas together. On the bottom floor we can find a large porch, a unique chill out area to enjoy the amazing views of this property in complete privacy. A modern villa with an...