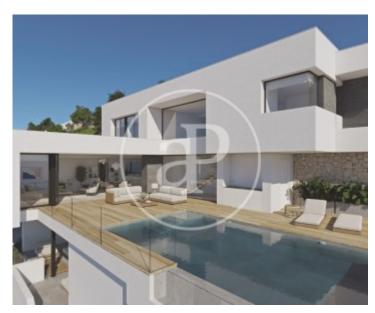

Warmth, simplicity and integration is the best way to describe Villa Karma, a villa of modern architecture, located on the residential area Jazmines, on Cumbre del Sol.

The Jasmine area consists of a group of unique modern villas, wonderfully adapted to the characteristics of the environment and of the land, which make the most of the spatial fluidity with natural light and views as the perfect partners. A serene and welcoming beauty, which combines the natural stonework with ceramic cladding, white façades, and the blue from the sea. The inside distribution of this modern villa invites you to enjoy every aspect of the home, from a family and intimate point

of view to a more open and social one. Laid out on three levels making the views even more unique. The top floor is where the three bedrooms of the house are. On the middle floor is where you would spend your day time, an open plan area where the kitchen, living-room and dining-room are located, separated only by the furniture. This area opens on to the terrace and pool area through sliding glass doors, bringing the two areas together. On the bottom floor we can find a large porch, a unique chill out area to enjoy the amazing views of this property in complete privacy. A modern villa with an...