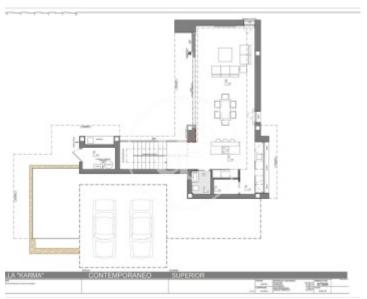

of view to a more open and social one. Laid out on three levels making the views even more unique. The top floor is where the three bedrooms of the house are. On the middle floor is where you would spend your day time, an open plan area where the kitchen, living-room and dining-room are located, separated only by the furniture. This area opens on to the terrace and pool area through sliding glass doors, bringing the two areas together. On the bottom floor we can find a large porch, a unique chill out area to enjoy the amazing views of this property in complete privacy. A modern villa with an...