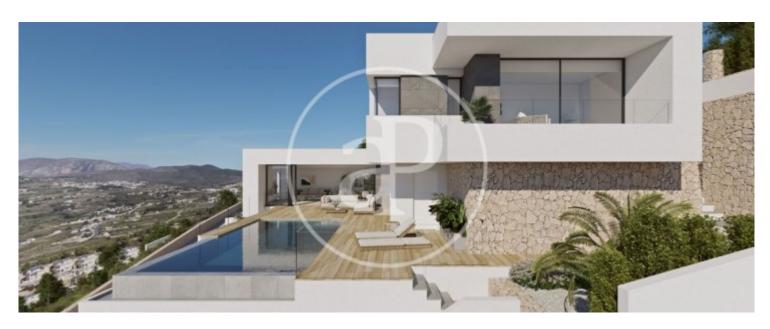

Warmth, simplicity and integration is the best way to describe Villa Karma, a villa of modern architecture, located on the residential area Jazmines, on Cumbre del Sol.

The Jasmine area consists of a group of unique modern villas, wonderfully adapted to the characteristics of the environment and of the land, which make the most of the spatial fluidity with natural light and views as the perfect partners. A serene and welcoming beauty, which combines the natural stonework with ceramic cladding, white façades, and the blue from the sea. The inside distribution of this modern villa invites you to enjoy every aspect of the home, from a family and intimate point

of view to a more open and social one. Laid out on three levels making the views even more unique. The top floor is where the three bedrooms of the house are. On the middle floor is where you would spend your day time, an open plan area where the kitchen, living-room and dining-room are located, separated only by the furniture. This area opens on to the terrace and pool area through sliding glass doors, bringing the two areas together. On the bottom floor we can find a large porch, a unique chill out area to enjoy the amazing views of this property in complete privacy. A modern villa with an...