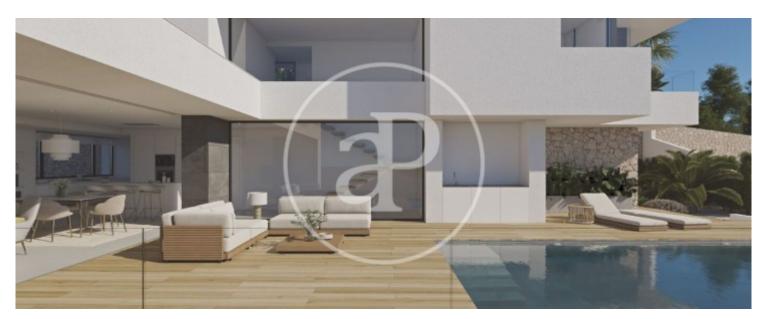

of view to a more open and social one. Laid out on three levels making the views even more unique. The top floor is where the three bedrooms of the house are. On the middle floor is where you would spend your day time, an open plan area where the kitchen, living-room and dining-room are located, separated only by the furniture. This area opens on to the terrace and pool area through sliding glass doors, bringing the two areas together. On the bottom floor we can find a large porch, a unique chill out area to enjoy the amazing views of this property in complete privacy. A modern villa with an...