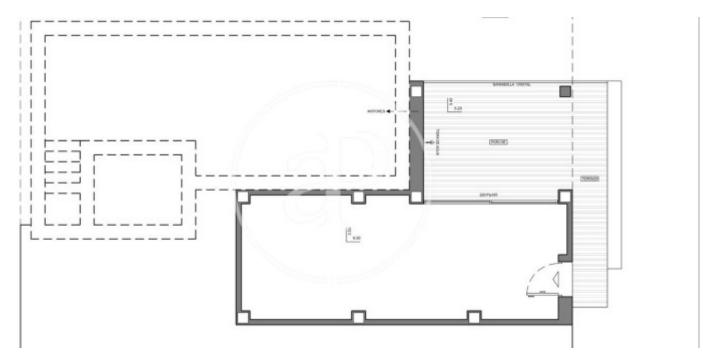

Surface Bedrooms Bathrooms  $693 \ m^2$  3

On the plot number 244 of Residential Jazmines, we discover Villa Marina, a villa with modern architecture, with open spaces, a lot of light and impressive sea views are the principal defining characteristics for this property. Villa Marina has got 3 bedrooms with en-suite bathrooms, the master bedroom being a private space to relax facing the sea either in your hot tub or on your private terrace. The dining/living room need a special mentioning, spacious and bright, with access directly to the terrace with large floor-to-ceiling windows, which you can collect fully to extend the dining room to the terrace, and enjoying incredible sea views. The amenities in this villa are endless and reflects its quality and equipment: elevator, closed garage for 2 vehicles, communicated interior with the hall, TV

room, home automation, laundry, floor heating throughout the house, infinity pool and large garden areas. A marvelous place to live all year around, enjoying the Mediterranean climate and the wonderful sea views in Residential Resort Cumbre del Sol. Jazmines, a paradise facing the Mediterranean, is located in one of the most exclusive areas of the Cumbre del Sol Residential Resort. A unique and harmonious architectural ensemble, in which the villas have been designed to enjoy the marvellous enclave in which they are located, where the sea and nature are present at all times. Large villas...