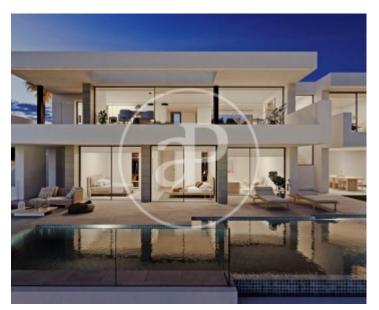

Surface Bedrooms Bathrooms  $693 \ m^2$  3

On the plot number 244 of Residential Jazmines, we discover Villa Marina, a villa with modern architecture, with open spaces, a lot of light and impressive sea views are the principal defining characteristics for this property. Villa Marina has got 3 bedrooms with en-suite bathrooms, the master bedroom being a private space to relax facing the sea either in your hot tub or on your private terrace. The dining/living room need a special mentioning, spacious and bright, with access directly to the terrace with large floor-to-ceiling windows, which you can collect fully to extend the dining room to the terrace, and enjoying incredible sea views. The amenities in this villa are endless and reflects its quality and equipment: elevator, closed garage for 2 vehicles, communicated interior with the hall, TV

room, home automation, laundry, floor heating throughout the house, infinity pool and large garden areas. A marvelous place to live all year around, enjoying the Mediterranean climate and the wonderful sea views in Residential Resort Cumbre del Sol. Jazmines, a paradise facing the Mediterranean, is located in one of the most exclusive areas of the Cumbre del Sol Residential Resort. A unique and harmonious architectural ensemble, in which the villas have been designed to enjoy the marvellous enclave in which they are located, where the sea and nature are present at all times. Large villas...