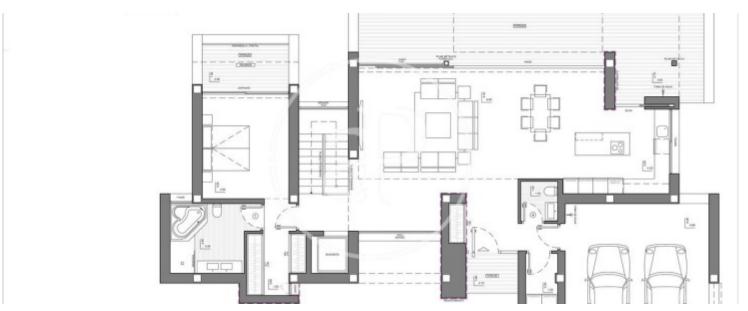

Surface Bedrooms Bathrooms  $693 \ m^2$  3

On the plot number 244 of Residential Jazmines, we discover Villa Marina, a villa with modern architecture, with open spaces, a lot of light and impressive sea views are the principal defining characteristics for this property. Villa Marina has got 3 bedrooms with en-suite bathrooms, the master bedroom being a private space to relax facing the sea either in your hot tub or on your private terrace. The dining/living room need a special mentioning, spacious and bright, with access directly to the terrace with large floor-to-ceiling windows, which you can collect fully to extend the dining room to the terrace, and enjoying incredible sea views. The amenities in this villa are endless and reflects its quality and equipment: elevator, closed garage for 2 vehicles, communicated interior with the hall, TV

room, home automation, laundry, floor heating throughout the house, infinity pool and large garden areas. A marvelous place to live all year around, enjoying the Mediterranean climate and the wonderful sea views in Residential Resort Cumbre del Sol. Jazmines, a paradise facing the Mediterranean, is located in one of the most exclusive areas of the Cumbre del Sol Residential Resort. A unique and harmonious architectural ensemble, in which the villas have been designed to enjoy the marvellous enclave in which they are located, where the sea and nature are present at all times. Large villas...