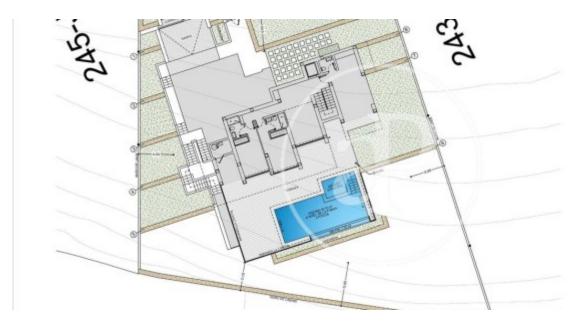

Surface Bedrooms Bathrooms  $693 \ m^2$  3

On the plot number 244 of Residential Jazmines, we discover Villa Marina, a villa with modern architecture, with open spaces, a lot of light and impressive sea views are the principal defining characteristics for this property. Villa Marina has got 3 bedrooms with en-suite bathrooms, the master bedroom being a private space to relax facing the sea either in your hot tub or on your private terrace. The dining/living room need a special mentioning, spacious and bright, with access directly to the terrace with large floor-to-ceiling windows, which you can collect fully to extend the dining room to the terrace, and enjoying incredible sea views. The amenities in this villa are endless and reflects its quality and equipment: elevator, closed garage for 2 vehicles, communicated interior with the hall, TV

room, home automation, laundry, floor heating throughout the house, infinity pool and large garden areas. A marvelous place to live all year around, enjoying the Mediterranean climate and the wonderful sea views in Residential Resort Cumbre del Sol. Jazmines, a paradise facing the Mediterranean, is located in one of the most exclusive areas of the Cumbre del Sol Residential Resort. A unique and harmonious architectural ensemble, in which the villas have been designed to enjoy the marvellous enclave in which they are located, where the sea and nature are present at all times. Large villas...