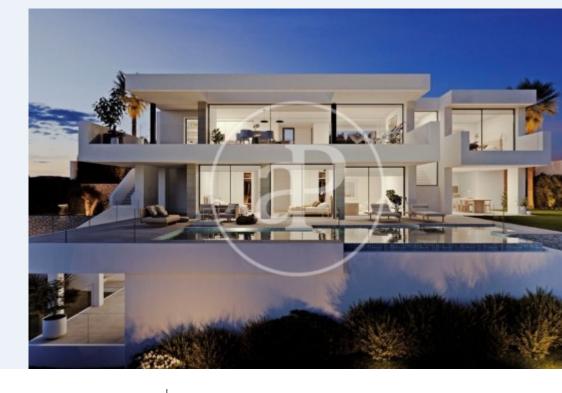

# Villa for sale in Cumbres del Sol

Surface Bedrooms Bathrooms  $693 \ m^2$  3

On the plot number 244 of Residential Jazmines, we discover Villa Marina, a villa with modern architecture, with open spaces, a lot of light and impressive sea views are the principal defining characteristics for this property. Villa Marina has got 3 bedrooms with en-suite bathrooms, the master bedroom being a private space to relax facing the sea either in your hot tub or on your private terrace. The dining/living room need a special mentioning, spacious and bright, with access directly to the terrace with large floor-to-ceiling windows, which you can collect fully to extend the dining room to the terrace, and enjoying incredible sea views. The amenities in this villa are endless and reflects its quality and equipment: elevator, closed garage for 2 vehicles, communicated interior with the hall, TV

room, home automation, laundry, floor heating throughout the house, infinity pool and large garden areas. A marvelous place to live all year around, enjoying the Mediterranean climate and the wonderful sea views in Residential Resort Cumbre del Sol. Jazmines, a paradise facing the Mediterranean, is located in one of the most exclusive areas of the Cumbre del Sol Residential Resort. A unique and harmonious architectural ensemble, in which the villas have been designed to enjoy the marvellous enclave in which they are located, where the sea and nature are present at all times. Large villas...