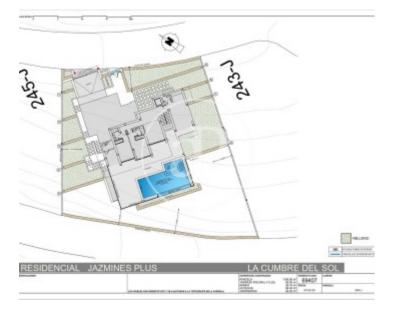

Surface Bedrooms Bathrooms  $693 \ m^2$  3

On the plot number 244 of Residential Jazmines, we discover Villa Marina, a villa with modern architecture, with open spaces, a lot of light and impressive sea views are the principal defining characteristics for this property. Villa Marina has got 3 bedrooms with en-suite bathrooms, the master bedroom being a private space to relax facing the sea either in your hot tub or on your private terrace. The dining/living room need a special mentioning, spacious and bright, with access directly to the terrace with large floor-to-ceiling windows, which you can collect fully to extend the dining room to the terrace, and enjoying incredible sea views. The amenities in this villa are endless and reflects its quality and equipment: elevator, closed garage for 2 vehicles, communicated interior with the hall, TV

room, home automation, laundry, floor heating throughout the house, infinity pool and large garden areas. A marvelous place to live all year around, enjoying the Mediterranean climate and the wonderful sea views in Residential Resort Cumbre del Sol. Jazmines, a paradise facing the Mediterranean, is located in one of the most exclusive areas of the Cumbre del Sol Residential Resort. A unique and harmonious architectural ensemble, in which the villas have been designed to enjoy the marvellous enclave in which they are located, where the sea and nature are present at all times. Large villas...