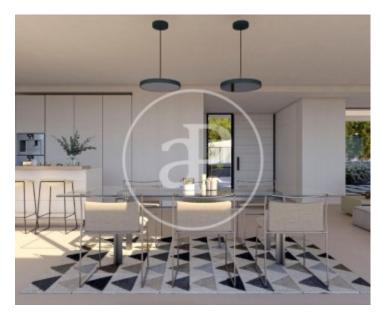

Surface Bedrooms Bathrooms  $693 \ m^2$  3

On the plot number 244 of Residential Jazmines, we discover Villa Marina, a villa with modern architecture, with open spaces, a lot of light and impressive sea views are the principal defining characteristics for this property. Villa Marina has got 3 bedrooms with en-suite bathrooms, the master bedroom being a private space to relax facing the sea either in your hot tub or on your private terrace. The dining/living room need a special mentioning, spacious and bright, with access directly to the terrace with large floor-to-ceiling windows, which you can collect fully to extend the dining room to the terrace, and enjoying incredible sea views. The amenities in this villa are endless and reflects its quality and equipment: elevator, closed garage for 2 vehicles, communicated interior with the hall, TV

room, home automation, laundry, floor heating throughout the house, infinity pool and large garden areas. A marvelous place to live all year around, enjoying the Mediterranean climate and the wonderful sea views in Residential Resort Cumbre del Sol. Jazmines, a paradise facing the Mediterranean, is located in one of the most exclusive areas of the Cumbre del Sol Residential Resort. A unique and harmonious architectural ensemble, in which the villas have been designed to enjoy the marvellous enclave in which they are located, where the sea and nature are present at all times. Large villas...