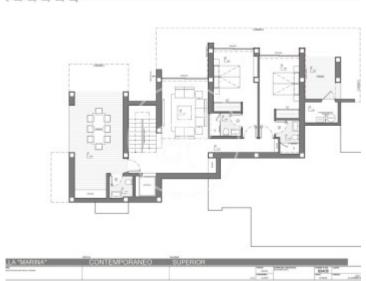

Surface Bedrooms Bathrooms  $693 \ m^2$  3

On the plot number 244 of Residential Jazmines, we discover Villa Marina, a villa with modern architecture, with open spaces, a lot of light and impressive sea views are the principal defining characteristics for this property. Villa Marina has got 3 bedrooms with en-suite bathrooms, the master bedroom being a private space to relax facing the sea either in your hot tub or on your private terrace. The dining/living room need a special mentioning, spacious and bright, with access directly to the terrace with large floor-to-ceiling windows, which you can collect fully to extend the dining room to the terrace, and enjoying incredible sea views. The amenities in this villa are endless and reflects its quality and equipment: elevator, closed garage for 2 vehicles, communicated interior with the hall, TV

room, home automation, laundry, floor heating throughout the house, infinity pool and large garden areas. A marvelous place to live all year around, enjoying the Mediterranean climate and the wonderful sea views in Residential Resort Cumbre del Sol. Jazmines, a paradise facing the Mediterranean, is located in one of the most exclusive areas of the Cumbre del Sol Residential Resort. A unique and harmonious architectural ensemble, in which the villas have been designed to enjoy the marvellous enclave in which they are located, where the sea and nature are present at all times. Large villas...