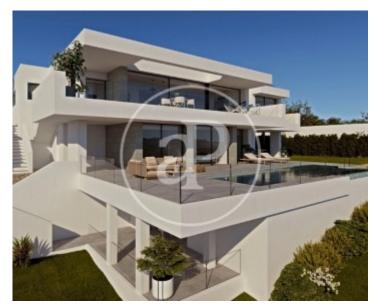

Surface Bedrooms Bathrooms  $693 \ m^2$  3

On the plot number 244 of Residential Jazmines, we discover Villa Marina, a villa with modern architecture, with open spaces, a lot of light and impressive sea views are the principal defining characteristics for this property. Villa Marina has got 3 bedrooms with en-suite bathrooms, the master bedroom being a private space to relax facing the sea either in your hot tub or on your private terrace. The dining/living room need a special mentioning, spacious and bright, with access directly to the terrace with large floor-to-ceiling windows, which you can collect fully to extend the dining room to the terrace, and enjoying incredible sea views. The amenities in this villa are endless and reflects its quality and equipment: elevator, closed garage for 2 vehicles, communicated interior with the hall, TV

room, home automation, laundry, floor heating throughout the house, infinity pool and large garden areas. A marvelous place to live all year around, enjoying the Mediterranean climate and the wonderful sea views in Residential Resort Cumbre del Sol. Jazmines, a paradise facing the Mediterranean, is located in one of the most exclusive areas of the Cumbre del Sol Residential Resort. A unique and harmonious architectural ensemble, in which the villas have been designed to enjoy the marvellous enclave in which they are located, where the sea and nature are present at all times. Large villas...