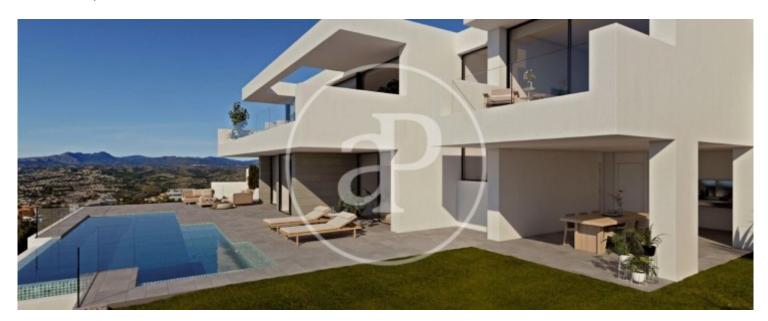

Surface Bedrooms Bathrooms  $693 \ m^2$  3

On the plot number 244 of Residential Jazmines, we discover Villa Marina, a villa with modern architecture, with open spaces, a lot of light and impressive sea views are the principal defining characteristics for this property. Villa Marina has got 3 bedrooms with en-suite bathrooms, the master bedroom being a private space to relax facing the sea either in your hot tub or on your private terrace. The dining/living room need a special mentioning, spacious and bright, with access directly to the terrace with large floor-to-ceiling windows, which you can collect fully to extend the dining room to the terrace, and enjoying incredible sea views. The amenities in this villa are endless and reflects its quality and equipment: elevator, closed garage for 2 vehicles, communicated interior with the hall, TV

room, home automation, laundry, floor heating throughout the house, infinity pool and large garden areas. A marvelous place to live all year around, enjoying the Mediterranean climate and the wonderful sea views in Residential Resort Cumbre del Sol. Jazmines, a paradise facing the Mediterranean, is located in one of the most exclusive areas of the Cumbre del Sol Residential Resort. A unique and harmonious architectural ensemble, in which the villas have been designed to enjoy the marvellous enclave in which they are located, where the sea and nature are present at all times. Large villas...