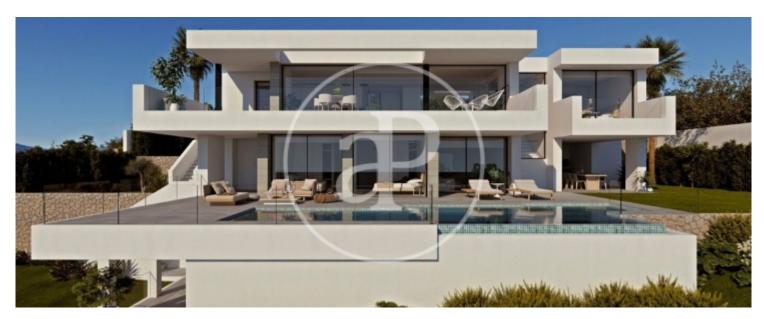

Surface Bedrooms Bathrooms  $693 \ m^2$  3

On the plot number 244 of Residential Jazmines, we discover Villa Marina, a villa with modern architecture, with open spaces, a lot of light and impressive sea views are the principal defining characteristics for this property. Villa Marina has got 3 bedrooms with en-suite bathrooms, the master bedroom being a private space to relax facing the sea either in your hot tub or on your private terrace. The dining/living room need a special mentioning, spacious and bright, with access directly to the terrace with large floor-to-ceiling windows, which you can collect fully to extend the dining room to the terrace, and enjoying incredible sea views. The amenities in this villa are endless and reflects its quality and equipment: elevator, closed garage for 2 vehicles, communicated interior with the hall, TV

room, home automation, laundry, floor heating throughout the house, infinity pool and large garden areas. A marvelous place to live all year around, enjoying the Mediterranean climate and the wonderful sea views in Residential Resort Cumbre del Sol. Jazmines, a paradise facing the Mediterranean, is located in one of the most exclusive areas of the Cumbre del Sol Residential Resort. A unique and harmonious architectural ensemble, in which the villas have been designed to enjoy the marvellous enclave in which they are located, where the sea and nature are present at all times. Large villas...