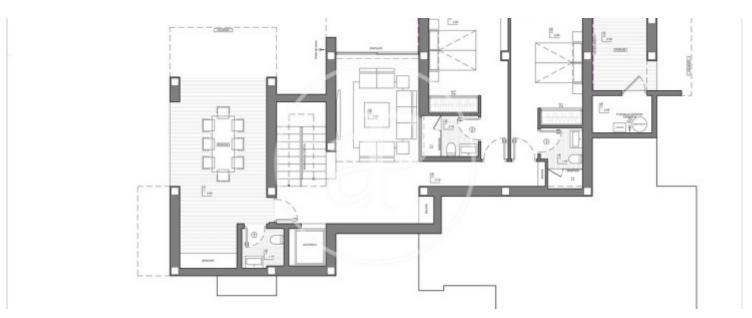

Surface Bedrooms Bathrooms  $693 \ m^2$  3

On the plot number 244 of Residential Jazmines, we discover Villa Marina, a villa with modern architecture, with open spaces, a lot of light and impressive sea views are the principal defining characteristics for this property. Villa Marina has got 3 bedrooms with en-suite bathrooms, the master bedroom being a private space to relax facing the sea either in your hot tub or on your private terrace. The dining/living room need a special mentioning, spacious and bright, with access directly to the terrace with large floor-to-ceiling windows, which you can collect fully to extend the dining room to the terrace, and enjoying incredible sea views. The amenities in this villa are endless and reflects its quality and equipment: elevator, closed garage for 2 vehicles, communicated interior with the hall, TV

room, home automation, laundry, floor heating throughout the house, infinity pool and large garden areas. A marvelous place to live all year around, enjoying the Mediterranean climate and the wonderful sea views in Residential Resort Cumbre del Sol. Jazmines, a paradise facing the Mediterranean, is located in one of the most exclusive areas of the Cumbre del Sol Residential Resort. A unique and harmonious architectural ensemble, in which the villas have been designed to enjoy the marvellous enclave in which they are located, where the sea and nature are present at all times. Large villas...