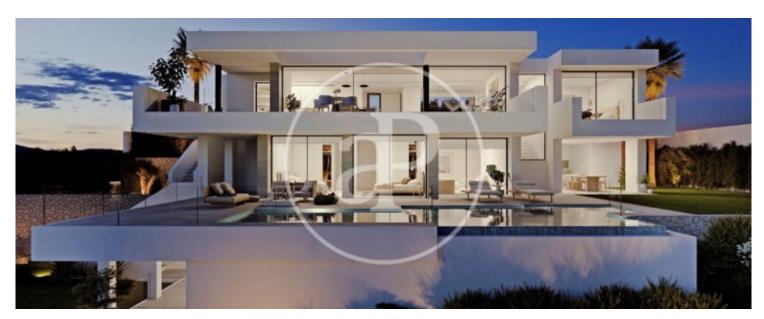

Surface Bedrooms Bathrooms  $693 \ m^2$  3

On the plot number 244 of Residential Jazmines, we discover Villa Marina, a villa with modern architecture, with open spaces, a lot of light and impressive sea views are the principal defining characteristics for this property. Villa Marina has got 3 bedrooms with en-suite bathrooms, the master bedroom being a private space to relax facing the sea either in your hot tub or on your private terrace. The dining/living room need a special mentioning, spacious and bright, with access directly to the terrace with large floor-to-ceiling windows, which you can collect fully to extend the dining room to the terrace, and enjoying incredible sea views. The amenities in this villa are endless and reflects its quality and equipment: elevator, closed garage for 2 vehicles, communicated interior with the hall, TV

room, home automation, laundry, floor heating throughout the house, infinity pool and large garden areas. A marvelous place to live all year around, enjoying the Mediterranean climate and the wonderful sea views in Residential Resort Cumbre del Sol. Jazmines, a paradise facing the Mediterranean, is located in one of the most exclusive areas of the Cumbre del Sol Residential Resort. A unique and harmonious architectural ensemble, in which the villas have been designed to enjoy the marvellous enclave in which they are located, where the sea and nature are present at all times. Large villas...