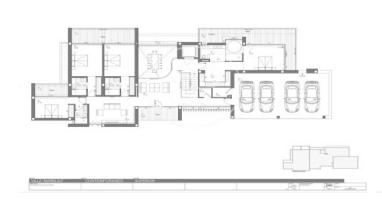

Marina Alta / Benitachell Unit pr VILLA MARBLAU Completion Q2 2023

## **FEATURES**

Surface 1,401 m<sup>2</sup> 5 Rooms 9 Toilets

- ✓ Views
- ✓ AACC
- Backyard
- ✓ Gym
- Security
- Has parking

Price 5,221,000 €

Calle Mossen Femades 3, bajo dcha. Ed. Lauria Tel: 96 128 59 65 https://www.aproperties.es