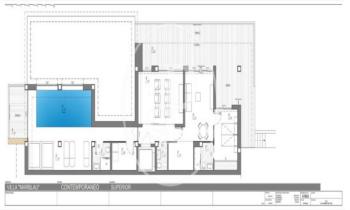

## **FEATURES**

Surface 1,401 m<sup>2</sup> 5 Rooms 9 Toilets

- ✓ Views
- ✓ AACC
- Backyard
- ✓ Gym
- Security
- Has parking

Price 5,221,000 €

Calle Mossen Femades 3, bajo dcha. Ed. Lauria Tel: 96 128 59 65 https://www.aproperties.es