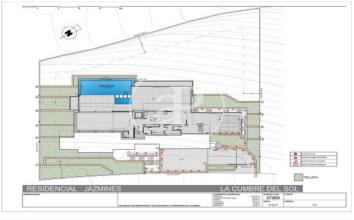

Marina Alta / Benitachell Unit pr VILLA MARBLAU Completion Q2 2023

## **FEATURES**

Surface 1,401 m<sup>2</sup> 5 Rooms 9 Toilets

- ✓ Views
- ✓ AACC
- Backyard
- ✓ Gym
- Security
- Has parking

Price 5,221,000 €

Calle Mossen Femades 3, bajo dcha. Ed. Lauria Tel: 96 128 59 65 https://www.aproperties.es