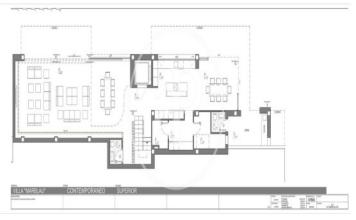

Marina Alta / Benitachell Unit pr VILLA MARBLAU Completion Q2 2023

## **FEATURES**

Surface 1,401 m<sup>2</sup> 5 Rooms 9 Toilets

- ✓ Views
- ✓ AACC
- Backyard
- ✓ Gym
- Security
- Has parking

Price 5,221,000 €

Calle Mossen Femades 3, bajo dcha. Ed. Lauria Tel: 96 128 59 65 https://www.aproperties.es