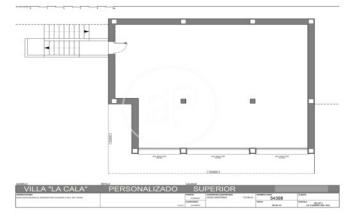

Marina Alta / Benitachell Unit pr VILLA LA CALA Completion Q2 2023

#### FEATURES

Surface 1,147 m<sup>2</sup> 6 Rooms 7 Toilets

- ✓ Views
- AACC
- Backyard
- 🗸 Gym
- Security
- Has parking

Price 3,882,000 €

(Benitachell)

Calle Mossen Femades 3, bajo dcha. Ed. Lauria Tel: 96 128 59 65 https://www.aproperties.es