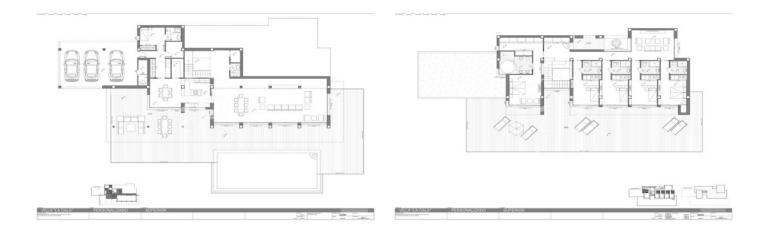

Marina Alta / Benitachell Unit pr VILLA LA CALA Completion Q2 2023

#### FEATURES

Surface 1,147 m<sup>2</sup> 6 Rooms 7 Toilets

- ✓ Views
- AACC
- Backyard
- 🗸 Gym
- Security
- Has parking

Price 3,882,000 €

(Benitachell)

Calle Mossen Femades 3, bajo dcha. Ed. Lauria Tel: 96 128 59 65 https://www.aproperties.es