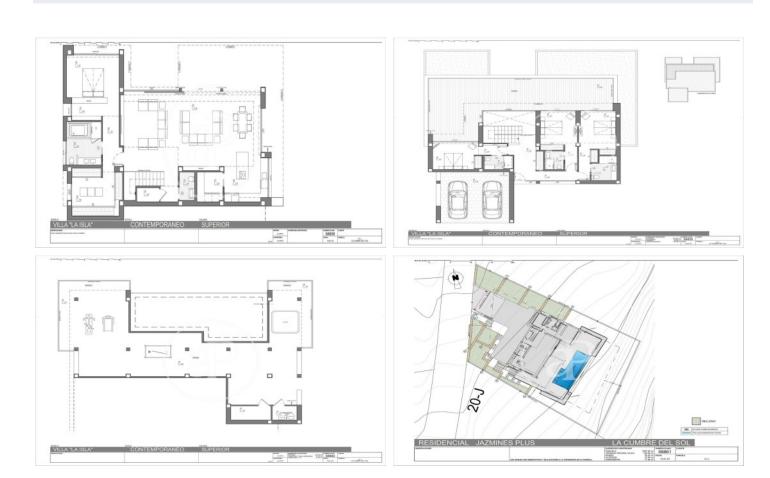

## **FEATURES**

Surface 832 m<sup>2</sup> 4 Rooms

5 Toilets

- ✓ Views
- AACC
- Backyard
- ✓ Gym
- Security
- Has parking

Price 2,720,000 €

Calle Mossen Femades 3, bajo dcha. Ed. Lauria Tel: 96 128 59 65 https://www.aproperties.es