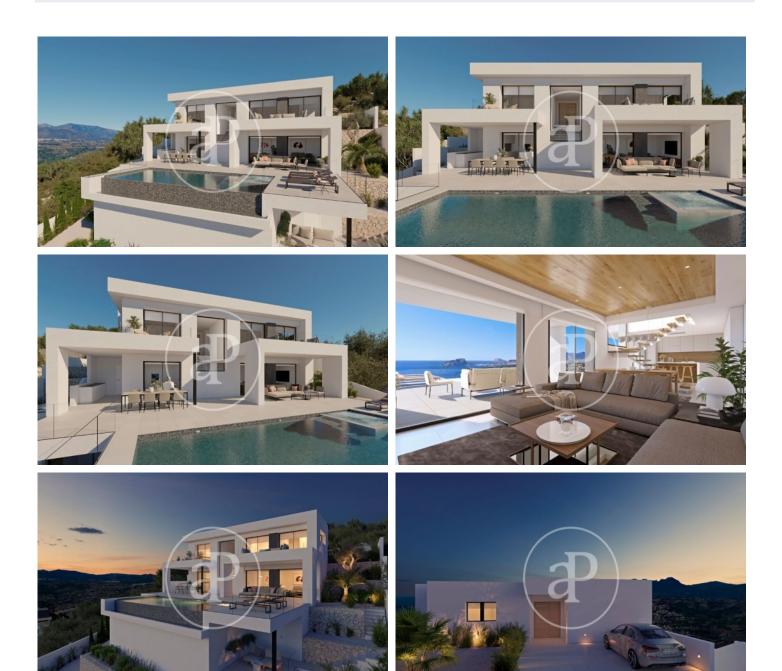

# Villa for sale in Cumbres del Sol (Marina Alta)

Residential Resort Cumbre del Sol, a contemporary architectural complex for the construction of large luxury villas, which enjoys some of the most spectacular views of the sea on the Costa Blanca. An unrepeatable residential area on the North Costa Blanca, plots with impressive views of the sea, in a unique and well-kept environment for the construction of large villas. HARMONY Contemporary architectural concept of luxurious villas, with an infrastructure and landscaping according to the luxurious properties it houses. A paradise facing the Mediterranean. EXCLUSIVITY A privileged area in which a lucky few will be able to acquire their new villa, with a unique design, adapted to each owner. CUSTOMIZATION Adaptation of our products to your characteristics and needs, through personalized luxury villas thanks to your participation in the design and construction of your home. GUARANTEE External audits that prove our solvency, delivery of bank guarantees and surety insurance for the amounts delivered on account, guarantee the security of your investment. With an enviable location, next to spectacular coves and beaches, surrounded by nature, with a unique gastronomy and leisure off [...]

Marina Alta / Benitachell Unit pr VILLA FARO Completion Q2 2023

### FEATURES

Surface 539 m<sup>2</sup> 3 Rooms 5 Toilets

- Views
- AACC
- Backyard
- 🗸 Gym
- Security
- Has parking

Price 2,065,000 €

(Benitachell)

Calle Mossen Femades 3, bajo dcha. Ed. Lauria Tel: 96 128 59 65 https://www.aproperties.es