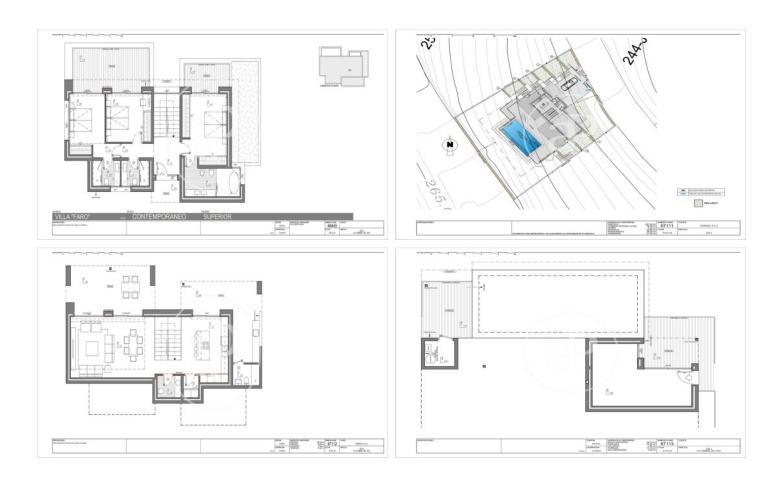

### FEATURES

Surface 539 m<sup>2</sup> 3 Rooms 5 Toilets

- Views
- AACC
- Backyard
- 🗸 Gym
- Security
- Has parking

Price 2,065,000 €

(Benitachell)

Calle Mossen Femades 3, bajo dcha. Ed. Lauria Tel: 96 128 59 65 https://www.aproperties.es