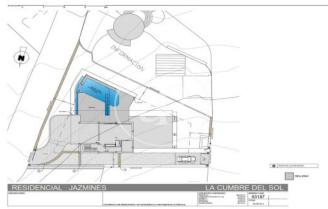

## Villa for sale in Cumbres del Sol (Marina Alta)

Residential Resort Cumbre del Sol, a contemporary architectural complex for the construction of large luxury villas, which enjoys some of the most spectacular views of the sea on the Costa Blanca. An unrepeatable residential area on the North Costa Blanca, plots with impressive views of the sea, in a unique and well-kept environment for the construction of large villas. HARMONY Contemporary architectural concept of luxurious villas, with an infrastructure and landscaping according to the luxurious properties it houses. A paradise facing the Mediterranean. EXCLUSIVITY A privileged area in which a lucky few will be able to acquire their new villa, with a unique design, adapted to each owner. CUSTOMIZATION Adaptation of our products to your characteristics and needs, through personalized luxury villas thanks to your participation in the design and construction of your home. GUARANTEE External audits that prove our solvency, delivery of bank guarantees and surety insurance for the amounts delivered on account, guarantee the security of your investment. With an enviable location, next to spectacular coves and beaches, surrounded by nature, with a unique gastronomy and leisure off [...]

Marina Alta / Benitachell Unit pr VILLA BRISA DEL MAR Completion Q2 2023