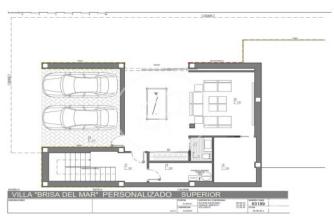

## **FEATURES**

Surface 613 m<sup>2</sup>

- 3 Rooms
- 4 Toilets
- ✓ Views
- ✓ AACC
- Backyard
- ✓ Gym
- Security
- Has parking

Price 1,914,000 €

Calle Mossen Femades 3, bajo dcha. Ed. Lauria Tel: 96 128 59 65 https://www.aproperties.es