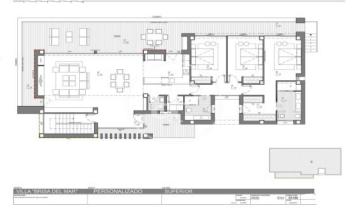

## **FEATURES**

Surface 613 m<sup>2</sup>

- 3 Rooms
- 4 Toilets
- ✓ Views
- ✓ AACC
- Backyard
- ✓ Gym
- Security
- Has parking

Price 1,914,000 €

Calle Mossen Femades 3, bajo dcha. Ed. Lauria Tel: 96 128 59 65 https://www.aproperties.es