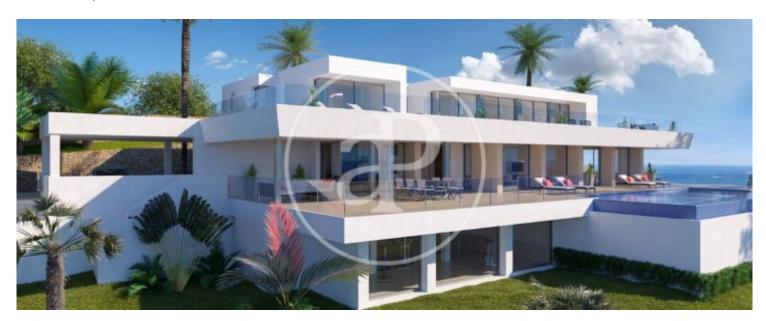

Security

Concierge
Has parking

Price

3,882,000 €

Surface Plot surface **Bedrooms Bathrooms**  $1,147 \text{ m}^2$  $2,393 \text{ m}^2$ 

Villa la Cala, a property with enormous dimensions, situated on a plot of 2,493sqm, in the exclusive Jazmines residential area at the Cumbre del Sol urbanization, an area with access restricted solely to property owners, which houses many luxury properties. Villa la Cala is distributed over three levels, fruit of a unique and exclusive design, with spacious, open and sunny rooms, all facing towards the Mediterranean Sea, making the most of the fabulous views. The access to the house is on the upper floor, where 5 of the total of 6 bedrooms of the house are situated. The main bedroom comprises a spacious walk-in wardrobe and an en-suite bathroom with a shower and a bath with sea views. The other 4 bedrooms on this floor also have their own en-suite shower rooms and wardrobes. All the bedrooms have

direct access to the terrace and share a communal TV room. The steps guide us down to the main floor of the house, the daytime area, with a spacious living room, a kitchen with an island, a storage room, a laundry room, another bedroom with en-suite bathroom, a guest toilet and parking for 3 vehicles. In addition, there is a large outdoor terrace to relax on and enjoy the infinity pool with 60sqm of water surface, plus a spacious veranda with an outdoor dining area and relaxation area where you can continue enjoying the uninterrupted sea views. This fantastic property also contains an open...