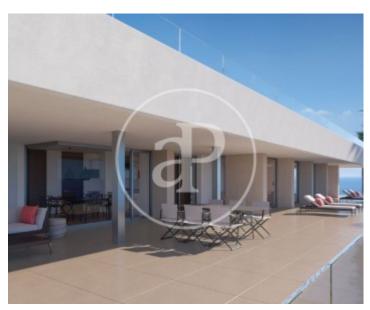

Security

Concierge
Has parking

Price

3,882,000 €

Surface Plot surface **Bedrooms Bathrooms**  $1,147 \text{ m}^2$  $2,393 \text{ m}^2$ 

Villa la Cala, a property with enormous dimensions, situated on a plot of 2,493sqm, in the exclusive Jazmines residential area at the Cumbre del Sol urbanization, an area with access restricted solely to property owners, which houses many luxury properties. Villa la Cala is distributed over three levels, fruit of a unique and exclusive design, with spacious, open and sunny rooms, all facing towards the Mediterranean Sea, making the most of the fabulous views. The access to the house is on the upper floor, where 5 of the total of 6 bedrooms of the house are situated. The main bedroom comprises a spacious walk-in wardrobe and an en-suite bathroom with a shower and a bath with sea views. The other 4 bedrooms on this floor also have their own en-suite shower rooms and wardrobes. All the bedrooms have

direct access to the terrace and share a communal TV room. The steps guide us down to the main floor of the house, the daytime area, with a spacious living room, a kitchen with an island, a storage room, a laundry room, another bedroom with en-suite bathroom, a guest toilet and parking for 3 vehicles. In addition, there is a large outdoor terrace to relax on and enjoy the infinity pool with 60sqm of water surface, plus a spacious veranda with an outdoor dining area and relaxation area where you can continue enjoying the uninterrupted sea views. This fantastic property also contains an open...