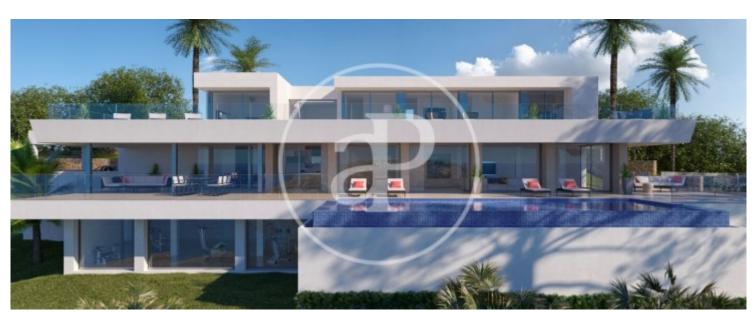

Security

Concierge
Has parking

Price

3,882,000 €

Surface Plot surface **Bedrooms Bathrooms**  $1,147 \text{ m}^2$  $2,393 \text{ m}^2$ 

Villa la Cala, a property with enormous dimensions, situated on a plot of 2,493sqm, in the exclusive Jazmines residential area at the Cumbre del Sol urbanization, an area with access restricted solely to property owners, which houses many luxury properties. Villa la Cala is distributed over three levels, fruit of a unique and exclusive design, with spacious, open and sunny rooms, all facing towards the Mediterranean Sea, making the most of the fabulous views. The access to the house is on the upper floor, where 5 of the total of 6 bedrooms of the house are situated. The main bedroom comprises a spacious walk-in wardrobe and an en-suite bathroom with a shower and a bath with sea views. The other 4 bedrooms on this floor also have their own en-suite shower rooms and wardrobes. All the bedrooms have

direct access to the terrace and share a communal TV room. The steps guide us down to the main floor of the house, the daytime area, with a spacious living room, a kitchen with an island, a storage room, a laundry room, another bedroom with en-suite bathroom, a guest toilet and parking for 3 vehicles. In addition, there is a large outdoor terrace to relax on and enjoy the infinity pool with 60sqm of water surface, plus a spacious veranda with an outdoor dining area and relaxation area where you can continue enjoying the uninterrupted sea views. This fantastic property also contains an open...