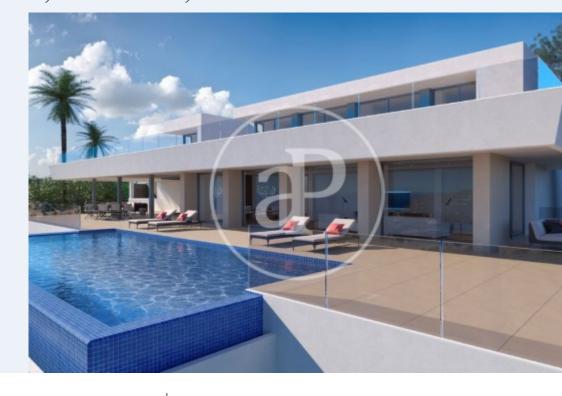

Security

Concierge
Has parking

Price

3,882,000 €

Surface Plot surface **Bedrooms Bathrooms**  $1,147 \text{ m}^2$  $2,393 \text{ m}^2$ 

Villa la Cala, a property with enormous dimensions, situated on a plot of 2,493sqm, in the exclusive Jazmines residential area at the Cumbre del Sol urbanization, an area with access restricted solely to property owners, which houses many luxury properties. Villa la Cala is distributed over three levels, fruit of a unique and exclusive design, with spacious, open and sunny rooms, all facing towards the Mediterranean Sea, making the most of the fabulous views. The access to the house is on the upper floor, where 5 of the total of 6 bedrooms of the house are situated. The main bedroom comprises a spacious walk-in wardrobe and an en-suite bathroom with a shower and a bath with sea views. The other 4 bedrooms on this floor also have their own en-suite shower rooms and wardrobes. All the bedrooms have

direct access to the terrace and share a communal TV room. The steps guide us down to the main floor of the house, the daytime area, with a spacious living room, a kitchen with an island, a storage room, a laundry room, another bedroom with en-suite bathroom, a guest toilet and parking for 3 vehicles. In addition, there is a large outdoor terrace to relax on and enjoy the infinity pool with 60sqm of water surface, plus a spacious veranda with an outdoor dining area and relaxation area where you can continue enjoying the uninterrupted sea views. This fantastic property also contains an open...