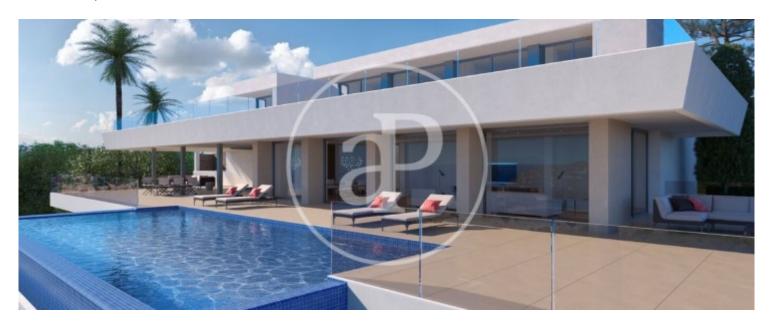

Security

Concierge
Has parking

Price

3,882,000 €

Surface Plot surface **Bedrooms Bathrooms**  $1,147 \text{ m}^2$  $2,393 \text{ m}^2$ 

Villa la Cala, a property with enormous dimensions, situated on a plot of 2,493sqm, in the exclusive Jazmines residential area at the Cumbre del Sol urbanization, an area with access restricted solely to property owners, which houses many luxury properties. Villa la Cala is distributed over three levels, fruit of a unique and exclusive design, with spacious, open and sunny rooms, all facing towards the Mediterranean Sea, making the most of the fabulous views. The access to the house is on the upper floor, where 5 of the total of 6 bedrooms of the house are situated. The main bedroom comprises a spacious walk-in wardrobe and an en-suite bathroom with a shower and a bath with sea views. The other 4 bedrooms on this floor also have their own en-suite shower rooms and wardrobes. All the bedrooms have

direct access to the terrace and share a communal TV room. The steps guide us down to the main floor of the house, the daytime area, with a spacious living room, a kitchen with an island, a storage room, a laundry room, another bedroom with en-suite bathroom, a guest toilet and parking for 3 vehicles. In addition, there is a large outdoor terrace to relax on and enjoy the infinity pool with 60sqm of water surface, plus a spacious veranda with an outdoor dining area and relaxation area where you can continue enjoying the uninterrupted sea views. This fantastic property also contains an open...