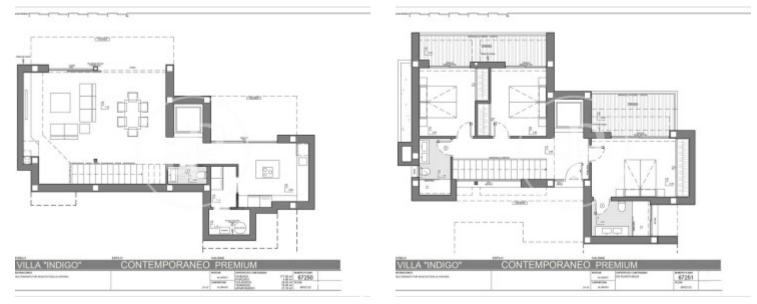

# Luxury Villa in Jazmines Cumbre del Sol Residential Estate

Villa Indigo is located on a plot situated in Residencial Resort Cumbre del Sol, specifically in the exclusive area of Jazmines, on an elevated plot that allows the property to enjoy a view of both the sea and the inland Costa Blanca North. The luxury villa with garden and private swimming pool is distributed over three floors, the access located on the top floor, where we have the parking and the lift that connects the entire house. On the middle floor are located the bedrooms, a total of 3 bedrooms all with access to terrace, a luxury to wake up going out to the terrace to breathe fresh air and start the day watching the Mediterranean. The ground floor, a large living area full of light, conected to the kitchen and the exterior, which makes this room the heart of the house. The outdoor spaces of

this luxury villa have been taken care of in detail, a garden adapted to the plot, with terraced walls that generate various spaces and levels, and a large terrace with an infinity pool that merges with the sea, are its most characteristic elements. These images are illustrative and correspond to the selected model adapted to a certain plot, consequently, being built on this plot will imply changes on the facades and components, resulting from adapting it to the land. This project is subject to its adaptation to the modifications derived from the changes in the Technical Building Code,...