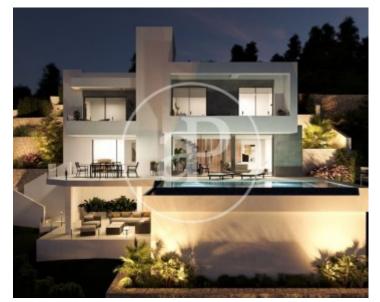

# Luxury Villa in Jazmines Cumbre del Sol Residential Estate

Villa Indigo is located on a plot situated in Residencial Resort Cumbre del Sol, specifically in the exclusive area of Jazmines, on an elevated plot that allows the property to enjoy a view of both the sea and the inland Costa Blanca North. The luxury villa with garden and private swimming pool is distributed over three floors, the access located on the top floor, where we have the parking and the lift that connects the entire house. On the middle floor are located the bedrooms, a total of 3 bedrooms all with access to terrace, a luxury to wake up going out to the terrace to breathe fresh air and start the day watching the Mediterranean. The ground floor, a large living area full of light, conected to the kitchen and the exterior, which makes this room the heart of the house. The outdoor spaces of

this luxury villa have been taken care of in detail, a garden adapted to the plot, with terraced walls that generate various spaces and levels, and a large terrace with an infinity pool that merges with the sea, are its most characteristic elements. These images are illustrative and correspond to the selected model adapted to a certain plot, consequently, being built on this plot will imply changes on the facades and components, resulting from adapting it to the land. This project is subject to its adaptation to the modifications derived from the changes in the Technical Building Code,...