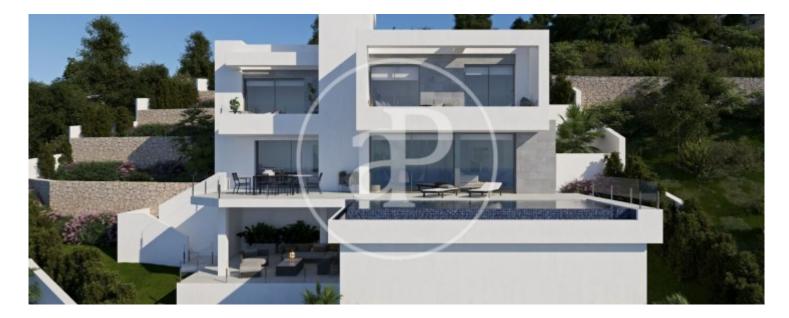

# Luxury Villa in Jazmines Cumbre del Sol Residential Estate

Villa Indigo is located on a plot situated in Residencial Resort Cumbre del Sol, specifically in the exclusive area of Jazmines, on an elevated plot that allows the property to enjoy a view of both the sea and the inland Costa Blanca North. The luxury villa with garden and private swimming pool is distributed over three floors, the access located on the top floor, where we have the parking and the lift that connects the entire house. On the middle floor are located the bedrooms, a total of 3 bedrooms all with access to terrace, a luxury to wake up going out to the terrace to breathe fresh air and start the day watching the Mediterranean. The ground floor, a large living area full of light, conected to the kitchen and the exterior, which makes this room the heart of the house. The outdoor spaces of

this luxury villa have been taken care of in detail, a garden adapted to the plot, with terraced walls that generate various spaces and levels, and a large terrace with an infinity pool that merges with the sea, are its most characteristic elements. These images are illustrative and correspond to the selected model adapted to a certain plot, consequently, being built on this plot will imply changes on the facades and components, resulting from adapting it to the land. This project is subject to its adaptation to the modifications derived from the changes in the Technical Building Code,...