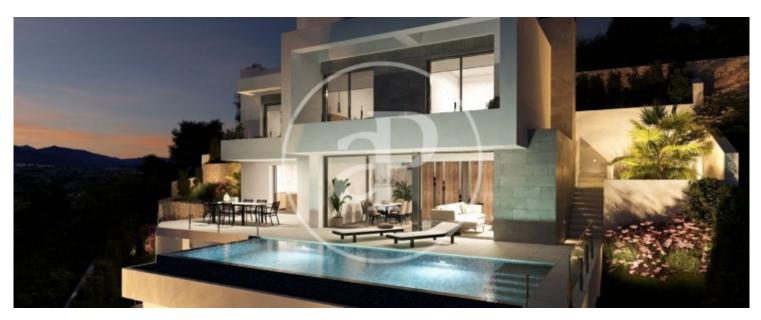

# Luxury Villa in Jazmines Cumbre del Sol Residential Estate

Villa Indigo is located on a plot situated in Residencial Resort Cumbre del Sol, specifically in the exclusive area of Jazmines, on an elevated plot that allows the property to enjoy a view of both the sea and the inland Costa Blanca North. The luxury villa with garden and private swimming pool is distributed over three floors, the access located on the top floor, where we have the parking and the lift that connects the entire house. On the middle floor are located the bedrooms, a total of 3 bedrooms all with access to terrace, a luxury to wake up going out to the terrace to breathe fresh air and start the day watching the Mediterranean. The ground floor, a large living area full of light, conected to the kitchen and the exterior, which makes this room the heart of the house. The outdoor spaces of

this luxury villa have been taken care of in detail, a garden adapted to the plot, with terraced walls that generate various spaces and levels, and a large terrace with an infinity pool that merges with the sea, are its most characteristic elements. These images are illustrative and correspond to the selected model adapted to a certain plot, consequently, being built on this plot will imply changes on the facades and components, resulting from adapting it to the land. This project is subject to its adaptation to the modifications derived from the changes in the Technical Building Code,...