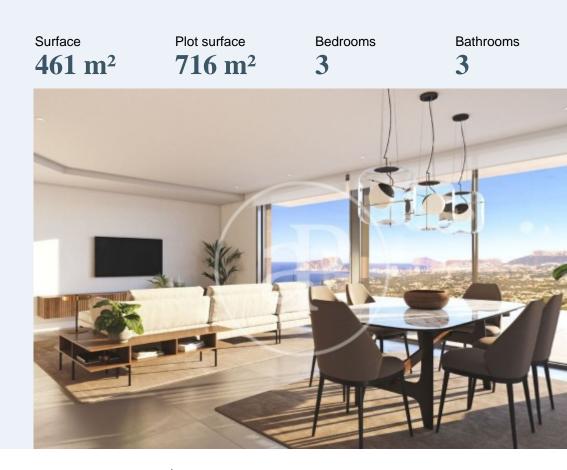

# Luxury Villa in Jazmines Cumbre del Sol Residential Estate

Villa Indigo is located on a plot situated in Residencial Resort Cumbre del Sol, specifically in the exclusive area of Jazmines, on an elevated plot that allows the property to enjoy a view of both the sea and the inland Costa Blanca North. The luxury villa with garden and private swimming pool is distributed over three floors, the access located on the top floor, where we have the parking and the lift that connects the entire house. On the middle floor are located the bedrooms, a total of 3 bedrooms all with access to terrace, a luxury to wake up going out to the terrace to breathe fresh air and start the day watching the Mediterranean. The ground floor, a large living area full of light, conected to the kitchen and the exterior, which makes this room the heart of the house. The outdoor spaces of

this luxury villa have been taken care of in detail, a garden adapted to the plot, with terraced walls that generate various spaces and levels, and a large terrace with an infinity pool that merges with the sea, are its most characteristic elements. These images are illustrative and correspond to the selected model adapted to a certain plot, consequently, being built on this plot will imply changes on the facades and components, resulting from adapting it to the land. This project is subject to its adaptation to the modifications derived from the changes in the Technical Building Code,...