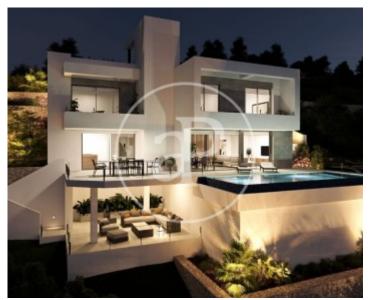

# Luxury Villa in Jazmines Cumbre del Sol Residential Estate

Villa Indigo is located on a plot situated in Residencial Resort Cumbre del Sol, specifically in the exclusive area of Jazmines, on an elevated plot that allows the property to enjoy a view of both the sea and the inland Costa Blanca North. The luxury villa with garden and private swimming pool is distributed over three floors, the access located on the top floor, where we have the parking and the lift that connects the entire house. On the middle floor are located the bedrooms, a total of 3 bedrooms all with access to terrace, a luxury to wake up going out to the terrace to breathe fresh air and start the day watching the Mediterranean. The ground floor, a large living area full of light, conected to the kitchen and the exterior, which makes this room the heart of the house. The outdoor spaces of

this luxury villa have been taken care of in detail, a garden adapted to the plot, with terraced walls that generate various spaces and levels, and a large terrace with an infinity pool that merges with the sea, are its most characteristic elements. These images are illustrative and correspond to the selected model adapted to a certain plot, consequently, being built on this plot will imply changes on the facades and components, resulting from adapting it to the land. This project is subject to its adaptation to the modifications derived from the changes in the Technical Building Code,...