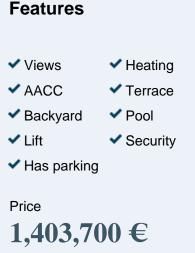

## Benitachell, Marina Alta

REF. VV2306012

# Luxury Villa in Jazmines Cumbre del Sol Residential Estate

Villa Indigo is located on a plot situated in Residencial Resort Cumbre del Sol, specifically in the exclusive area of Jazmines, on an elevated plot that allows the property to enjoy a view of both the sea and the inland Costa Blanca North. The luxury villa with garden and private swimming pool is distributed over three floors, the access located on the top floor, where we have the parking and the lift that connects the entire house. On the middle floor are located the bedrooms, a total of 3 bedrooms all with access to terrace, a luxury to wake up going out to the terrace to breathe fresh air and start the day watching the Mediterranean. The ground floor, a large living area full of light, conected to the kitchen and the exterior, which makes this room the heart of the house. The outdoor spaces of