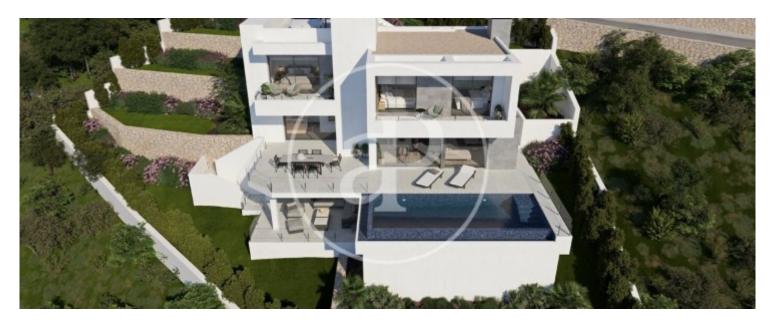

# Luxury Villa in Jazmines Cumbre del Sol Residential Estate

Villa Indigo is located on a plot situated in Residencial Resort Cumbre del Sol, specifically in the exclusive area of Jazmines, on an elevated plot that allows the property to enjoy a view of both the sea and the inland Costa Blanca North. The luxury villa with garden and private swimming pool is distributed over three floors, the access located on the top floor, where we have the parking and the lift that connects the entire house. On the middle floor are located the bedrooms, a total of 3 bedrooms all with access to terrace, a luxury to wake up going out to the terrace to breathe fresh air and start the day watching the Mediterranean. The ground floor, a large living area full of light, conected to the kitchen and the exterior, which makes this room the heart of the house. The outdoor spaces of

this luxury villa have been taken care of in detail, a garden adapted to the plot, with terraced walls that generate various spaces and levels, and a large terrace with an infinity pool that merges with the sea, are its most characteristic elements. These images are illustrative and correspond to the selected model adapted to a certain plot, consequently, being built on this plot will imply changes on the facades and components, resulting from adapting it to the land. This project is subject to its adaptation to the modifications derived from the changes in the Technical Building Code,...