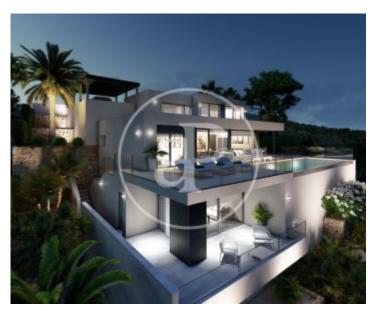

From this property, you can enjoy panoramic views of the sea, with the Peñón de Ifach and the beauty of the surrounding landscape as a backdrop. The villa has three bedrooms, one of which has an en-suite bathroom and a large dressing room, all of them with stunning sea views. Outside, the spaces have been carefully designed to take advantage of the Mediterranean climate, with a large terrace, an infinity pool, barbecue area, well-kept gardens, porches and an outdoor dining room.

With over 170 m<sup>2</sup> of space, this villa offers the perfect place to enjoy the Costa Blanca sun and the outdoor lifestyle. The distribution of the villa makes it perfect both as a main residence and to enjoy vacations or long stays. The main floor is ideal for a couple, with an en-suite bedroom, dining room, kitchen and a toilet. The second floor has two additional bedrooms, ideal for children or visitors. In addition, on the ground floor, there is a basement with a private terrace that can be adapted for various uses, such as a gym, office or cinema room. This villa is a perfect opportunity...