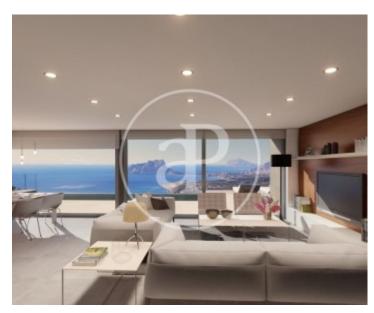

From this property, you can enjoy panoramic views of the sea, with the Peñón de Ifach and the beauty of the surrounding landscape as a backdrop. The villa has three bedrooms, one of which has an en-suite bathroom and a large dressing room, all of them with stunning sea views. Outside, the spaces have been carefully designed to take advantage of the Mediterranean climate, with a large terrace, an infinity pool, barbecue area, well-kept gardens, porches and an outdoor dining room.

With over 170 m<sup>2</sup> of space, this villa offers the perfect place to enjoy the Costa Blanca sun and the outdoor lifestyle. The distribution of the villa makes it perfect both as a main residence and to enjoy vacations or long stays. The main floor is ideal for a couple, with an en-suite bedroom, dining room, kitchen and a toilet. The second floor has two additional bedrooms, ideal for children or visitors. In addition, on the ground floor, there is a basement with a private terrace that can be adapted for various uses, such as a gym, office or cinema room. This villa is a perfect opportunity...