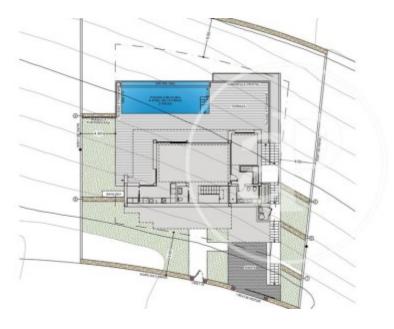

Security

Has parking

Price

1,824,000 €

Surface Plot surface **Bedrooms Bathrooms**  $507 \text{ m}^2$  $819 \text{ m}^2$ 

In the stunning surroundings of Residencial Jazmines, this villa, known as Villa Vigía, is located in an elevated location offering spectacular views of the Costa Blanca.

From this property, you can enjoy panoramic views of the sea, with the Peñón de Ifach and the beauty of the surrounding landscape as a backdrop. The villa has three bedrooms, one of which has an en-suite bathroom and a large dressing room, all of them with stunning sea views. Outside, the spaces have been carefully designed to take advantage of the Mediterranean climate, with a large terrace, an infinity pool, barbecue area, well-kept gardens, porches and an outdoor dining room.

With over 170 m<sup>2</sup> of space, this villa offers the perfect place to enjoy the Costa Blanca sun and the outdoor lifestyle. The distribution of the villa makes it perfect both as a main residence and to enjoy vacations or long stays. The main floor is ideal for a couple, with an en-suite bedroom, dining room, kitchen and a toilet. The second floor has two additional bedrooms, ideal for children or visitors. In addition, on the ground floor, there is a basement with a private terrace that can be adapted for various uses, such as a gym, office or cinema room. This villa is a perfect opportunity...