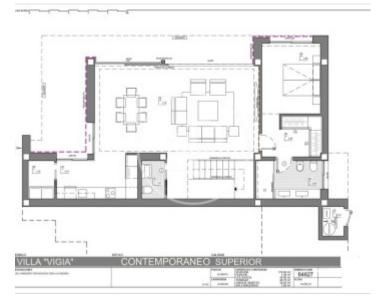

With over 170 m<sup>2</sup> of space, this villa offers the perfect place to enjoy the Costa Blanca sun and the outdoor lifestyle. The distribution of the villa makes it perfect both as a main residence and to enjoy vacations or long stays. The main floor is ideal for a couple, with an en-suite bedroom, dining room, kitchen and a toilet. The second floor has two additional bedrooms, ideal for children or visitors. In addition, on the ground floor, there is a basement with a private terrace that can be adapted for various uses, such as a gym, office or cinema room. This villa is a perfect opportunity...