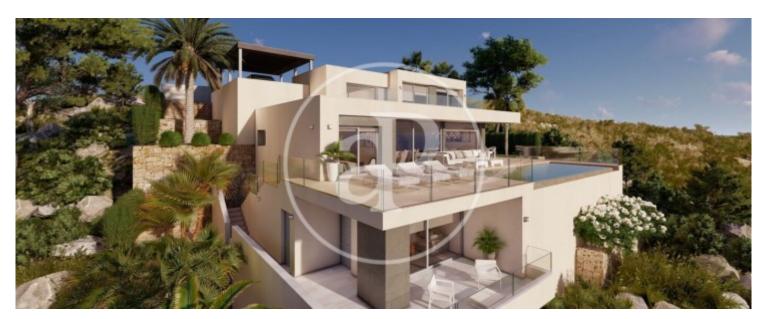

Security

Has parking

Price

1,824,000 €

Surface Plot surface **Bedrooms Bathrooms**  $507 \text{ m}^2$  $819 \text{ m}^2$ 

In the stunning surroundings of Residencial Jazmines, this villa, known as Villa Vigía, is located in an elevated location offering spectacular views of the Costa Blanca.

From this property, you can enjoy panoramic views of the sea, with the Peñón de Ifach and the beauty of the surrounding landscape as a backdrop. The villa has three bedrooms, one of which has an en-suite bathroom and a large dressing room, all of them with stunning sea views. Outside, the spaces have been carefully designed to take advantage of the Mediterranean climate, with a large terrace, an infinity pool, barbecue area, well-kept gardens, porches and an outdoor dining room.

With over 170 m<sup>2</sup> of space, this villa offers the perfect place to enjoy the Costa Blanca sun and the outdoor lifestyle. The distribution of the villa makes it perfect both as a main residence and to enjoy vacations or long stays. The main floor is ideal for a couple, with an en-suite bedroom, dining room, kitchen and a toilet. The second floor has two additional bedrooms, ideal for children or visitors. In addition, on the ground floor, there is a basement with a private terrace that can be adapted for various uses, such as a gym, office or cinema room. This villa is a perfect opportunity...