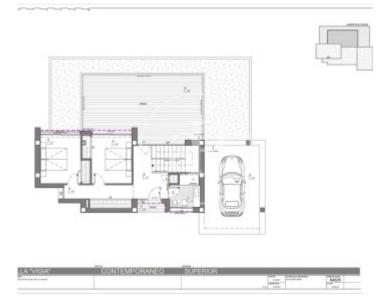

With over 170 m<sup>2</sup> of space, this villa offers the perfect place to enjoy the Costa Blanca sun and the outdoor lifestyle. The distribution of the villa makes it perfect both as a main residence and to enjoy vacations or long stays. The main floor is ideal for a couple, with an en-suite bedroom, dining room, kitchen and a toilet. The second floor has two additional bedrooms, ideal for children or visitors. In addition, on the ground floor, there is a basement with a private terrace that can be adapted for various uses, such as a gym, office or cinema room. This villa is a perfect opportunity...