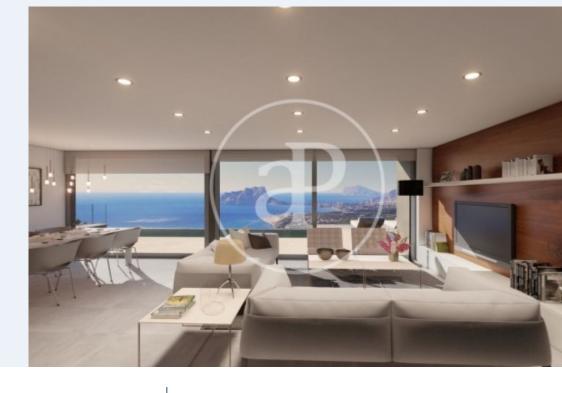

From this property, you can enjoy panoramic views of the sea, with the Peñón de Ifach and the beauty of the surrounding landscape as a backdrop. The villa has three bedrooms, one of which has an en-suite bathroom and a large dressing room, all of them with stunning sea views. Outside, the spaces have been carefully designed to take advantage of the Mediterranean climate, with a large terrace, an infinity pool, barbecue area, well-kept gardens, porches and an outdoor dining room.

With over 170 m<sup>2</sup> of space, this villa offers the perfect place to enjoy the Costa Blanca sun and the outdoor lifestyle. The distribution of the villa makes it perfect both as a main residence and to enjoy vacations or long stays. The main floor is ideal for a couple, with an en-suite bedroom, dining room, kitchen and a toilet. The second floor has two additional bedrooms, ideal for children or visitors. In addition, on the ground floor, there is a basement with a private terrace that can be adapted for various uses, such as a gym, office or cinema room. This villa is a perfect opportunity...