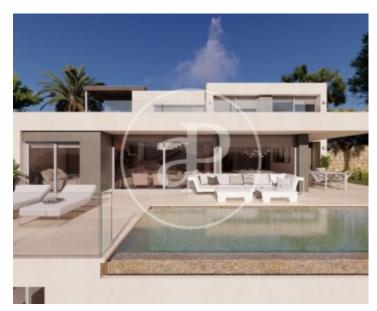

From this property, you can enjoy panoramic views of the sea, with the Peñón de Ifach and the beauty of the surrounding landscape as a backdrop. The villa has three bedrooms, one of which has an en-suite bathroom and a large dressing room, all of them with stunning sea views. Outside, the spaces have been carefully designed to take advantage of the Mediterranean climate, with a large terrace, an infinity pool, barbecue area, well-kept gardens, porches and an outdoor dining room.

With over 170 m<sup>2</sup> of space, this villa offers the perfect place to enjoy the Costa Blanca sun and the outdoor lifestyle. The distribution of the villa makes it perfect both as a main residence and to enjoy vacations or long stays. The main floor is ideal for a couple, with an en-suite bedroom, dining room, kitchen and a toilet. The second floor has two additional bedrooms, ideal for children or visitors. In addition, on the ground floor, there is a basement with a private terrace that can be adapted for various uses, such as a gym, office or cinema room. This villa is a perfect opportunity...