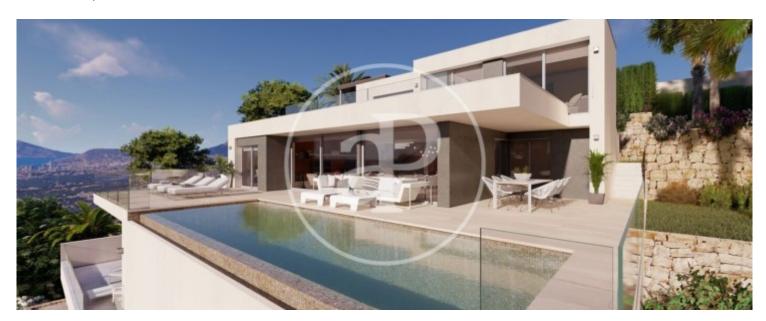

From this property, you can enjoy panoramic views of the sea, with the Peñón de Ifach and the beauty of the surrounding landscape as a backdrop. The villa has three bedrooms, one of which has an en-suite bathroom and a large dressing room, all of them with stunning sea views. Outside, the spaces have been carefully designed to take advantage of the Mediterranean climate, with a large terrace, an infinity pool, barbecue area, well-kept gardens, porches and an outdoor dining room.

With over 170 m<sup>2</sup> of space, this villa offers the perfect place to enjoy the Costa Blanca sun and the outdoor lifestyle. The distribution of the villa makes it perfect both as a main residence and to enjoy vacations or long stays. The main floor is ideal for a couple, with an en-suite bedroom, dining room, kitchen and a toilet. The second floor has two additional bedrooms, ideal for children or visitors. In addition, on the ground floor, there is a basement with a private terrace that can be adapted for various uses, such as a gym, office or cinema room. This villa is a perfect opportunity...