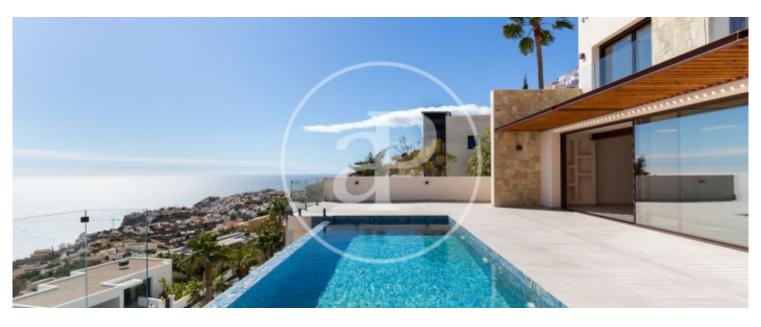

tennis club, among other services. The ground floor, consisting of the living room, dining room and kitchen, offers a refined living space thanks to the mix of materials such as stone, wood and Corten. The large windows, made by the prestigious Technal brand, open onto the terrace and the swimming pool. The elegantly finished kitchen is equipped with an adjoining laundry room, several pantries and storage options and the best built-in appliances. The terraces overlook the carefully chosen blue infinity pool, which visually merges with the blue of the Mediterranean Sea. It has a pleasant outdoor shower of refined design. Below the terrace you will...

> **Contact us,** we will be happy to assist you, to offer you more details and information.



# Benitachell, Marina Alta

REF. VV2402053











## Benitachell, Marina Alta

REF. VV2402053











## Benitachell, Marina Alta

REF. VV2402053











### Benitachell, Marina Alta

REF. VV2402053



The information about any property is not binding to any offer or contract. Any verbal or written declaration made by aProperties with regards to the value or condition of the property should not be considered accurate or factual. The pictures make reference to some parts of the property at the times that they were taken. The areas, dimensions and distances that are given are approximate and should be checked by the client. The images are computer generated and are just an approximate indication of the real appearance of the property; these may change at any time. The information with regards to the property may also change