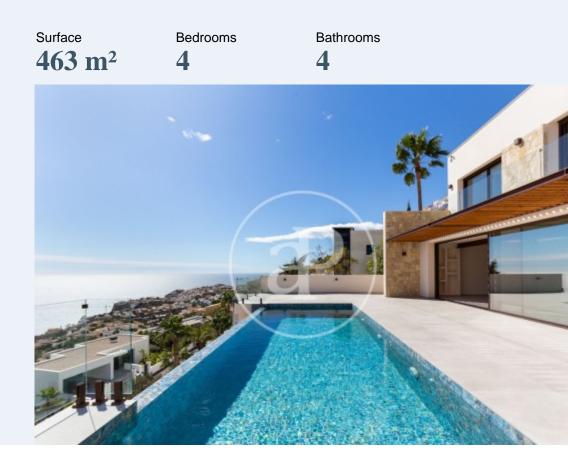

# Benitachell, Marina Alta

REF. VV2402053



**Features** 

# House for sale in Moraira





Ideally situated on the Cumbre del Sol, between Moraira and Jávea, the villa Dalias 133 offers spectacular views of the Mediterranean Sea.

This privileged location in the municipality of Benitatchell is close to the Lady Elizabeth International School, a renowned institution offering an exceptional education to over 1200 students of more than 50 different nationalities. Within a few minutes drive from the Villa, you will have access to several beaches with crystal clear waters, cafes and restaurants, but also to supermarkets, pharmacies, a natural park, an equestrian centre and a tennis and paddle tennis club, among other services. The ground floor, consisting of the living room, dining room and kitchen, offers a refined living space thanks to the mix of materials such as stone, wood an