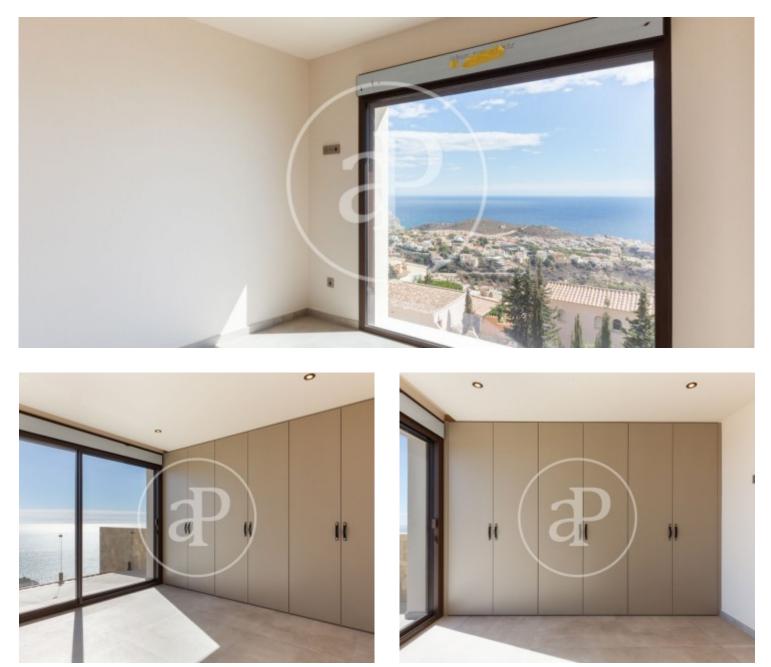

# House for sale in Moraira

Ideally situated on the Cumbre del Sol, between Moraira and Jávea, the villa Dalias 133 offers spectacular views of the Mediterranean Sea.

This privileged location in the municipality of Benitatchell is close to the Lady Elizabeth International School, a renowned institution offering an exceptional education to over 1200 students of more than 50 different nationalities. Within a few minutes drive from the Villa, you will have access to several beaches with crystal clear waters, cafes and restaurants, but also to supermarkets, pharmacies, a natural park, an equestrian centre and a tennis and paddle tennis club, among other services. The ground floor, consisting of the living room, dining room and kitchen, offers a refined living space thanks to the mix of materials such as stone, wood and Corten. The large windows, made by the prestigious Technal brand, open onto the terrace and the swimming pool. The elegantly finished kitchen is equipped with an adjoining laundry room, several pantries and storage options and the best built-in appliances. The terraces overlook the carefully chosen blue infinity pool, which visually merges with the blue of the Mediterranean Sea. It has a pleasant outdoor shower of refined design. Below the terrace you will...