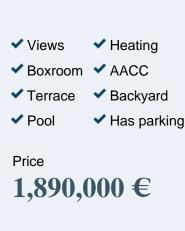

# Benitachell, Marina Alta

REF. VV2402053



**Features** 

# House for sale in Moraira





Ideally situated on the Cumbre del Sol, between Moraira and Jávea, the villa Dalias 133 offers spectacular views of the Mediterranean Sea.

This privileged location in the municipality of Benitatchell is close to the Lady Elizabeth International School, a renowned institution offering an exceptional education to over 1200 students of more than 50 different nationalities. Within a few minutes drive from the Villa, you will have access to several beaches with crystal clear waters, cafes and restaurants, but also to supermarkets, pharmacies, a natural park, an equestrian centre and a tennis and paddle tennis club, among other services. The ground floor, consisting of the living room, dining room and kitchen, offers a refined living space thanks to the mix of materials such as stone, wood