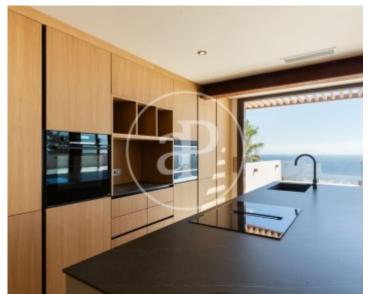

# House for sale in Moraira

Ideally situated on the Cumbre del Sol, between Moraira and Jávea, the villa Dalias 133 offers spectacular views of the Mediterranean Sea.

This privileged location in the municipality of Benitatchell is close to the Lady Elizabeth International School, a renowned institution offering an exceptional education to over 1200 students of more than 50 different nationalities. Within a few minutes drive from the Villa, you will have access to several beaches with crystal clear waters, cafes and restaurants, but also to supermarkets, pharmacies, a natural park, an equestrian centre and a tennis and paddle tennis club, among other services. The ground floor, consisting of the living room, dining room and kitchen, offers a refined living space thanks to the mix of materials such as stone, wood and Corten. The large windows, made by the prestigious Technal brand, open onto the terrace and the swimming pool. The elegantly finished kitchen is equipped with an adjoining laundry room, several pantries and storage options and the best built-in appliances. The terraces overlook the carefully chosen blue infinity pool, which visually merges with the blue of the Mediterranean Sea. It has a pleasant outdoor shower of refined design. Below the terrace you will...