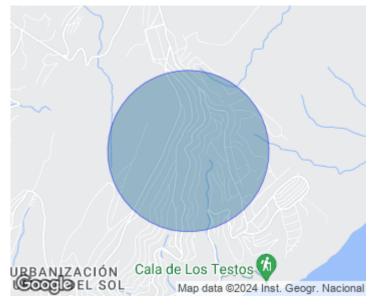

# Benitachell, Marina Alta

REF. VV2402053

**Features** 

# House for sale in Moraira

Ideally situated on the Cumbre del Sol, between Moraira and Jávea, the villa Dalias 133 offers spectacular views of the Mediterranean Sea.

This privileged location in the municipality of Benitatchell is close to the Lady Elizabeth International School, a renowned institution offering an exceptional education to over 1200 students of more than 50 different nationalities. Within a few minutes drive from the Villa, you will have access to several beaches with crystal clear waters, cafes and restaurants, but also to supermarkets, pharmacies, a natural park, an equestrian centre and a tennis and paddle tennis club, among other services. The ground floor, consisting of the living room, dining room and kitchen, offers a refined living space thanks to the mix of materials such as stone, wood and Corten. The large windows, made by the prestigious Technal brand, open onto the terrace and the swimming pool. The elegantly finished kitchen is equipped with an adjoining laundry room, several pantries and storage options and the best built-in appliances. The terraces overlook the carefully chosen blue infinity pool, which visually merges with the blue of the Mediterranean Sea. It has a pleasant outdoor shower of refined design. Below the terrace you will...