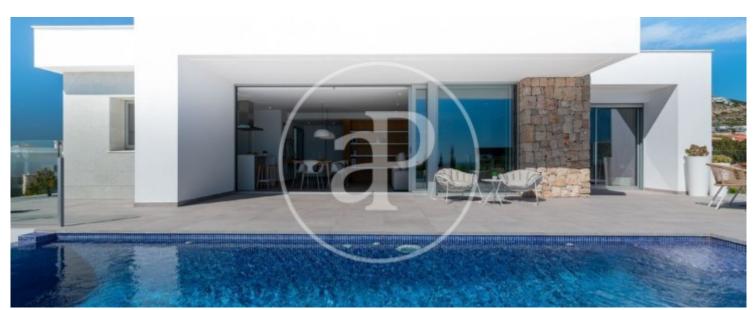

✓ Pool

Has parking

Price

1,115,000 €

Pure Design is a contemporary style villa, a pure and elegant design, with a layout so the sea and the light of the Mediterranean invades your home.

Open day areas where the kitchen is joined to the living/dining room creating an adjacent area separated by a central island, an amazing area to enjoy your breakfast or a light lunch without having to miss the sea views. The living/dining room then continues on to the porch and the pool terrace, creating a unique space, as the glass sliding door that separates them slides all to one side, joining the inside with the outside. This villa has three bedrooms and two bathrooms. The main bedroom is very light, with an en-suite

bathroom, walk-in-closet and direct access to the main terrace of the property, where you can find an endless swimming pool. Some of the Pure Design villas have a basement, which would allow you to extend your home to four bedrooms or perhaps create a leisure area, a gym there are endless possibilities. All the villas include the garden and a covered parking. A modern project, with style and built with qualities worthy of the design that give us a unique opportunity to live in the Residential Resort Cumbre del Sol.