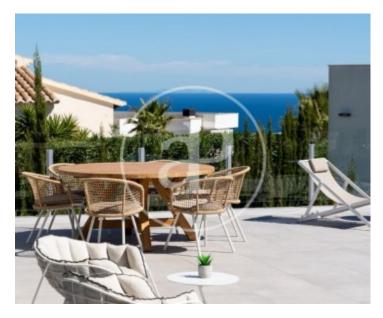

✓ Pool

Has parking

Price

1,115,000 €

Pure Design is a contemporary style villa, a pure and elegant design, with a layout so the sea and the light of the Mediterranean invades your home.

Open day areas where the kitchen is joined to the living/dining room creating an adjacent area separated by a central island, an amazing area to enjoy your breakfast or a light lunch without having to miss the sea views. The living/dining room then continues on to the porch and the pool terrace, creating a unique space, as the glass sliding door that separates them slides all to one side, joining the inside with the outside. This villa has three bedrooms and two bathrooms. The main bedroom is very light, with an en-suite

bathroom, walk-in-closet and direct access to the main terrace of the property, where you can find an endless swimming pool. Some of the Pure Design villas have a basement, which would allow you to extend your home to four bedrooms or perhaps create a leisure area, a gym there are endless possibilities. All the villas include the garden and a covered parking. A modern project, with style and built with qualities worthy of the design that give us a unique opportunity to live in the Residential Resort Cumbre del Sol.