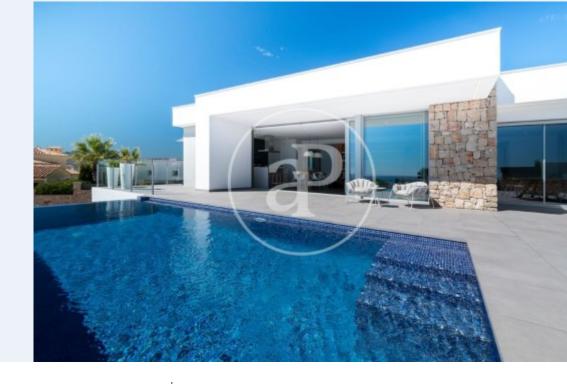

✓ Pool

Has parking

Price

1,115,000 €

Pure Design is a contemporary style villa, a pure and elegant design, with a layout so the sea and the light of the Mediterranean invades your home.

Open day areas where the kitchen is joined to the living/dining room creating an adjacent area separated by a central island, an amazing area to enjoy your breakfast or a light lunch without having to miss the sea views. The living/dining room then continues on to the porch and the pool terrace, creating a unique space, as the glass sliding door that separates them slides all to one side, joining the inside with the outside. This villa has three bedrooms and two bathrooms. The main bedroom is very light, with an en-suite

bathroom, walk-in-closet and direct access to the main terrace of the property, where you can find an endless swimming pool. Some of the Pure Design villas have a basement, which would allow you to extend your home to four bedrooms or perhaps create a leisure area, a gym there are endless possibilities. All the villas include the garden and a covered parking. A modern project, with style and built with qualities worthy of the design that give us a unique opportunity to live in the Residential Resort Cumbre del Sol.