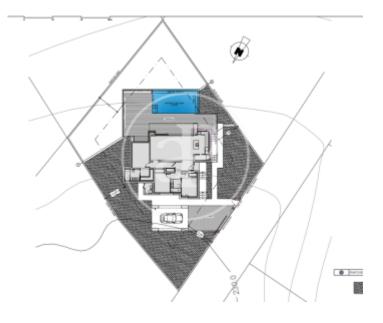

✓ Pool

Has parking

Price

1,115,000 €

Pure Design is a contemporary style villa, a pure and elegant design, with a layout so the sea and the light of the Mediterranean invades your home.

Open day areas where the kitchen is joined to the living/dining room creating an adjacent area separated by a central island, an amazing area to enjoy your breakfast or a light lunch without having to miss the sea views. The living/dining room then continues on to the porch and the pool terrace, creating a unique space, as the glass sliding door that separates them slides all to one side, joining the inside with the outside. This villa has three bedrooms and two bathrooms. The main bedroom is very light, with an en-suite

bathroom, walk-in-closet and direct access to the main terrace of the property, where you can find an endless swimming pool. Some of the Pure Design villas have a basement, which would allow you to extend your home to four bedrooms or perhaps create a leisure area, a gym there are endless possibilities. All the villas include the garden and a covered parking. A modern project, with style and built with qualities worthy of the design that give us a unique opportunity to live in the Residential Resort Cumbre del Sol.