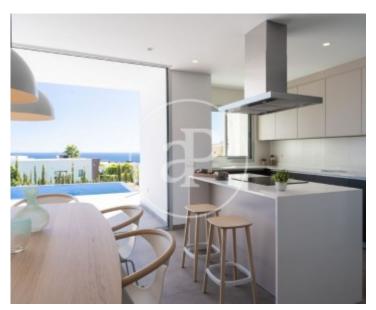

✓ Pool

Has parking

Price

1,115,000 €

Pure Design is a contemporary style villa, a pure and elegant design, with a layout so the sea and the light of the Mediterranean invades your home.

Open day areas where the kitchen is joined to the living/dining room creating an adjacent area separated by a central island, an amazing area to enjoy your breakfast or a light lunch without having to miss the sea views. The living/dining room then continues on to the porch and the pool terrace, creating a unique space, as the glass sliding door that separates them slides all to one side, joining the inside with the outside. This villa has three bedrooms and two bathrooms. The main bedroom is very light, with an en-suite

bathroom, walk-in-closet and direct access to the main terrace of the property, where you can find an endless swimming pool. Some of the Pure Design villas have a basement, which would allow you to extend your home to four bedrooms or perhaps create a leisure area, a gym there are endless possibilities. All the villas include the garden and a covered parking. A modern project, with style and built with qualities worthy of the design that give us a unique opportunity to live in the Residential Resort Cumbre del Sol.