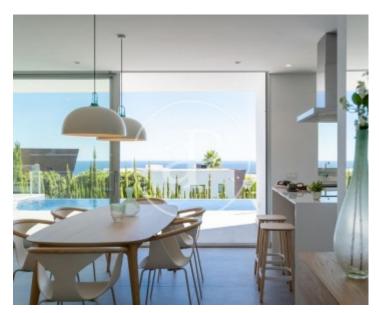

✓ Pool

Has parking

Price

1,115,000 €

Pure Design is a contemporary style villa, a pure and elegant design, with a layout so the sea and the light of the Mediterranean invades your home.

Open day areas where the kitchen is joined to the living/dining room creating an adjacent area separated by a central island, an amazing area to enjoy your breakfast or a light lunch without having to miss the sea views. The living/dining room then continues on to the porch and the pool terrace, creating a unique space, as the glass sliding door that separates them slides all to one side, joining the inside with the outside. This villa has three bedrooms and two bathrooms. The main bedroom is very light, with an en-suite

bathroom, walk-in-closet and direct access to the main terrace of the property, where you can find an endless swimming pool. Some of the Pure Design villas have a basement, which would allow you to extend your home to four bedrooms or perhaps create a leisure area, a gym there are endless possibilities. All the villas include the garden and a covered parking. A modern project, with style and built with qualities worthy of the design that give us a unique opportunity to live in the Residential Resort Cumbre del Sol.