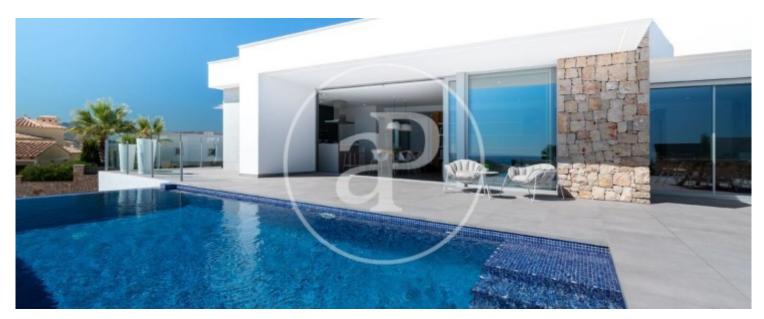

✓ Pool

Has parking

Price

1,115,000 €

Pure Design is a contemporary style villa, a pure and elegant design, with a layout so the sea and the light of the Mediterranean invades your home.

Open day areas where the kitchen is joined to the living/dining room creating an adjacent area separated by a central island, an amazing area to enjoy your breakfast or a light lunch without having to miss the sea views. The living/dining room then continues on to the porch and the pool terrace, creating a unique space, as the glass sliding door that separates them slides all to one side, joining the inside with the outside. This villa has three bedrooms and two bathrooms. The main bedroom is very light, with an en-suite

bathroom, walk-in-closet and direct access to the main terrace of the property, where you can find an endless swimming pool. Some of the Pure Design villas have a basement, which would allow you to extend your home to four bedrooms or perhaps create a leisure area, a gym there are endless possibilities. All the villas include the garden and a covered parking. A modern project, with style and built with qualities worthy of the design that give us a unique opportunity to live in the Residential Resort Cumbre del Sol.