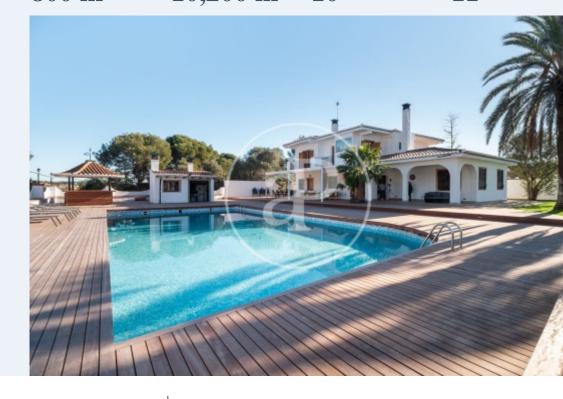

## House for sale with Terrace in Manises

## 800 sqm house with Terrace and views in Manises.

The property has 10 bedrooms, 11 bathrooms, swimming pool, fireplace, gymnasium, 20 parking spaces, air conditioning, laundry room, balcony, garden, heating and storage room.