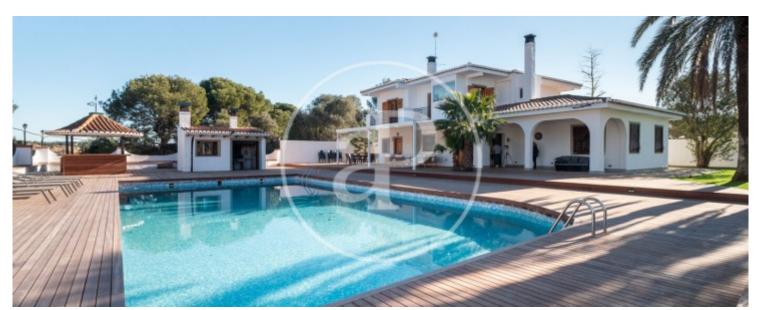

## House for sale with Terrace in Manises

## 800 sqm house with Terrace and views in Manises.

The property has 10 bedrooms, 11 bathrooms, swimming pool, fireplace, gymnasium, 20 parking spaces, air conditioning, laundry room, balcony, garden, heating and storage room.