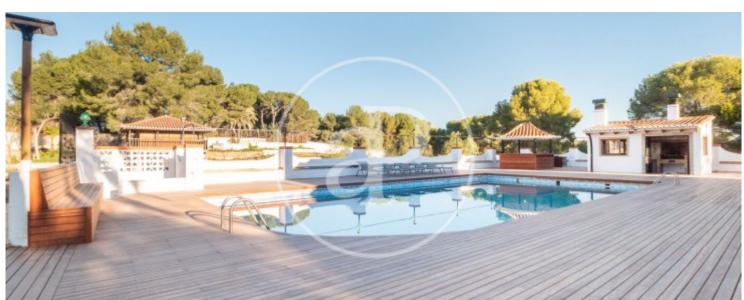

## **Features**

✓ Views
 ✓ Heating

✓ Boxroom ✓ AACC

✓ Terrace
✓ Backyard

✓ Pool
✓ Gym

- 1 001 - Cyll

Has parking

Price

## 800 sqm house with Terrace and views in Manises.

The property has 10 bedrooms, 11 bathrooms, swimming pool, fireplace, gymnasium, 20 parking spaces, air conditioning, laundry room, balcony, garden, heating and storage room.