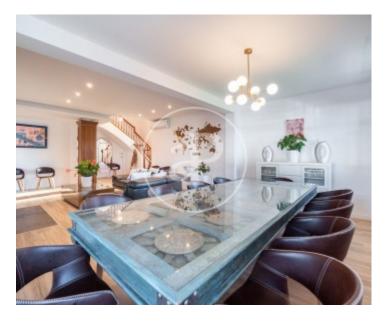

## 800 sqm house with Terrace and views in Manises.

The property has 10 bedrooms, 11 bathrooms, swimming pool, fireplace, gymnasium, 20 parking spaces, air conditioning, laundry room, balcony, garden, heating and storage room.