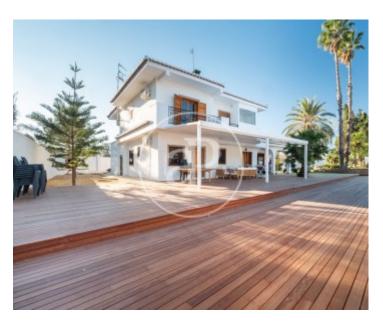

## House for sale with Terrace in Manises

## 800 sqm house with Terrace and views in Manises.

The property has 10 bedrooms, 11 bathrooms, swimming pool, fireplace, gymnasium, 20 parking spaces, air conditioning, laundry room, balcony, garden, heating and storage room.