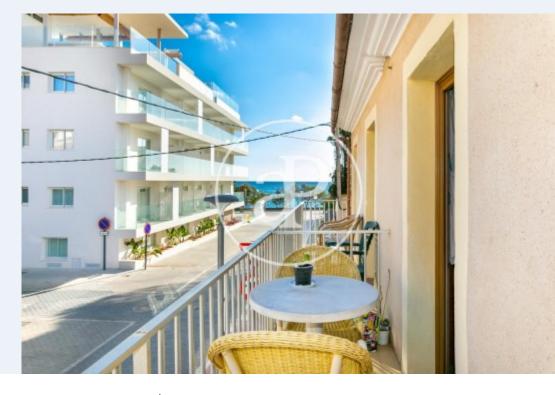

#### **Features**

✓ Views ✓ Terrace

Price

650,000 €

 $\begin{array}{ccc} \text{Surface} & \text{Bedrooms} & \text{Bathrooms} \\ \textbf{750} \ m^2 & \textbf{7} & \textbf{7} & \\ \end{array}$ 

This corner detached house is very well located, as it is on the second line of the seafront promenade, bordering the protected area of the Talayotic ruins to the rear, which gives it unobstructed and landscaped views, next to the new Seasun Fona hotel, owned by the footballer Lionel Messi. Currently, this three-storey property with about 250 sqm per floor is divided between two commercial premises and several flats and studios. On the ground floor are the two premises: one of 70 sqm with a toilet and the other of 150 sqm open-plan with barrier-free access and renovated toilets plus a storage room, both with separate entrances. The first floor consists of several independent units with two studios, two bedrooms sharing a bathroom and a two-bedroom flat, all exterior with balcony. On the upper floor

there is another studio of 50 sqm and a terrace or solarium, all to be completely renovated. There is the possibility of going up one floor with the right to fly. Considering that at the moment the building gives a good profitability as all the flats are rented out, the property is ideal for investors. S'Illot is a coastal locality belonging to the municipality of Sant Llorenç, between Portocristo and Sa Coma, in the east of the island, with fantastic beaches and nature, very popular and sought after by the foreign public. The village has services, shops and leisure activities: it is...