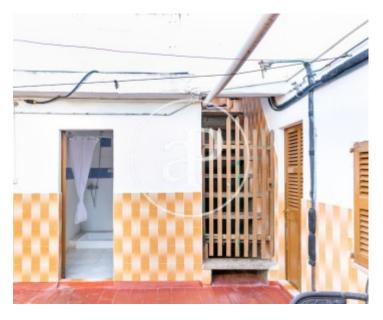

#### **Features**

✓ Views ✓ Terrace

Price

650,000 €

 $\begin{array}{ccc} \text{Surface} & \text{Bedrooms} & \text{Bathrooms} \\ \textbf{750} \ m^2 & \textbf{7} & \textbf{7} & \\ \end{array}$ 

This corner detached house is very well located, as it is on the second line of the seafront promenade, bordering the protected area of the Talayotic ruins to the rear, which gives it unobstructed and landscaped views, next to the new Seasun Fona hotel, owned by the footballer Lionel Messi. Currently, this three-storey property with about 250 sqm per floor is divided between two commercial premises and several flats and studios. On the ground floor are the two premises: one of 70 sqm with a toilet and the other of 150 sqm open-plan with barrier-free access and renovated toilets plus a storage room, both with separate entrances. The first floor consists of several independent units with two studios, two bedrooms sharing a bathroom and a two-bedroom flat, all exterior with balcony. On the upper floor

there is another studio of 50 sqm and a terrace or solarium, all to be completely renovated. There is the possibility of going up one floor with the right to fly. Considering that at the moment the building gives a good profitability as all the flats are rented out, the property is ideal for investors. S'Illot is a coastal locality belonging to the municipality of Sant Llorenç, between Portocristo and Sa Coma, in the east of the island, with fantastic beaches and nature, very popular and sought after by the foreign public. The village has services, shops and leisure activities: it is...