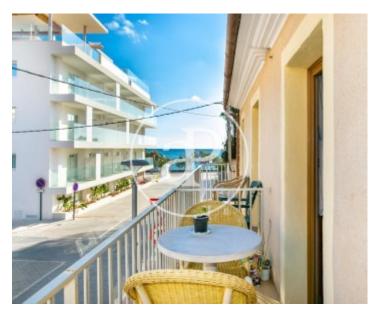

#### **Features**

✓ Views ✓ Terrace

Price

650,000 €

 $\begin{array}{ccc} \text{Surface} & \text{Bedrooms} & \text{Bathrooms} \\ \textbf{750} \ m^2 & \textbf{7} & \textbf{7} & \\ \end{array}$ 

This corner detached house is very well located, as it is on the second line of the seafront promenade, bordering the protected area of the Talayotic ruins to the rear, which gives it unobstructed and landscaped views, next to the new Seasun Fona hotel, owned by the footballer Lionel Messi. Currently, this three-storey property with about 250 sqm per floor is divided between two commercial premises and several flats and studios. On the ground floor are the two premises: one of 70 sqm with a toilet and the other of 150 sqm open-plan with barrier-free access and renovated toilets plus a storage room, both with separate entrances. The first floor consists of several independent units with two studios, two bedrooms sharing a bathroom and a two-bedroom flat, all exterior with balcony. On the upper floor

there is another studio of 50 sqm and a terrace or solarium, all to be completely renovated. There is the possibility of going up one floor with the right to fly. Considering that at the moment the building gives a good profitability as all the flats are rented out, the property is ideal for investors. S'Illot is a coastal locality belonging to the municipality of Sant Llorenç, between Portocristo and Sa Coma, in the east of the island, with fantastic beaches and nature, very popular and sought after by the foreign public. The village has services, shops and leisure activities: it is...