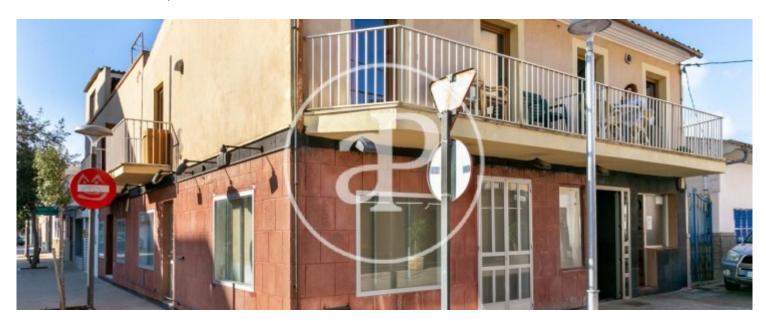

#### **Features**

✓ Views ✓ Terrace

Price

650,000 €

 $\begin{array}{ccc} \text{Surface} & \text{Bedrooms} & \text{Bathrooms} \\ \textbf{750} \ m^2 & \textbf{7} & \textbf{7} & \\ \end{array}$ 

This corner detached house is very well located, as it is on the second line of the seafront promenade, bordering the protected area of the Talayotic ruins to the rear, which gives it unobstructed and landscaped views, next to the new Seasun Fona hotel, owned by the footballer Lionel Messi. Currently, this three-storey property with about 250 sqm per floor is divided between two commercial premises and several flats and studios. On the ground floor are the two premises: one of 70 sqm with a toilet and the other of 150 sqm open-plan with barrier-free access and renovated toilets plus a storage room, both with separate entrances. The first floor consists of several independent units with two studios, two bedrooms sharing a bathroom and a two-bedroom flat, all exterior with balcony. On the upper floor

there is another studio of 50 sqm and a terrace or solarium, all to be completely renovated. There is the possibility of going up one floor with the right to fly. Considering that at the moment the building gives a good profitability as all the flats are rented out, the property is ideal for investors. S'Illot is a coastal locality belonging to the municipality of Sant Llorenç, between Portocristo and Sa Coma, in the east of the island, with fantastic beaches and nature, very popular and sought after by the foreign public. The village has services, shops and leisure activities: it is...