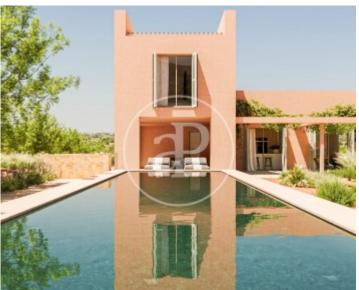

# **Rustic building land for sale in Manacor**

Features

Price 465,000 €

The property is located on the road that connects the city of Manacor, the second largest on the island, with the coastal towns of Porto Cristo, Portocolom and Cales de Mallorca.

Its easy access places it just 5 minutes from the Rafa Nadal Academy and just over 30 minutes from the airport and 35 minutes from the city of Palma de Mallorca. The land has a total area of 41,670sqm with very good planimetry and Mediterranean vegetation and has a project to build a 300sqm single-family home with a pool. In addition to this farm, there is another adjoining farm of 42,000sqm available and also has a project to build a house with a pool The naturalness and high quality of life of this town are increasingly appreciated by Mallorcans and international investors, who choose it as their place of residence. Can you imagine living here? We look forward to your call!