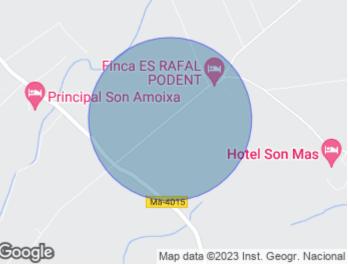

# **Rustic building land for sale in Manacor**

Features

Price 465,000 €

The property is located on the road that connects the city of Manacor, the second largest on the island, with the coastal towns of Porto Cristo, Portocolom and Cales de Mallorca.

Its easy access places it just 5 minutes from the Rafa Nadal Academy and just over 30 minutes from the airport and 35 minutes from the city of Palma de Mallorca. The land has a total area of 41,670sqm with very good planimetry and Mediterranean vegetation and has a project to build a 300sqm single-family home with a pool. In addition to this farm, there is another adjoining farm of 42,000sqm available and also has a project to build a house with a pool The naturalness and high quality of life of this town are increasingly appreciated by Mallorcans and international investors, who choose it as their place of residence. Can you imagine living here? We look forward to your call!