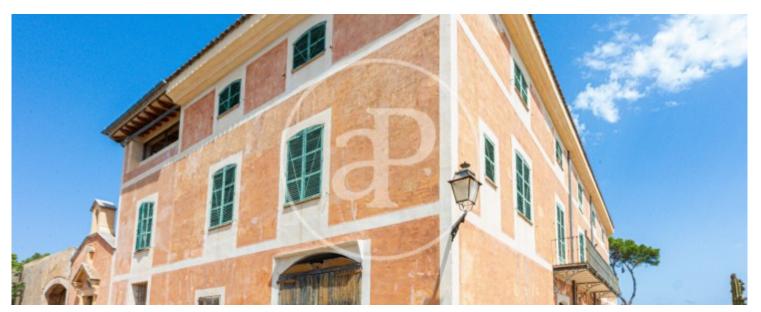

# This MAGNIFICENT AND ANTIQUE MALLORQUINE POSSESSION is located in the Migjorn marina, some 14 km from Manacor.

In the documentation it appears under the name of Hospital or Hospitalet. The estate consists of a main building and a series of outbuildings, some attached to this building and others independent, located on a plot of land of some 300.000SQM with views that reach as far as the sea. The main house has a ground floor of 577SQM, a first floor of 460SQM and a first floor of 415SQM. The attached outbuildings total 466SQM. The distribution is as it was originally, the defence tower is maintained with the dwelling built next to it. The tower dates back to the beginning of the 17th century. It has 1.20 m wide walls and an extraordinary doorway, also located on the ground floor. Another entrance leads to the consecrated chapel, built in 1887. The roof was renovated in 2010, the walls are made of sandstone, it has its own well water and several cisterns, septic tank and electricity from Endesa. In the rooms around the courtyard, we find the stables and the old stables for the animals that were raised there.