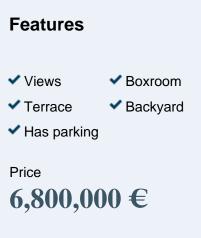

# This MAGNIFICENT AND ANTIQUE MALLORQUINE POSSESSION is located in the Migjorn marina, some 14 km from Manacor.

In the documentation it appears under the name of Hospital or Hospitalet. The estate consists of a main building and a series of outbuildings, some attached to this building and others independent, located on a plot of land of some 300.000SQM with views that reach as far as the sea. The main house has a ground floor of 577SQM, a first floor of 460SQM and a first floor of 415SQM. The attached outbuildings total 466SQM. The distribution is as it was originally, the defence tower is maintained with the dwelling built next to it. The tower dates back to the beginning of the 17th century. It has 1.20 m wide walls and an extraordinary doorway, also located on the ground floor. Another entrance leads to the consecrated chapel, built in 1887. The roof was renovated in 2010, the walls are made of sandstone, it has its own well water and several cisterns, septic tank and electricity from Endesa. In the rooms around the courtyard, we find the stables and the old stables for the animals that were raised there.