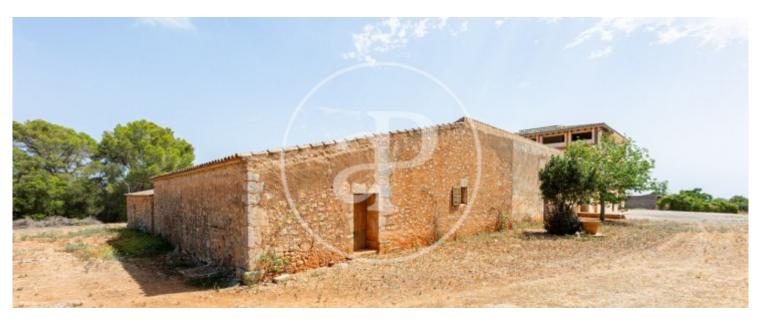

# This MAGNIFICENT AND ANTIQUE MALLORQUINE POSSESSION is located in the Migjorn marina, some 14 km from Manacor.

In the documentation it appears under the name of Hospital or Hospitalet. The estate consists of a main building and a series of outbuildings, some attached to this building and others independent, located on a plot of land of some 300.000SQM with views that reach as far as the sea. The main house has a ground floor of 577SQM, a first floor of 460SQM and a first floor of 415SQM. The attached outbuildings total 466SQM. The distribution is as it was originally, the defence tower is maintained with the dwelling built next to it. The tower dates back to the beginning of the 17th century. It has 1.20 m wide walls and an extraordinary doorway, also located on the ground floor. Another entrance leads to the consecrated chapel, built in 1887. The roof was renovated in 2010, the walls are made of sandstone, it has its own well water and several cisterns, septic tank and electricity from Endesa. In the rooms around the courtyard, we find the stables and the old stables for the animals that were raised there.