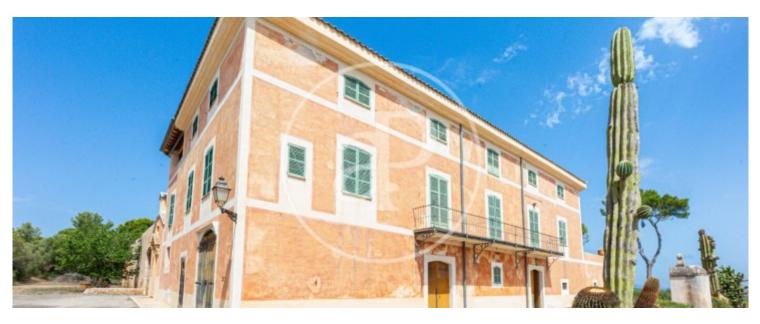

# This MAGNIFICENT AND ANTIQUE MALLORQUINE POSSESSION is located in the Migjorn marina, some 14 km from Manacor.

In the documentation it appears under the name of Hospital or Hospitalet. The estate consists of a main building and a series of outbuildings, some attached to this building and others independent, located on a plot of land of some 300.000SQM with views that reach as far as the sea. The main house has a ground floor of 577SQM, a first floor of 460SQM and a first floor of 415SQM. The attached outbuildings total 466SQM. The distribution is as it was originally, the defence tower is maintained with the dwelling built next to it. The tower dates back to the beginning of the 17th century. It has 1.20 m wide walls and an extraordinary doorway, also located on the ground floor. Another entrance leads to the consecrated chapel, built in 1887. The roof was renovated in 2010, the walls are made of sandstone, it has its own well water and several cisterns, septic tank and electricity from Endesa. In the rooms around the courtyard, we find the stables and the old stables for the animals that were raised there.