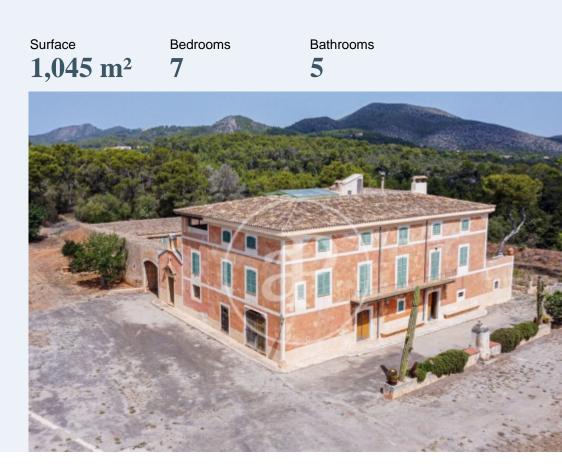

# This MAGNIFICENT AND ANTIQUE MALLORQUINE POSSESSION is located in the Migjorn marina, some 14 km from Manacor.

In the documentation it appears under the name of Hospital or Hospitalet. The estate consists of a main building and a series of outbuildings, some attached to this building and others independent, located on a plot of land of some 300.000SQM with views that reach as far as the sea. The main house has a ground floor of 577SQM, a first floor of 460SQM and a first floor of 415SQM. The attached outbuildings total 466SQM. The distribution is as it was originally, the defence tower is maintained with the dwelling built next to it. The tower dates back to the beginning of the 17th century. It has 1.20 m wide walls and an extraordinary doorway, also located on the ground floor. Another entrance leads to the consecrated chapel, built in 1887. The roof was renovated in 2010, the walls are made of sandstone, it has its own well water and several cisterns, septic tank and electricity from Endesa. In the rooms around the courtyard, we find the stables and the old stables for the animals that were raised there.