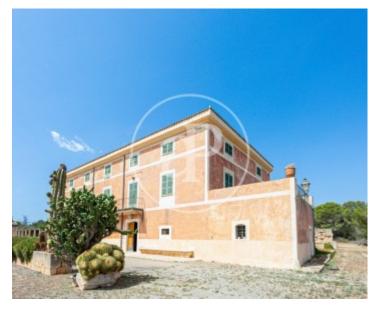

# This MAGNIFICENT AND ANTIQUE MALLORQUINE POSSESSION is located in the Migjorn marina, some 14 km from Manacor.

In the documentation it appears under the name of Hospital or Hospitalet. The estate consists of a main building and a series of outbuildings, some attached to this building and others independent, located on a plot of land of some 300.000SQM with views that reach as far as the sea. The main house has a ground floor of 577SQM, a first floor of 460SQM and a first floor of 415SQM. The attached outbuildings total 466SQM. The distribution is as it was originally, the defence tower is maintained with the dwelling built next to it. The tower dates back to the beginning of the 17th century. It has 1.20 m wide walls and an extraordinary doorway, also located on the ground floor. Another entrance leads to the consecrated chapel, built in 1887. The roof was renovated in 2010, the walls are made of sandstone, it has its own well water and several cisterns, septic tank and electricity from Endesa. In the rooms around the courtyard, we find the stables and the old stables for the animals that were raised there.