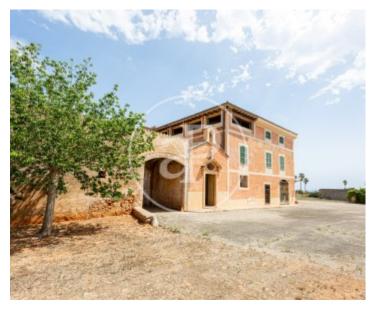

# This MAGNIFICENT AND ANTIQUE MALLORQUINE POSSESSION is located in the Migjorn marina, some 14 km from Manacor.

In the documentation it appears under the name of Hospital or Hospitalet. The estate consists of a main building and a series of outbuildings, some attached to this building and others independent, located on a plot of land of some 300.000SQM with views that reach as far as the sea. The main house has a ground floor of 577SQM, a first floor of 460SQM and a first floor of 415SQM. The attached outbuildings total 466SQM. The distribution is as it was originally, the defence tower is maintained with the dwelling built next to it. The tower dates back to the beginning of the 17th century. It has 1.20 m wide walls and an extraordinary doorway, also located on the ground floor. Another entrance leads to the consecrated chapel, built in 1887. The roof was renovated in 2010, the walls are made of sandstone, it has its own well water and several cisterns, septic tank and electricity from Endesa. In the rooms around the courtyard, we find the stables and the old stables for the animals that were raised there.