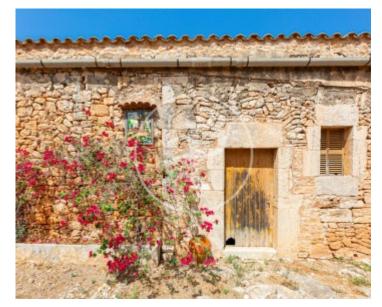

# This MAGNIFICENT AND ANTIQUE MALLORQUINE POSSESSION is located in the Migjorn marina, some 14 km from Manacor.

In the documentation it appears under the name of Hospital or Hospitalet. The estate consists of a main building and a series of outbuildings, some attached to this building and others independent, located on a plot of land of some 300.000SQM with views that reach as far as the sea. The main house has a ground floor of 577SQM, a first floor of 460SQM and a first floor of 415SQM. The attached outbuildings total 466SQM. The distribution is as it was originally, the defence tower is maintained with the dwelling built next to it. The tower dates back to the beginning of the 17th century. It has 1.20 m wide walls and an extraordinary doorway, also located on the ground floor. Another entrance leads to the consecrated chapel, built in 1887. The roof was renovated in 2010, the walls are made of sandstone, it has its own well water and several cisterns, septic tank and electricity from Endesa. In the rooms around the courtyard, we find the stables and the old stables for the animals that were raised there.