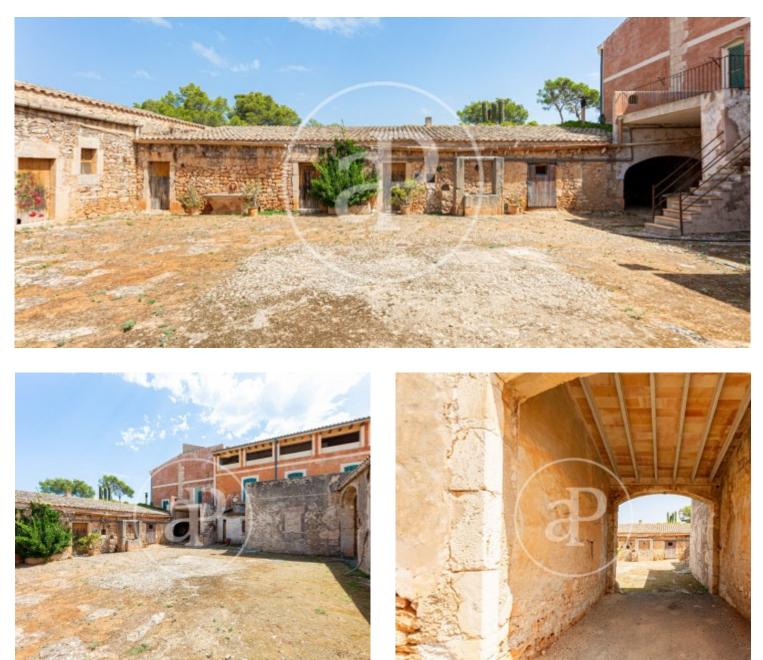

# This MAGNIFICENT AND ANTIQUE MALLORQUINE POSSESSION is located in the Migjorn marina, some 14 km from Manacor.

In the documentation it appears under the name of Hospital or Hospitalet. The estate consists of a main building and a series of outbuildings, some attached to this building and others independent, located on a plot of land of some 300.000SQM with views that reach as far as the sea. The main house has a ground floor of 577SQM, a first floor of 460SQM and a first floor of 415SQM. The attached outbuildings total 466SQM. The distribution is as it was originally, the defence tower is maintained with the dwelling built next to it. The tower dates back to the beginning of the 17th century. It has 1.20 m wide walls and an extraordinary doorway, also located on the ground floor. Another entrance leads to the consecrated chapel, built in 1887. The roof was renovated in 2010, the walls are made of sandstone, it has its own well water and several cisterns, septic tank and electricity from Endesa. In the rooms around the courtyard, we find the stables and the old stables for the animals that were raised there.