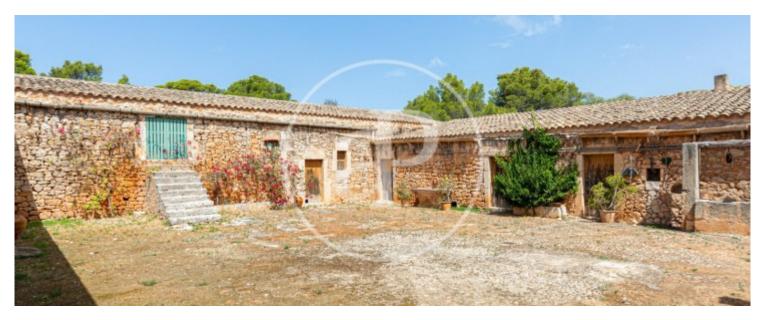

# This MAGNIFICENT AND ANTIQUE MALLORQUINE POSSESSION is located in the Migjorn marina, some 14 km from Manacor.

In the documentation it appears under the name of Hospital or Hospitalet. The estate consists of a main building and a series of outbuildings, some attached to this building and others independent, located on a plot of land of some 300.000SQM with views that reach as far as the sea. The main house has a ground floor of 577SQM, a first floor of 460SQM and a first floor of 415SQM. The attached outbuildings total 466SQM. The distribution is as it was originally, the defence tower is maintained with the dwelling built next to it. The tower dates back to the beginning of the 17th century. It has 1.20 m wide walls and an extraordinary doorway, also located on the ground floor. Another entrance leads to the consecrated chapel, built in 1887. The roof was renovated in 2010, the walls are made of sandstone, it has its own well water and several cisterns, septic tank and electricity from Endesa. In the rooms around the courtyard, we find the stables and the old stables for the animals that were raised there.