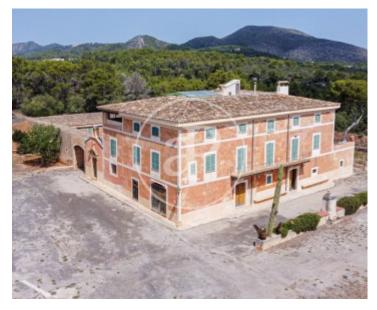

# This MAGNIFICENT AND ANTIQUE MALLORQUINE POSSESSION is located in the Migjorn marina, some 14 km from Manacor.

In the documentation it appears under the name of Hospital or Hospitalet. The estate consists of a main building and a series of outbuildings, some attached to this building and others independent, located on a plot of land of some 300.000SQM with views that reach as far as the sea. The main house has a ground floor of 577SQM, a first floor of 460SQM and a first floor of 415SQM. The attached outbuildings total 466SQM. The distribution is as it was originally, the defence tower is maintained with the dwelling built next to it. The tower dates back to the beginning of the 17th century. It has 1.20 m wide walls and an extraordinary doorway, also located on the ground floor. Another entrance leads to the consecrated chapel, built in 1887. The roof was renovated in 2010, the walls are made of sandstone, it has its own well water and several cisterns, septic tank and electricity from Endesa. In the rooms around the courtyard, we find the stables and the old stables for the animals that were raised there.