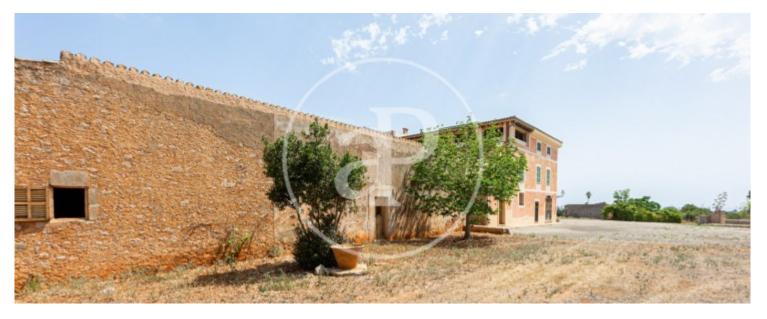

# This MAGNIFICENT AND ANTIQUE MALLORQUINE POSSESSION is located in the Migjorn marina, some 14 km from Manacor.

In the documentation it appears under the name of Hospital or Hospitalet. The estate consists of a main building and a series of outbuildings, some attached to this building and others independent, located on a plot of land of some 300.000SQM with views that reach as far as the sea. The main house has a ground floor of 577SQM, a first floor of 460SQM and a first floor of 415SQM. The attached outbuildings total 466SQM. The distribution is as it was originally, the defence tower is maintained with the dwelling built next to it. The tower dates back to the beginning of the 17th century. It has 1.20 m wide walls and an extraordinary doorway, also located on the ground floor. Another entrance leads to the consecrated chapel, built in 1887. The roof was renovated in 2010, the walls are made of sandstone, it has its own well water and several cisterns, septic tank and electricity from Endesa. In the rooms around the courtyard, we find the stables and the old stables for the animals that were raised there.