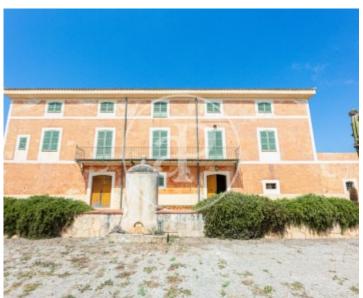

# This MAGNIFICENT AND ANTIQUE MALLORQUINE POSSESSION is located in the Migjorn marina, some 14 km from Manacor.

In the documentation it appears under the name of Hospital or Hospitalet. The estate consists of a main building and a series of outbuildings, some attached to this building and others independent, located on a plot of land of some 300.000SQM with views that reach as far as the sea. The main house has a ground floor of 577SQM, a first floor of 460SQM and a first floor of 415SQM. The attached outbuildings total 466SQM. The distribution is as it was originally, the defence tower is maintained with the dwelling built next to it. The tower dates back to the beginning of the 17th century. It has 1.20 m wide walls and an extraordinary doorway, also located on the ground floor. Another entrance leads to the consecrated chapel, built in 1887. The roof was renovated in 2010, the walls are made of sandstone, it has its own well water and several cisterns, septic tank and electricity from Endesa. In the rooms around the courtyard, we find the stables and the old stables for the animals that were raised there.