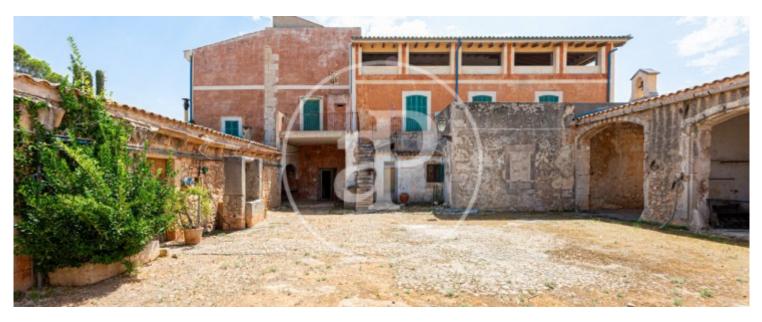

# This MAGNIFICENT AND ANTIQUE MALLORQUINE POSSESSION is located in the Migjorn marina, some 14 km from Manacor.

In the documentation it appears under the name of Hospital or Hospitalet. The estate consists of a main building and a series of outbuildings, some attached to this building and others independent, located on a plot of land of some 300.000SQM with views that reach as far as the sea. The main house has a ground floor of 577SQM, a first floor of 460SQM and a first floor of 415SQM. The attached outbuildings total 466SQM. The distribution is as it was originally, the defence tower is maintained with the dwelling built next to it. The tower dates back to the beginning of the 17th century. It has 1.20 m wide walls and an extraordinary doorway, also located on the ground floor. Another entrance leads to the consecrated chapel, built in 1887. The roof was renovated in 2010, the walls are made of sandstone, it has its own well water and several cisterns, septic tank and electricity from Endesa. In the rooms around the courtyard, we find the stables and the old stables for the animals that were raised there.