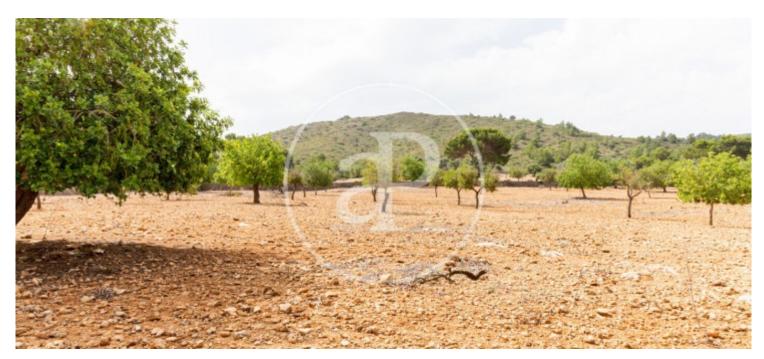

## **Building country house for sale in Manacor**

**Features** 

Price

465,000 €

 $\begin{array}{c} \text{Surface} \\ \textbf{42,000} \ m^2 \end{array}$ 

Rustic plot of 42,000 sqm for sale, with a project to build an isolated single-family home of up to 300 sqm with a 35 sqm pool.

The plot is fenced with a dry stone wall, it has a lot of vegetation, including an area with trees and a lot of privacy. In addition to this farm, there is another adjoining farm of 41,670 sqm available and also has a project to build a house with a pool. The property is located on the road that connects the city of Manacor, the second largest on the island, with the coastal towns of Porto Cristo, Portocolom and Cales de Mallorca. Its easy access places it just 5 minutes from the Rafa Nadal Academy and just over 30 minutes from the airport