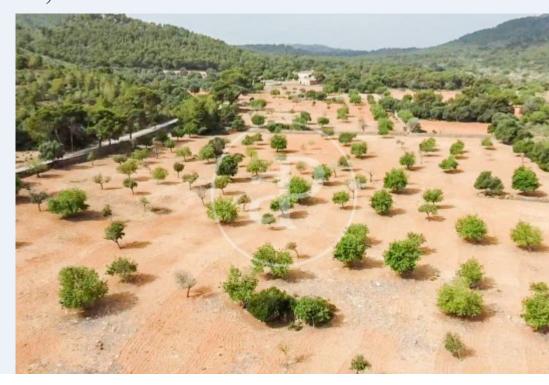

## **Building country house for sale in Manacor**

**Features** 

Price

465,000 €

 $\begin{array}{c} \text{Surface} \\ \textbf{42,000} \ m^2 \end{array}$ 

Rustic plot of 42,000 sqm for sale, with a project to build an isolated single-family home of up to 300 sqm with a 35 sqm pool.

The plot is fenced with a dry stone wall, it has a lot of vegetation, including an area with trees and a lot of privacy. In addition to this farm, there is another adjoining farm of 41,670 sqm available and also has a project to build a house with a pool. The property is located on the road that connects the city of Manacor, the second largest on the island, with the coastal towns of Porto Cristo, Portocolom and Cales de Mallorca. Its easy access places it just 5 minutes from the Rafa Nadal Academy and just over 30 minutes from the airport