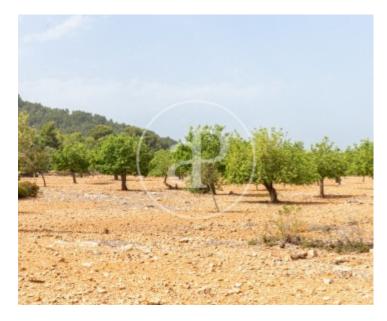

The plot is fenced with a dry stone wall, it has a lot of vegetation, including an area with trees and a lot of privacy. In addition to this farm, there is another adjoining farm of 41,670 sqm available and also has a project to build a house with a pool. The property is located on the road that connects the city of Manacor, the second largest on the island, with the coastal towns of Porto Cristo, Portocolom and Cales de Mallorca. Its easy access places it just 5 minutes from the Rafa Nadal Academy and just over 30 minutes from the airport