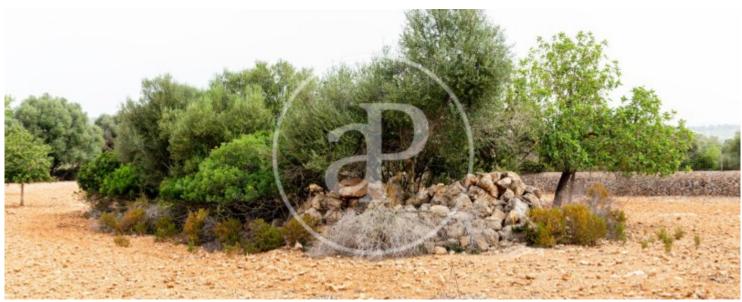

The plot is fenced with a dry stone wall, it has a lot of vegetation, including an area with trees and a lot of privacy. In addition to this farm, there is another adjoining farm of 41,670 sqm available and also has a project to build a house with a pool. The property is located on the road that connects the city of Manacor, the second largest on the island, with the coastal towns of Porto Cristo, Portocolom and Cales de Mallorca. Its easy access places it just 5 minutes from the Rafa Nadal Academy and just over 30 minutes from the airport