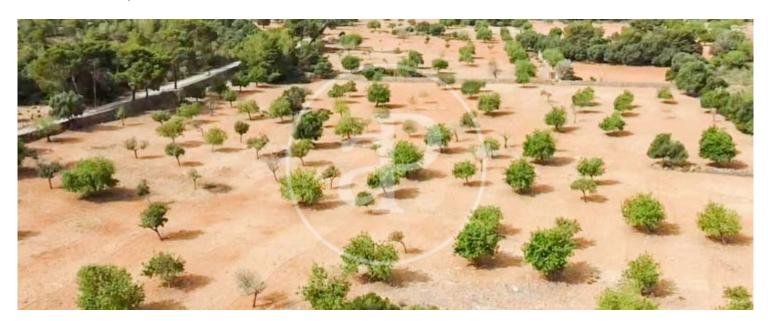

## **Building country house for sale in Manacor**

**Features** 

Price

465,000 €

 $\begin{array}{c} \text{Surface} \\ \textbf{42,000} \ m^2 \end{array}$ 

Rustic plot of 42,000 sqm for sale, with a project to build an isolated single-family home of up to 300 sqm with a 35 sqm pool.

The plot is fenced with a dry stone wall, it has a lot of vegetation, including an area with trees and a lot of privacy. In addition to this farm, there is another adjoining farm of 41,670 sqm available and also has a project to build a house with a pool. The property is located on the road that connects the city of Manacor, the second largest on the island, with the coastal towns of Porto Cristo, Portocolom and Cales de Mallorca. Its easy access places it just 5 minutes from the Rafa Nadal Academy and just over 30 minutes from the airport