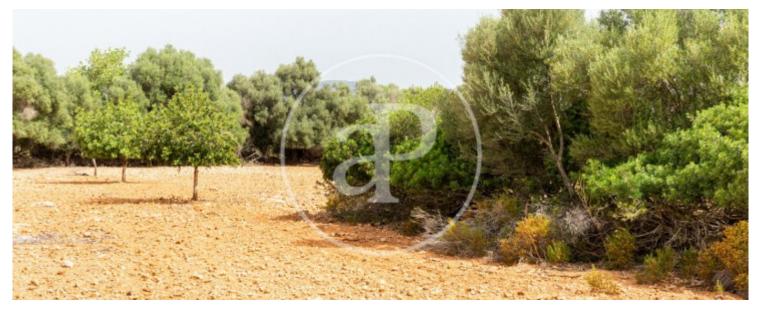

The plot is fenced with a dry stone wall, it has a lot of vegetation, including an area with trees and a lot of privacy. In addition to this farm, there is another adjoining farm of 41,670 sqm available and also has a project to build a house with a pool. The property is located on the road that connects the city of Manacor, the second largest on the island, with the coastal towns of Porto Cristo, Portocolom and Cales de Mallorca. Its easy access places it just 5 minutes from the Rafa Nadal Academy and just over 30 minutes from the airport