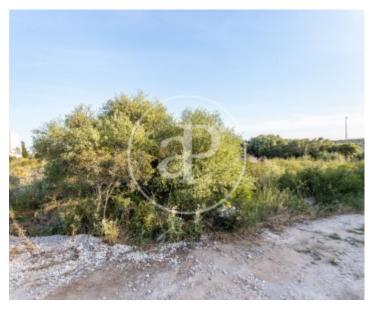

## Urban building plot for sale with all supplies in Cales de Mallorca

**Features** 

 $\begin{array}{c} \text{Surface} \\ 768 \ m^2 \end{array}$ 

Price

140,000 €

Located on the east coast of Mallorca in the municipality of Manacor between Porto Cristo and Porto Colom is this urban plot of 768sqm with all the supplies of street lighting, electricity, water and sewage. In its proximity there are also, in the middle of the nature some of the best coves and virgin beaches of Majorca, of white sand with crystalline waters like Es Domingos Petits and Cala Antena, beautiful protected beach between cliffs. It is also a few minutes away from Es Domingos Grans, the main beach of this beautiful residential area where you will have all the services together with a wide offer of shops, restaurants and bars, with a lot of activity during the whole summer. It is a magnificent place to rest, relax and have fun. Don't miss the opportunity to live in an idyllic enclave on the