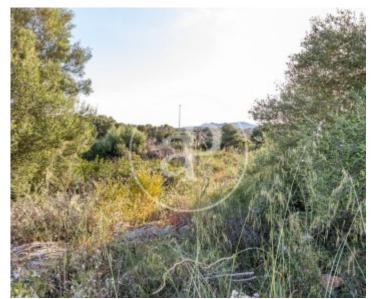

## Urban building plot for sale with all supplies in Cales de Mallorca

**Features** 

 $\begin{array}{c} \text{Surface} \\ 768 \ m^2 \end{array}$ 

Price

140,000 €

Located on the east coast of Mallorca in the municipality of Manacor between Porto Cristo and Porto Colom is this urban plot of 768sqm with all the supplies of street lighting, electricity, water and sewage. In its proximity there are also, in the middle of the nature some of the best coves and virgin beaches of Majorca, of white sand with crystalline waters like Es Domingos Petits and Cala Antena, beautiful protected beach between cliffs. It is also a few minutes away from Es Domingos Grans, the main beach of this beautiful residential area where you will have all the services together with a wide offer of shops, restaurants and bars, with a lot of activity during the whole summer. It is a magnificent place to rest, relax and have fun. Don't miss the opportunity to live in an idyllic enclave on the