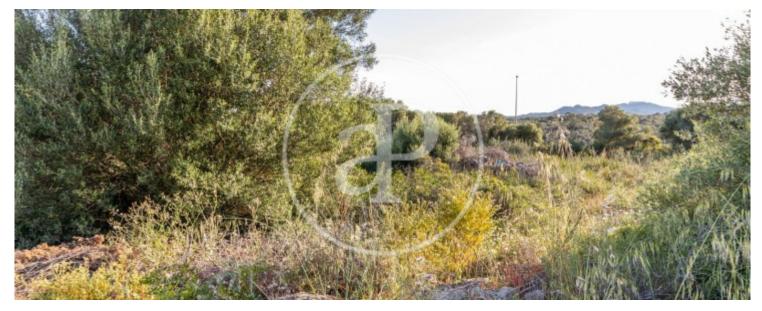

## Urban building plot for sale with all supplies in Cales de Mallorca

**Features** 

 $\begin{array}{c} \text{Surface} \\ 768 \ m^2 \end{array}$ 

Price

140,000 €

Located on the east coast of Mallorca in the municipality of Manacor between Porto Cristo and Porto Colom is this urban plot of 768sqm with all the supplies of street lighting, electricity, water and sewage. In its proximity there are also, in the middle of the nature some of the best coves and virgin beaches of Majorca, of white sand with crystalline waters like Es Domingos Petits and Cala Antena, beautiful protected beach between cliffs. It is also a few minutes away from Es Domingos Grans, the main beach of this beautiful residential area where you will have all the services together with a wide offer of shops, restaurants and bars, with a lot of activity during the whole summer. It is a magnificent place to rest, relax and have fun. Don't miss the opportunity to live in an idyllic enclave on the