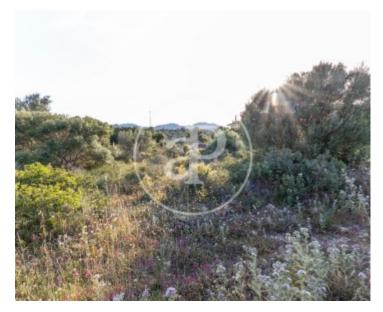

## Urban building plot for sale with all supplies in Cales de Mallorca

**Features** 

 $\begin{array}{c} \text{Surface} \\ 768 \ m^2 \end{array}$ 

Price

140,000 €

Located on the east coast of Mallorca in the municipality of Manacor between Porto Cristo and Porto Colom is this urban plot of 768sqm with all the supplies of street lighting, electricity, water and sewage. In its proximity there are also, in the middle of the nature some of the best coves and virgin beaches of Majorca, of white sand with crystalline waters like Es Domingos Petits and Cala Antena, beautiful protected beach between cliffs. It is also a few minutes away from Es Domingos Grans, the main beach of this beautiful residential area where you will have all the services together with a wide offer of shops, restaurants and bars, with a lot of activity during the whole summer. It is a magnificent place to rest, relax and have fun. Don't miss the opportunity to live in an idyllic enclave on the

east coast of Mallorca, just a few minutes away from some of the best coves and unspoilt beaches of the island!

Contact us.

we will be happy to assist you, to offer you more details and information.