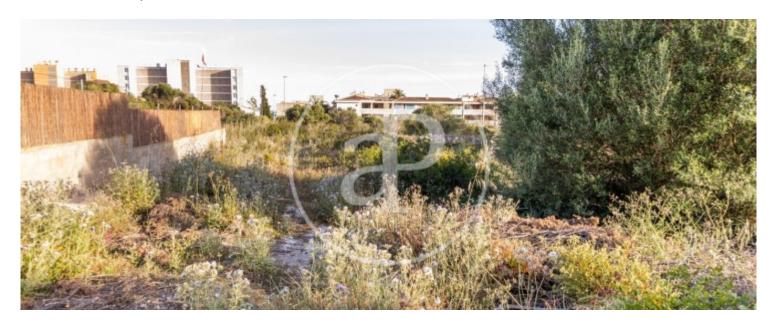

## Urban building plot for sale with all supplies in Cales de Mallorca

**Features** 

 $\begin{array}{c} \text{Surface} \\ 768 \ m^2 \end{array}$ 

Price

140,000 €

Located on the east coast of Mallorca in the municipality of Manacor between Porto Cristo and Porto Colom is this urban plot of 768sqm with all the supplies of street lighting, electricity, water and sewage. In its proximity there are also, in the middle of the nature some of the best coves and virgin beaches of Majorca, of white sand with crystalline waters like Es Domingos Petits and Cala Antena, beautiful protected beach between cliffs. It is also a few minutes away from Es Domingos Grans, the main beach of this beautiful residential area where you will have all the services together with a wide offer of shops, restaurants and bars, with a lot of activity during the whole summer. It is a magnificent place to rest, relax and have fun. Don't miss the opportunity to live in an idyllic enclave on the

east coast of Mallorca, just a few minutes away from some of the best coves and unspoilt beaches of the island!

Contact us.

we will be happy to assist you, to offer you more details and information.