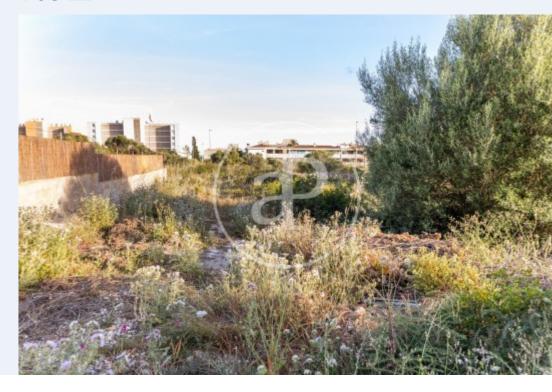

## Urban building plot for sale with all supplies in Cales de Mallorca

**Features** 

 $\begin{array}{c} \text{Surface} \\ 768 \ m^2 \end{array}$ 

Price

140,000 €

Located on the east coast of Mallorca in the municipality of Manacor between Porto Cristo and Porto Colom is this urban plot of 768sqm with all the supplies of street lighting, electricity, water and sewage. In its proximity there are also, in the middle of the nature some of the best coves and virgin beaches of Majorca, of white sand with crystalline waters like Es Domingos Petits and Cala Antena, beautiful protected beach between cliffs. It is also a few minutes away from Es Domingos Grans, the main beach of this beautiful residential area where you will have all the services together with a wide offer of shops, restaurants and bars, with a lot of activity during the whole summer. It is a magnificent place to rest, relax and have fun. Don't miss the opportunity to live in an idyllic enclave on the

east coast of Mallorca, just a few minutes away from some of the best coves and unspoilt beaches of the island!

Contact us.

we will be happy to assist you, to offer you more details and information.