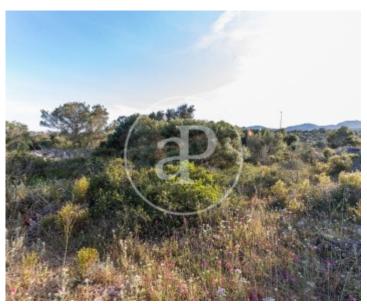

## Urban building plot for sale with all supplies in Cales de Mallorca

**Features** 

 $\begin{array}{c} \text{Surface} \\ 768 \ m^2 \end{array}$ 

Price

140,000 €

Located on the east coast of Mallorca in the municipality of Manacor between Porto Cristo and Porto Colom is this urban plot of 768sqm with all the supplies of street lighting, electricity, water and sewage. In its proximity there are also, in the middle of the nature some of the best coves and virgin beaches of Majorca, of white sand with crystalline waters like Es Domingos Petits and Cala Antena, beautiful protected beach between cliffs. It is also a few minutes away from Es Domingos Grans, the main beach of this beautiful residential area where you will have all the services together with a wide offer of shops, restaurants and bars, with a lot of activity during the whole summer. It is a magnificent place to rest, relax and have fun. Don't miss the opportunity to live in an idyllic enclave on the

east coast of Mallorca, just a few minutes away from some of the best coves and unspoilt beaches of the island!

Contact us.

we will be happy to assist you, to offer you more details and information.