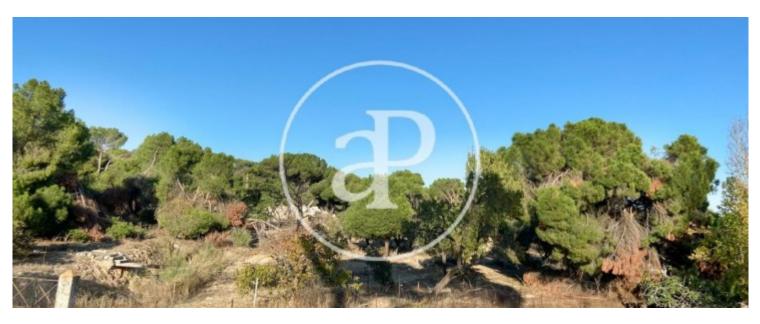

### aProperties presents spectacular land of 4.

080 m<sup>2</sup> located in the enclave of "Cerro de Espino" in Majadahonda, Madrid, currently the PERI (special plan of interior reform) No. 3, Pinar el Plantío in the PGOU of Majadahonda A total buildable area of approximately 918 meters. From the point of view of the real estate market in this area, the most interesting would be to apply the buildable area to multi-family blocks. There is also the option of forming an urbanization with plots of 1000 meters. The unconsolidated urban land is located in front of the Monte de Pilar area and where there are restaurants and services also nearby.