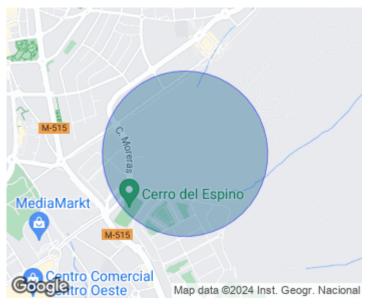

### aProperties presents spectacular land of 4.

080 m<sup>2</sup> located in the enclave of "Cerro de Espino" in Majadahonda, Madrid, currently the PERI (special plan of interior reform) No. 3, Pinar el Plantío in the PGOU of Majadahonda A total buildable area of approximately 918 meters. From the point of view of the real estate market in this area, the most interesting would be to apply the buildable area to multi-family blocks. There is also the option of forming an urbanization with plots of 1000 meters. The unconsolidated urban land is located in front of the Monte de Pilar area and where there are restaurants and services also nearby.