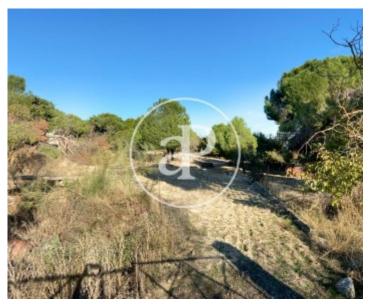

### aProperties presents spectacular land of 4.

080 m<sup>2</sup> located in the enclave of "Cerro de Espino" in Majadahonda, Madrid, currently the PERI (special plan of interior reform) No. 3, Pinar el Plantío in the PGOU of Majadahonda A total buildable area of approximately 918 meters. From the point of view of the real estate market in this area, the most interesting would be to apply the buildable area to multi-family blocks. There is also the option of forming an urbanization with plots of 1000 meters. The unconsolidated urban land is located in front of the Monte de Pilar area and where there are restaurants and services also nearby.