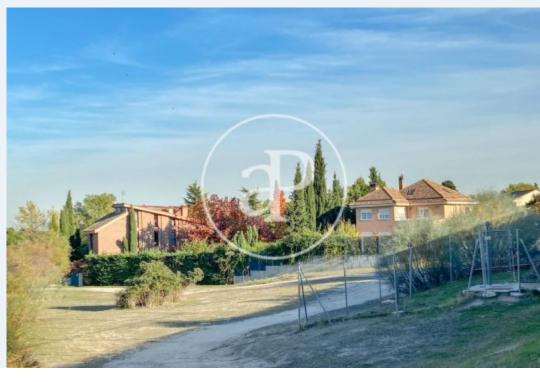

### aProperties presents spectacular land of 4.

080 m<sup>2</sup> located in the enclave of "Cerro de Espino" in Majadahonda, Madrid, currently the PERI (special plan of interior reform) No. 3, Pinar el Plantío in the PGOU of Majadahonda A total buildable area of approximately 918 meters. From the point of view of the real estate market in this area, the most interesting would be to apply the buildable area to multi-family blocks. There is also the option of forming an urbanization with plots of 1000 meters. The unconsolidated urban land is located in front of the Monte de Pilar area and where there are restaurants and services also nearby.