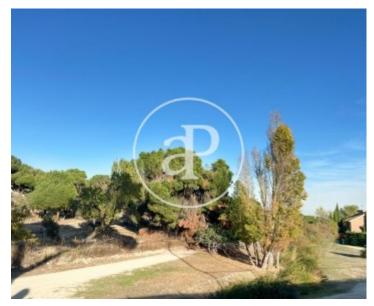

### aProperties presents spectacular land of 4.

080 m<sup>2</sup> located in the enclave of "Cerro de Espino" in Majadahonda, Madrid, currently the PERI (special plan of interior reform) No. 3, Pinar el Plantío in the PGOU of Majadahonda A total buildable area of approximately 918 meters. From the point of view of the real estate market in this area, the most interesting would be to apply the buildable area to multi-family blocks. There is also the option of forming an urbanization with plots of 1000 meters. The unconsolidated urban land is located in front of the Monte de Pilar area and where there are restaurants and services also nearby.