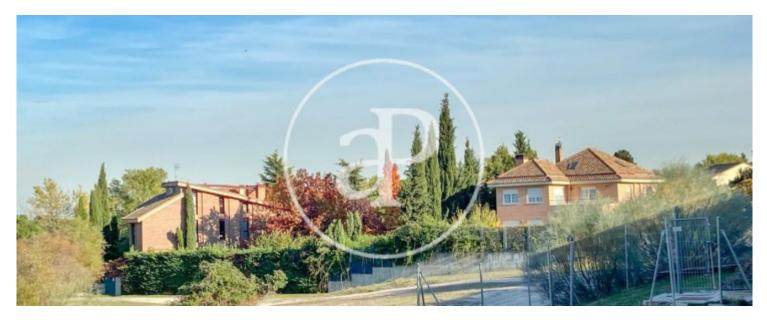

### aProperties presents spectacular land of 4.

080 m<sup>2</sup> located in the enclave of "Cerro de Espino" in Majadahonda, Madrid, currently the PERI (special plan of interior reform) No. 3, Pinar el Plantío in the PGOU of Majadahonda A total buildable area of approximately 918 meters. From the point of view of the real estate market in this area, the most interesting would be to apply the buildable area to multi-family blocks. There is also the option of forming an urbanization with plots of 1000 meters. The unconsolidated urban land is located in front of the Monte de Pilar area and where there are restaurants and services also nearby.