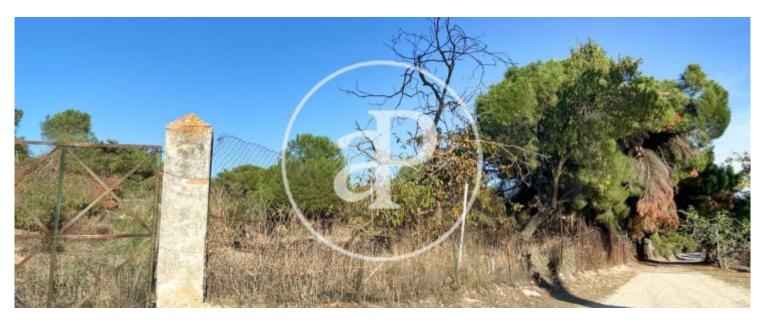

### aProperties presents spectacular land of 4.

080 m<sup>2</sup> located in the enclave of "Cerro de Espino" in Majadahonda, Madrid, currently the PERI (special plan of interior reform) No. 3, Pinar el Plantío in the PGOU of Majadahonda A total buildable area of approximately 918 meters. From the point of view of the real estate market in this area, the most interesting would be to apply the buildable area to multi-family blocks. There is also the option of forming an urbanization with plots of 1000 meters. The unconsolidated urban land is located in front of the Monte de Pilar area and where there are restaurants and services also nearby.