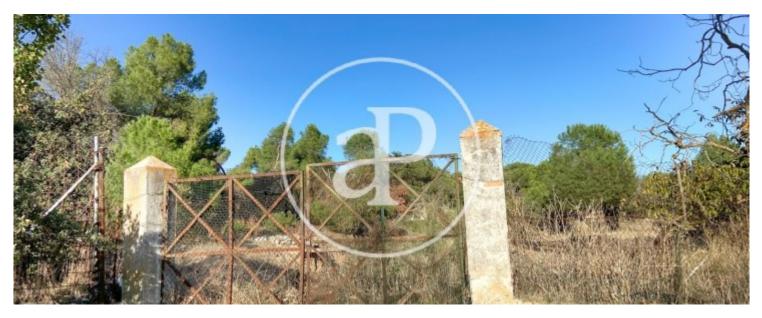

### aProperties presents spectacular land of 4.

080 m<sup>2</sup> located in the enclave of "Cerro de Espino" in Majadahonda, Madrid, currently the PERI (special plan of interior reform) No. 3, Pinar el Plantío in the PGOU of Majadahonda A total buildable area of approximately 918 meters. From the point of view of the real estate market in this area, the most interesting would be to apply the buildable area to multi-family blocks. There is also the option of forming an urbanization with plots of 1000 meters. The unconsolidated urban land is located in front of the Monte de Pilar area and where there are restaurants and services also nearby.