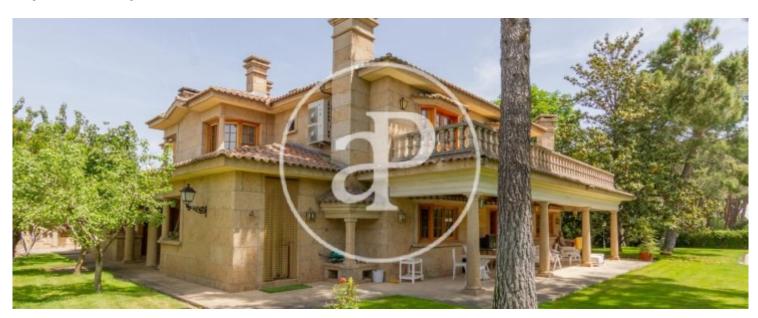

# HOUSE ON A PLOT OF 2,800 SQUARE METERS WITH SWIMMING POOL PLUS SAUNA AND DRESSING ROOM.

Very close to the natural park Cerro del Aire, is this fantastic house on a plot of 2800 m². The wonderful and well-kept garden has a fantastic swimming pool, with large trees and a very large lawn area around it. Once we enter the interior of the house, on the main floor we find a beautiful entrance with a huge hall very bright and with large windows around. The day area is divided into three large living rooms that communicate, overlooking the garden of the house, an office with bathroom and another living room. On the other side of the hall, we access the great kitchen with

large island, office and pantry. Attached to it is a living room with direct access to the garden. It also has a service area with bathroom, bedroom and laundry area. On this floor there are two guest toilets. Through a beautiful staircase we go up to the second floor and we find a hall where there are 5 spacious bedrooms, all with en suite bathroom and large closets. It also has an additional room to store linen. The master bedroom also has a sauna and dressing room. Two of the bedrooms have access to a beautiful terrace overlooking the garden. This house, in addition to its wonderful garden...