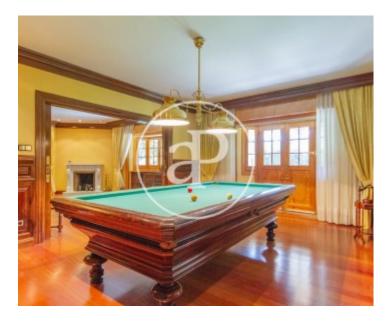

# HOUSE ON A PLOT OF 2,800 SQUARE METERS WITH SWIMMING POOL PLUS SAUNA AND DRESSING ROOM.

Very close to the natural park Cerro del Aire, is this fantastic house on a plot of 2800 m². The wonderful and well-kept garden has a fantastic swimming pool, with large trees and a very large lawn area around it. Once we enter the interior of the house, on the main floor we find a beautiful entrance with a huge hall very bright and with large windows around. The day area is divided into three large living rooms that communicate, overlooking the garden of the house, an office with bathroom and another living room. On the other side of the hall, we access the great kitchen with

large island, office and pantry. Attached to it is a living room with direct access to the garden. It also has a service area with bathroom, bedroom and laundry area. On this floor there are two guest toilets. Through a beautiful staircase we go up to the second floor and we find a hall where there are 5 spacious bedrooms, all with en suite bathroom and large closets. It also has an additional room to store linen. The master bedroom also has a sauna and dressing room. Two of the bedrooms have access to a beautiful terrace overlooking the garden. This house, in addition to its wonderful garden...