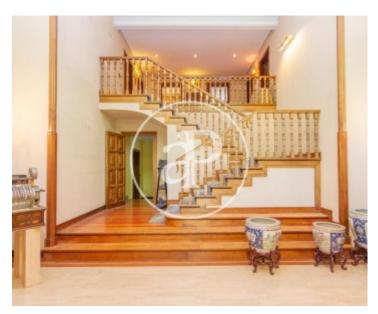

# HOUSE ON A PLOT OF 2,800 SQUARE METERS WITH SWIMMING POOL PLUS SAUNA AND DRESSING ROOM.

Very close to the natural park Cerro del Aire, is this fantastic house on a plot of 2800 m². The wonderful and well-kept garden has a fantastic swimming pool, with large trees and a very large lawn area around it. Once we enter the interior of the house, on the main floor we find a beautiful entrance with a huge hall very bright and with large windows around. The day area is divided into three large living rooms that communicate, overlooking the garden of the house, an office with bathroom and another living room. On the other side of the hall, we access the great kitchen with

large island, office and pantry. Attached to it is a living room with direct access to the garden. It also has a service area with bathroom, bedroom and laundry area. On this floor there are two guest toilets. Through a beautiful staircase we go up to the second floor and we find a hall where there are 5 spacious bedrooms, all with en suite bathroom and large closets. It also has an additional room to store linen. The master bedroom also has a sauna and dressing room. Two of the bedrooms have access to a beautiful terrace overlooking the garden. This house, in addition to its wonderful garden...