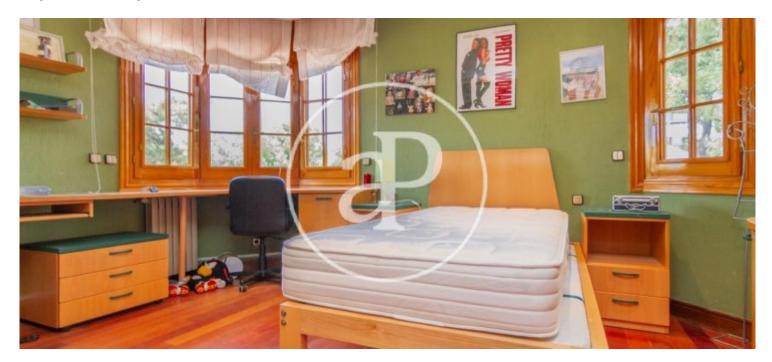

large island, office and pantry. Attached to it is a living room with direct access to the garden. It also has a service area with bathroom, bedroom and laundry area. On this floor there are two guest toilets. Through a beautiful staircase we go up to the second floor and we find a hall where there are 5 spacious bedrooms, all with en suite bathroom and large closets. It also has an additional room to store linen. The master bedroom also has a sauna and dressing room. Two of the bedrooms have access to a beautiful terrace overlooking the garden. This house, in addition to its wonderful garden...