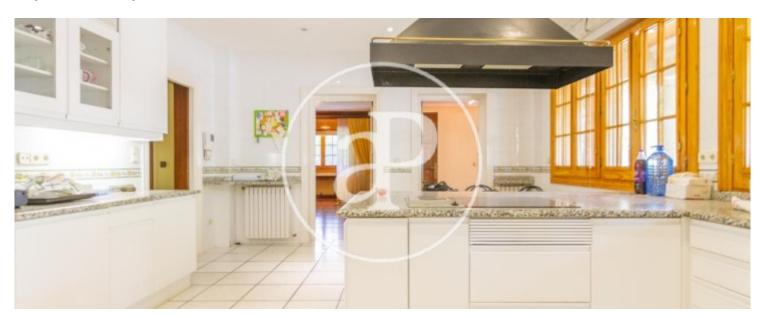

# HOUSE ON A PLOT OF 2,800 SQUARE METERS WITH SWIMMING POOL PLUS SAUNA AND DRESSING ROOM.

Very close to the natural park Cerro del Aire, is this fantastic house on a plot of 2800 m². The wonderful and well-kept garden has a fantastic swimming pool, with large trees and a very large lawn area around it. Once we enter the interior of the house, on the main floor we find a beautiful entrance with a huge hall very bright and with large windows around. The day area is divided into three large living rooms that communicate, overlooking the garden of the house, an office with bathroom and another living room. On the other side of the hall, we access the great kitchen with

large island, office and pantry. Attached to it is a living room with direct access to the garden. It also has a service area with bathroom, bedroom and laundry area. On this floor there are two guest toilets. Through a beautiful staircase we go up to the second floor and we find a hall where there are 5 spacious bedrooms, all with en suite bathroom and large closets. It also has an additional room to store linen. The master bedroom also has a sauna and dressing room. Two of the bedrooms have access to a beautiful terrace overlooking the garden. This house, in addition to its wonderful garden...