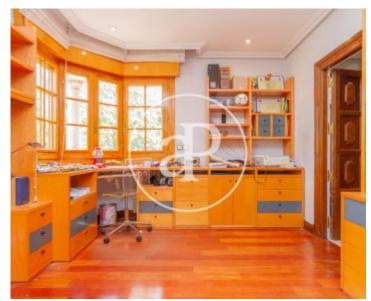

large island, office and pantry. Attached to it is a living room with direct access to the garden. It also has a service area with bathroom, bedroom and laundry area. On this floor there are two guest toilets. Through a beautiful staircase we go up to the second floor and we find a hall where there are 5 spacious bedrooms, all with en suite bathroom and large closets. It also has an additional room to store linen. The master bedroom also has a sauna and dressing room. Two of the bedrooms have access to a beautiful terrace overlooking the garden. This house, in addition to its wonderful garden...