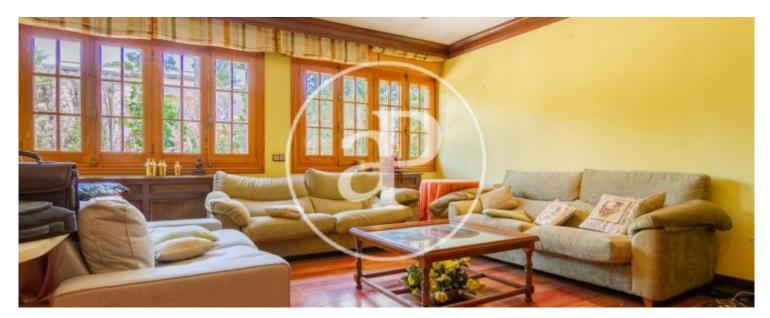

# HOUSE ON A PLOT OF 2,800 SQUARE METERS WITH SWIMMING POOL PLUS SAUNA AND DRESSING ROOM.

Very close to the natural park Cerro del Aire, is this fantastic house on a plot of 2800 m². The wonderful and well-kept garden has a fantastic swimming pool, with large trees and a very large lawn area around it. Once we enter the interior of the house, on the main floor we find a beautiful entrance with a huge hall very bright and with large windows around. The day area is divided into three large living rooms that communicate, overlooking the garden of the house, an office with bathroom and another living room. On the other side of the hall, we access the great kitchen with

large island, office and pantry. Attached to it is a living room with direct access to the garden. It also has a service area with bathroom, bedroom and laundry area. On this floor there are two guest toilets. Through a beautiful staircase we go up to the second floor and we find a hall where there are 5 spacious bedrooms, all with en suite bathroom and large closets. It also has an additional room to store linen. The master bedroom also has a sauna and dressing room. Two of the bedrooms have access to a beautiful terrace overlooking the garden. This house, in addition to its wonderful garden...