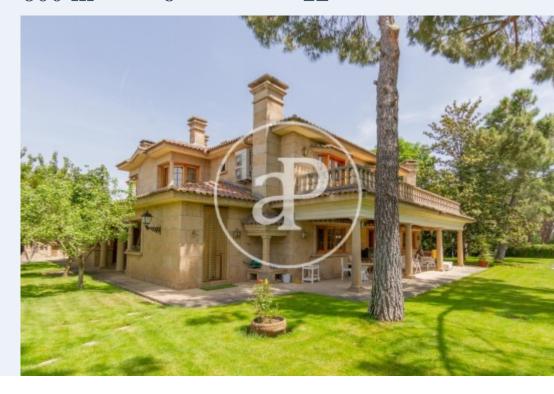

# HOUSE ON A PLOT OF 2,800 SQUARE METERS WITH SWIMMING POOL PLUS SAUNA AND DRESSING ROOM.

Very close to the natural park Cerro del Aire, is this fantastic house on a plot of 2800 m². The wonderful and well-kept garden has a fantastic swimming pool, with large trees and a very large lawn area around it. Once we enter the interior of the house, on the main floor we find a beautiful entrance with a huge hall very bright and with large windows around. The day area is divided into three large living rooms that communicate, overlooking the garden of the house, an office with bathroom and another living room. On the other side of the hall, we access the great kitchen with

large island, office and pantry. Attached to it is a living room with direct access to the garden. It also has a service area with bathroom, bedroom and laundry area. On this floor there are two guest toilets. Through a beautiful staircase we go up to the second floor and we find a hall where there are 5 spacious bedrooms, all with en suite bathroom and large closets. It also has an additional room to store linen. The master bedroom also has a sauna and dressing room. Two of the bedrooms have access to a beautiful terrace overlooking the garden. This house, in addition to its wonderful garden...