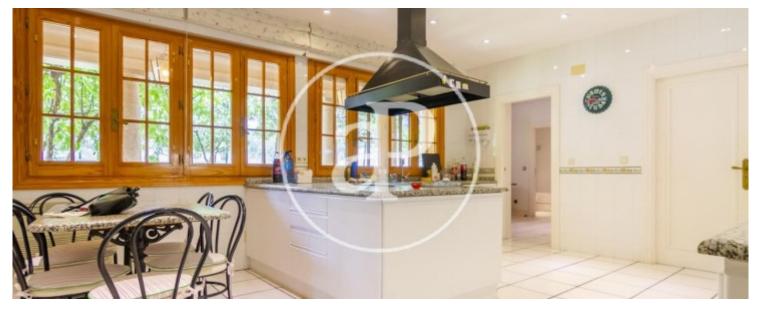

# HOUSE ON A PLOT OF 2,800 SQUARE METERS WITH SWIMMING POOL PLUS SAUNA AND DRESSING ROOM.

Very close to the natural park Cerro del Aire, is this fantastic house on a plot of 2800 m². The wonderful and well-kept garden has a fantastic swimming pool, with large trees and a very large lawn area around it. Once we enter the interior of the house, on the main floor we find a beautiful entrance with a huge hall very bright and with large windows around. The day area is divided into three large living rooms that communicate, overlooking the garden of the house, an office with bathroom and another living room. On the other side of the hall, we access the great kitchen with

large island, office and pantry. Attached to it is a living room with direct access to the garden. It also has a service area with bathroom, bedroom and laundry area. On this floor there are two guest toilets. Through a beautiful staircase we go up to the second floor and we find a hall where there are 5 spacious bedrooms, all with en suite bathroom and large closets. It also has an additional room to store linen. The master bedroom also has a sauna and dressing room. Two of the bedrooms have access to a beautiful terrace overlooking the garden. This house, in addition to its wonderful garden...