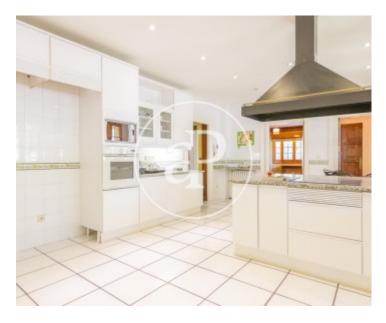

# HOUSE ON A PLOT OF 2,800 SQUARE METERS WITH SWIMMING POOL PLUS SAUNA AND DRESSING ROOM.

Very close to the natural park Cerro del Aire, is this fantastic house on a plot of 2800 m². The wonderful and well-kept garden has a fantastic swimming pool, with large trees and a very large lawn area around it. Once we enter the interior of the house, on the main floor we find a beautiful entrance with a huge hall very bright and with large windows around. The day area is divided into three large living rooms that communicate, overlooking the garden of the house, an office with bathroom and another living room. On the other side of the hall, we access the great kitchen with

large island, office and pantry. Attached to it is a living room with direct access to the garden. It also has a service area with bathroom, bedroom and laundry area. On this floor there are two guest toilets. Through a beautiful staircase we go up to the second floor and we find a hall where there are 5 spacious bedrooms, all with en suite bathroom and large closets. It also has an additional room to store linen. The master bedroom also has a sauna and dressing room. Two of the bedrooms have access to a beautiful terrace overlooking the garden. This house, in addition to its wonderful garden...