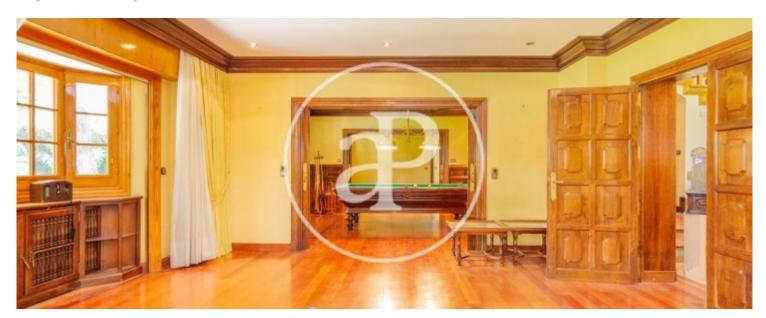

# HOUSE ON A PLOT OF 2,800 SQUARE METERS WITH SWIMMING POOL PLUS SAUNA AND DRESSING ROOM.

Very close to the natural park Cerro del Aire, is this fantastic house on a plot of 2800 m². The wonderful and well-kept garden has a fantastic swimming pool, with large trees and a very large lawn area around it. Once we enter the interior of the house, on the main floor we find a beautiful entrance with a huge hall very bright and with large windows around. The day area is divided into three large living rooms that communicate, overlooking the garden of the house, an office with bathroom and another living room. On the other side of the hall, we access the great kitchen with

large island, office and pantry. Attached to it is a living room with direct access to the garden. It also has a service area with bathroom, bedroom and laundry area. On this floor there are two guest toilets. Through a beautiful staircase we go up to the second floor and we find a hall where there are 5 spacious bedrooms, all with en suite bathroom and large closets. It also has an additional room to store linen. The master bedroom also has a sauna and dressing room. Two of the bedrooms have access to a beautiful terrace overlooking the garden. This house, in addition to its wonderful garden...