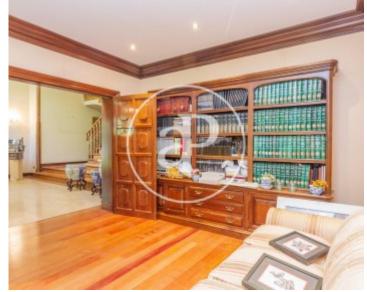

# HOUSE ON A PLOT OF 2,800 SQUARE METERS WITH SWIMMING POOL PLUS SAUNA AND DRESSING ROOM.

Very close to the natural park Cerro del Aire, is this fantastic house on a plot of 2800 m². The wonderful and well-kept garden has a fantastic swimming pool, with large trees and a very large lawn area around it. Once we enter the interior of the house, on the main floor we find a beautiful entrance with a huge hall very bright and with large windows around. The day area is divided into three large living rooms that communicate, overlooking the garden of the house, an office with bathroom and another living room. On the other side of the hall, we access the great kitchen with

large island, office and pantry. Attached to it is a living room with direct access to the garden. It also has a service area with bathroom, bedroom and laundry area. On this floor there are two guest toilets. Through a beautiful staircase we go up to the second floor and we find a hall where there are 5 spacious bedrooms, all with en suite bathroom and large closets. It also has an additional room to store linen. The master bedroom also has a sauna and dressing room. Two of the bedrooms have access to a beautiful terrace overlooking the garden. This house, in addition to its wonderful garden...