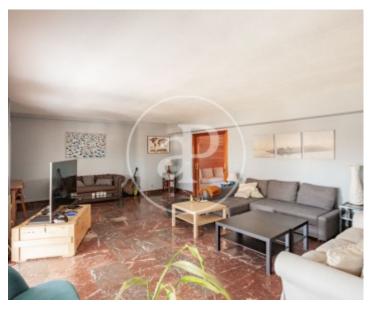

# We are facing a spectacular duplex of almost 400 square meters built in the sought after urbanization La Sacedilla.

This property, full of possibilities, has an area and a distribution of spaces impossible to find in newly built apartments. The house is accessed by the day floor, of 225 square meters, where we find an impressive living room of 100 square meters, with access to a terrace overlooking the mountains of Madrid. This living room communicates, on one side, with a cozy office or living room with fireplace and, on the other, with the dining room. In the entrance hall there is a guest toilet and two closets. The service area completes this floor, with separate

entrance, in which the large kitchen with office, service bedroom with bathroom, laundry room and patio clothesline stand out. On the upper floor is distributed the sleeping area, with master bedroom with dressing room and bathroom en suite, another bedroom also with bathroom en suite and three more bedrooms sharing a bathroom. Two parking spaces and a storage room are included in the sale price. The urbanization La Sacedilla, in Majadahonda, is one of the most demanded in the northwest area of Madrid. It stands out for its common areas with spectacular green areas and sports areas (double...