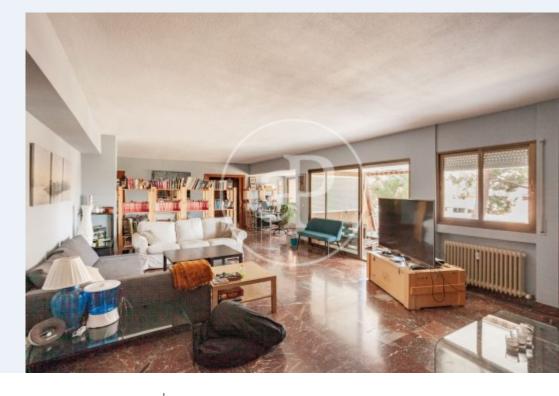

# We are facing a spectacular duplex of almost 400 square meters built in the sought after urbanization La Sacedilla.

This property, full of possibilities, has an area and a distribution of spaces impossible to find in newly built apartments. The house is accessed by the day floor, of 225 square meters, where we find an impressive living room of 100 square meters, with access to a terrace overlooking the mountains of Madrid. This living room communicates, on one side, with a cozy office or living room with fireplace and, on the other, with the dining room. In the entrance hall there is a guest toilet and two closets. The service area completes this floor, with separate

entrance, in which the large kitchen with office, service bedroom with bathroom, laundry room and patio clothesline stand out. On the upper floor is distributed the sleeping area, with master bedroom with dressing room and bathroom en suite, another bedroom also with bathroom en suite and three more bedrooms sharing a bathroom. Two parking spaces and a storage room are included in the sale price. The urbanization La Sacedilla, in Majadahonda, is one of the most demanded in the northwest area of Madrid. It stands out for its common areas with spectacular green areas and sports areas (double...